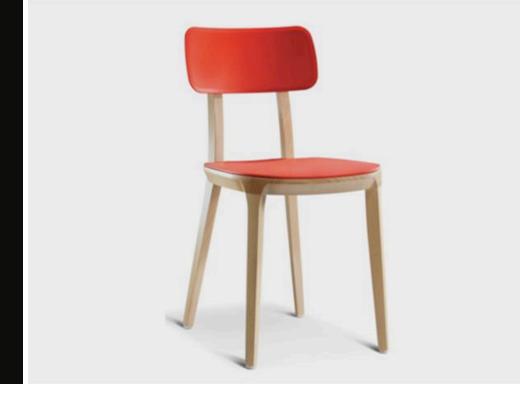

## PORTA VENEZIA

The Porta Venezia features a solid beech frame and polypropylene seat, with its contemporary look making it perfect for a range of applications and with its vibrant colour options will always set the scene. Stool option also available.

### **SPECIFICATIONS**

Polypropylene seat and back with solid beech timber frame