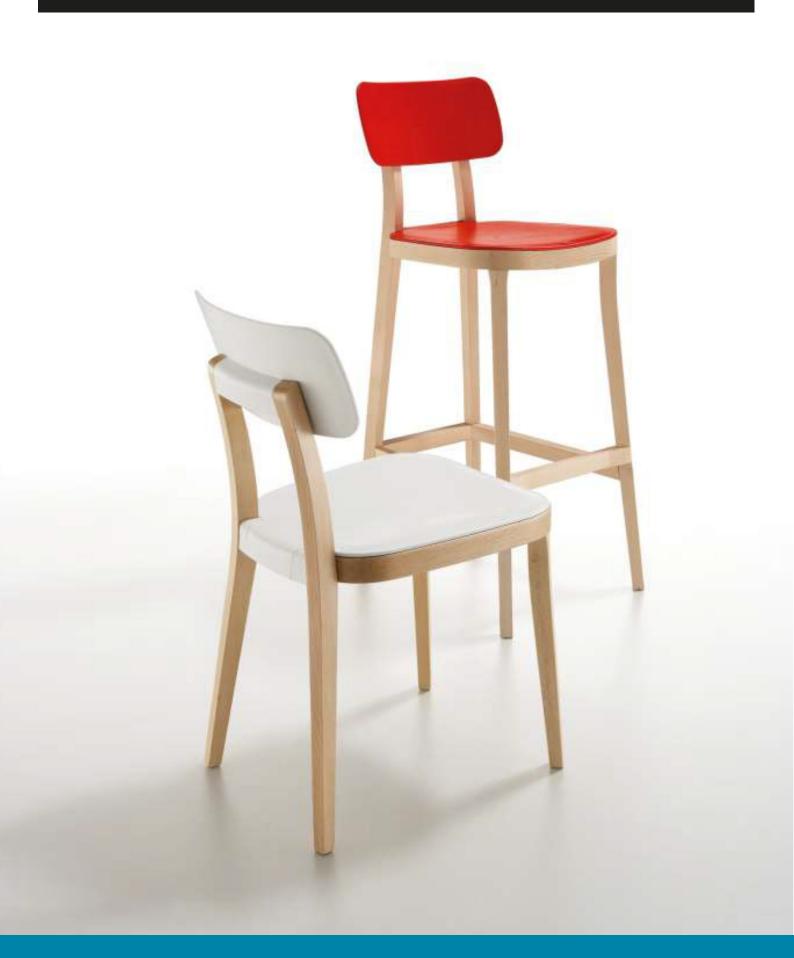

## PORTA VENEZIA

The Porta Venezia features a solid beech frame and polypropylene seat, with its contemporary look making it perfect for a range of applications and with its vibrant colour options will always set the scene. Stool option also available.

#### **OPTIONS**

Frame also available raw and stained/ painted to selection

Seat & back polypropylene colour options - white, black, yellow, red, tobacco & green