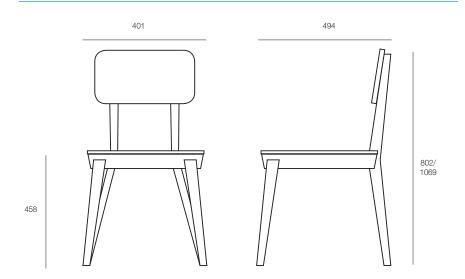

#### **DIMENSIONS**

Width Height Depth 802-1069mm 458mm 494mm

#### TECHNICAL DRAWINGS