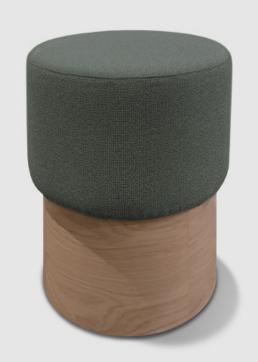

# **PORCINI**

A fun and playful ottoman, Porcini is suitablefor all styles of commercial applications. This mobile ottoman is lightweight and easy to move around making it the ideal companion for the modern day agile workplace. Perfect for imformal meetings and collaboration work. It also promotes social engagement between teachers, students, collegues, even in a hospitality setting. Custom sizes and finishes available upon request.

### **SPECIFICATIONS**

Includes commercial grade HD seat foam Fully upholstered Timber internal carcass Timber skirting/kicker

### **OPTIONS**

Top: Fabric, leather or vinyl Base: various stain options Other sizes available on request