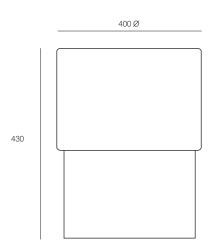

NI**

A fun and playful ottoman, Porcini is suitablefor all styles of commercial applications. This mobile ottoman is lightweight and easy to move around making it the ideal companion for the modern day agile workplace. Perfect for imformal meetings and collaboration work. It also promotes social engagement between teachers, students, collegues, even in a hospitality setting. Custom sizes and finishes available upon request.



### DIMENSIONS

Width Height Depth 430mm 400mm 400mm

### **SPECIFICATIONS**

Includes commercial grade HD seat foam Fully upholstered Timber internal carcass Timber skirting/kicker

### **OPTIONS**

Top: Fabric, leather or vinyl Base: various stain options Other sizes available on request

## **GENERAL**

Origin Lead Time Australia 6 weeks

### TECHNICAL DRAWINGS