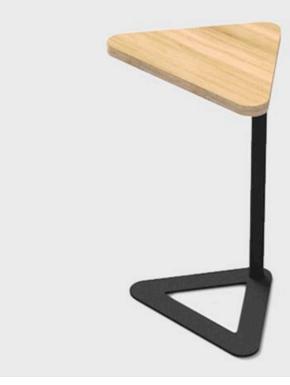

# PLAY

The Play laptop table comes in a triangle and trapezoid shape and is a fun and creative solution to breakout areas in the office. It is easily maneuvered and can be used to prop up a laptop or other smart devices. The table leg has a powder coat finish which allows for bright and vibrant colours to be used.