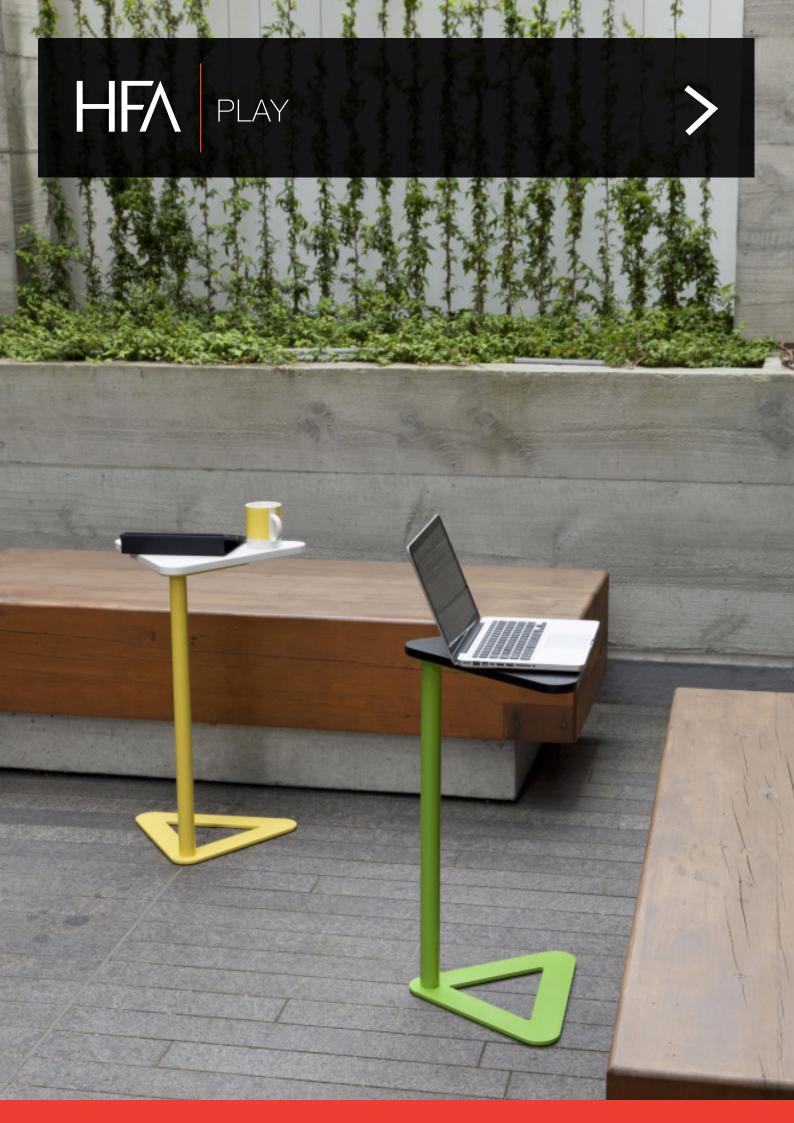

# PLAY

The Play laptop table comes in a triangle and trapezoid shape and is a fun and creative solution to breakout areas in the office. It is easily maneuvered and can be used to prop up a laptop or other smart devices. The table leg has a powder coat finish which allows for bright and vibrant colours to be used.