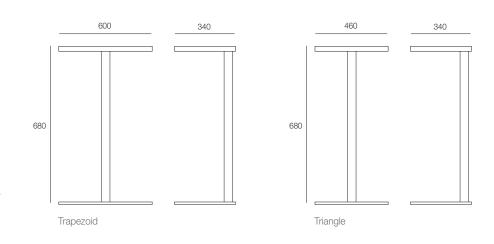

#### DIMENSIONS

Height Width 680mm 460mm

Depth 340mm

SPECIFICATIONS

New Zealand Made

5 year warranty Laser cut 8mm metal plate in two specific sizes

Triangle 460mm W x 340mm D x 680mm H

Trapezoid 600mm W x 340mm D x 680mm H

## TECHNICAL DRAWINGS