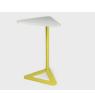

# PLAY

The Play laptop table comes in a triangle and trapezoid shape and is a fun and creative solution to breakout areas in the office. It is easily maneuvered and can be used to prop up a laptop or other smart devices. The table leg has a powder coat finish which allows for bright and vibrant colours to be used.

## **SPECIFICATIONS**

New Zealand Made

5 year warranty

Laser cut 8mm metal plate in two specific sizes

Triangle

460mm W x 340mm D x 680mm H

Trapezoid

600mm W x 340mm D x 680mm H