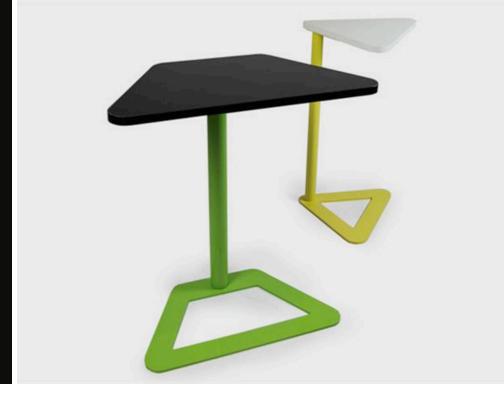

# PLAY

The Play laptop table comes in a triangle and trapezoid shape and is a fun and creative solution to breakout areas in the office. It is easily maneuvered and can be used to prop up a laptop or other smart devices. The table leg has a powder coat finish which allows for bright and vibrant colours to be used.

## **SPECIFICATIONS**

New Zealand Made

5 year warranty

Laser cut 8mm metal plate in two specific sizes

Triangle

460mm W x 340mm D x 680mm H

Trapezoid

600mm W x 340mm D x 680mm H

# PRODUCT OPTIONS