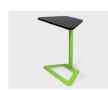

# PLAY

The Play laptop table comes in a triangle and trapezoid shape and is a fun and creative solution to breakout areas in the office. It is easily maneuvered and can be used to prop up a laptop or other smart devices. The table leg has a powder coat finish which allows for bright and vibrant colours to be used.

## **SPECIFICATIONS**

New Zealand Made

5 year warranty

Laser cut 8mm metal plate in two specific sizes

Triangle

460mm W x 340mm D x 680mm H

Trapezoid

600mm W x 340mm D x 680mm H