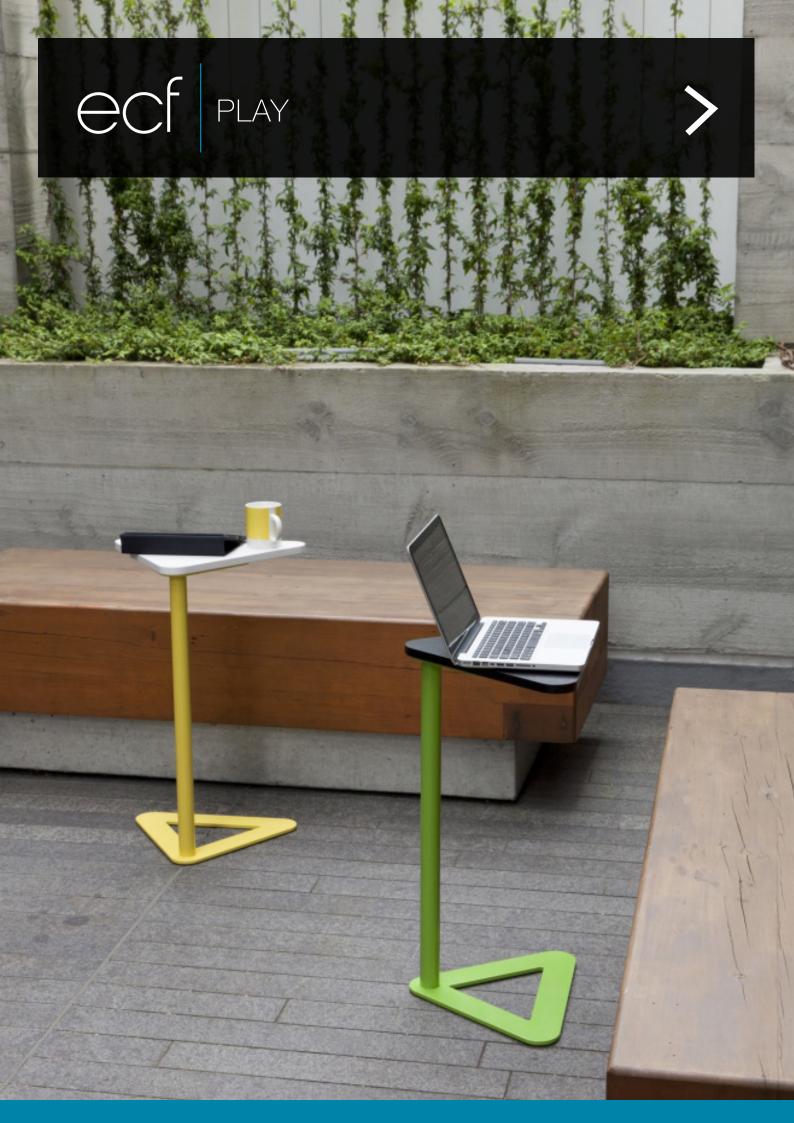

# PLAY

The Play laptop table comes in a triangle and trapezoid shape and is a fun and creative solution to breakout areas in the office. It is easily maneuvered and can be used to prop up a laptop or other smart devices. The table leg has a powder coat finish which allows for bright and vibrant colours to be used.

## **OPTIONS**

Powder coated in ecf standard colours 18mm top finished in ecf standard commercial colours