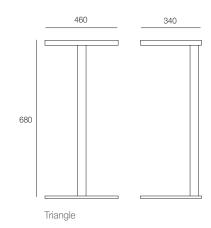

## **DIMENSIONS**

Height Width Depth 680mm 460mm 340mm

## **SPECIFICATIONS**

New Zealand Made

5 year warranty

Laser cut 8mm metal plate in two specific sizes

Triangle

460mm W x 340mm D x 680mm H

Trapezoid

600mm W x 340mm D x 680mm H

# TECHNICAL DRAWINGS