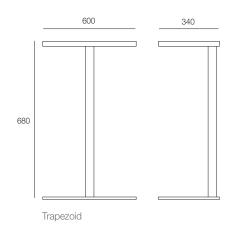

## **DIMENSIONS**

Height Width Depth 680mm 460mm 340mm

## **SPECIFICATIONS**

New Zealand Made

5 year warranty

Laser cut 8mm metal plate in two specific sizes

Triangle

460mm W x 340mm D x 680mm H

Trapezoid

600mm W x 340mm D x 680mm H

# TECHNICAL DRAWINGS