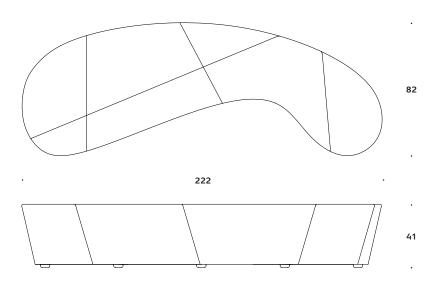

#### Medium B

Dimensions defined in centimeters

### Large

Dimensions defined in centimeters

Design

busk+hertzog

Materials Fabric High quality foam on plywood frame. Plastic glides. Optional floor mounting

Available in all fabrics and leather types.

| Notes |   |   |   |   |   |   |   |   |   |   |   |   |   |   |   |   |   |   |   |   |   |   |   |   |   |   |   |   |   |
|-------|---|---|---|---|---|---|---|---|---|---|---|---|---|---|---|---|---|---|---|---|---|---|---|---|---|---|---|---|---|
|       |   |   |   |   |   |   |   |   |   |   |   |   |   |   |   |   |   |   |   |   |   |   |   |   |   |   |   |   |   |
|       |   |   |   |   |   |   |   |   |   |   |   |   |   |   |   |   |   |   |   |   |   |   |   |   |   |   | ٠ |   |   |
|       |   |   |   |   |   |   |   |   |   |   |   |   |   |   |   |   |   |   |   |   |   |   |   |   |   |   |   |   |   |
|       |   | ٠ |   |   | ٠ | ٠ | ٠ | ٠ |   | ٠ | ٠ | ٠ |   | ٠ |   |   |   |   |   |   |   | ٠ |   | ٠ | ٠ | ٠ |   | ٠ |   |
|       |   |   |   |   |   |   |   |   |   |   |   |   | • |   | ٠ | • |   |   |   |   |   |   |   |   |   |   | ٠ | ٠ |   |
|       | • |   |   | ٠ | ٠ | ٠ | ٠ |   |   | ٠ |   |   | • |   | ٠ | • | ٠ | • | • | • | • |   |   | ٠ |   | ٠ | • |   |   |
| •     | ٠ | ٠ | ٠ | ٠ | ٠ | ٠ | ٠ | ٠ | • | ٠ | ٠ | ٠ | • | ٠ | ٠ | ٠ | ٠ | • | ٠ | ٠ | • | ٠ |   | ٠ | ٠ | ٠ | • | ٠ | ٠ |
| ٠     | ٠ | ٠ | ٠ | ٠ | ٠ | ٠ | ٠ | ٠ | ٠ | ٠ | ٠ | ٠ | ٠ | ٠ | ٠ | ٠ | ٠ | ٠ | ٠ | ٠ | ٠ | ٠ | ٠ | ٠ | ٠ | ٠ | ٠ | ٠ | ٠ |
| ٠     | ٠ | ٠ | ٠ | ٠ | ٠ | ٠ | ٠ | ٠ | ٠ | ٠ | ٠ | ٠ | ٠ | ٠ | ٠ | ٠ | ٠ | • | ٠ | ٠ | • | ٠ | • | ٠ | ٠ | ٠ | ٠ | ٠ | ٠ |
| ٠     | ٠ | ٠ | ٠ | ٠ | ٠ | ٠ | ٠ | ٠ | ٠ | ٠ | ٠ | ٠ | ٠ | ٠ | ٠ | ٠ | ٠ | ٠ | ٠ | ٠ | ٠ | ٠ | ٠ | ٠ | ٠ | ٠ | ٠ | ٠ | ٠ |
| •     | ٠ | ٠ | ٠ | • | ٠ | ٠ | ٠ | ٠ | ٠ | ٠ | ٠ | ٠ | ٠ | ٠ | ٠ | ٠ | ٠ | ٠ | ٠ | ٠ | ٠ | ٠ | ٠ | ٠ | ٠ | ٠ | ٠ | ٠ | ٠ |
| •     | ٠ | • | ٠ | • | ٠ | ٠ | ٠ | ٠ | ٠ | ٠ | ٠ | ٠ | ٠ | ٠ | ٠ | ٠ | • | ٠ | ٠ | ٠ | ٠ | ٠ | ٠ | ٠ | ٠ | ٠ | ٠ | ٠ | ٠ |
| •     | ٠ | ٠ | ٠ | ٠ | ٠ | ٠ | ٠ | ٠ | ٠ | ٠ | ٠ | ٠ | • | ٠ | ٠ | ٠ | ٠ | ٠ | ٠ | ٠ | ٠ | ٠ | ٠ | ٠ | ٠ | ٠ | • | ٠ | ٠ |
| •     | ٠ | ٠ | • | ٠ | ٠ | ٠ | ٠ | ٠ | ٠ | ٠ | ٠ | • | ٠ | ٠ | ٠ | • | • | • | • | ۰ | • | ٠ | ٠ | ٠ | ٠ | ٠ | • | ٠ | ٠ |
|       | • | • | • | • | • | • | • | • | • | • | • | • | • | • | • | • | • | • | • | • | • | • | • | • | • | • | • | ٠ |   |
|       |   |   |   |   |   |   |   |   |   |   |   |   | • |   | • |   |   |   |   |   |   |   |   |   |   |   | • |   |   |
|       |   |   |   |   |   |   |   |   |   |   |   |   |   |   |   |   |   |   |   |   |   |   |   |   |   |   |   |   |   |
|       |   |   |   |   |   |   |   |   |   |   |   |   |   |   |   |   |   |   |   |   |   |   |   |   |   |   |   |   |   |
|       |   |   |   |   |   |   |   |   |   |   |   |   | ٠ |   |   |   |   |   |   |   |   |   |   |   |   |   | ٠ |   |   |
|       |   |   |   |   |   |   |   |   |   |   |   |   |   |   |   |   |   |   |   |   |   |   |   |   |   |   |   |   |   |
|       |   |   |   |   | ٠ |   |   |   | ٠ |   |   |   |   |   |   |   |   |   |   |   |   |   |   |   |   |   | ٠ | ٠ |   |
|       |   |   |   | ٠ |   |   |   |   |   |   |   |   |   |   |   |   |   |   |   |   |   |   |   |   |   |   | ٠ |   |   |
|       |   |   |   |   |   | ٠ | ٠ |   |   | ٠ |   |   |   | ٠ |   |   |   |   |   |   |   |   |   |   |   | ٠ |   |   |   |
|       |   |   |   | ٠ |   |   |   |   |   |   |   |   | • |   | ٠ | • |   |   |   |   |   |   |   |   |   |   | ٠ | ٠ |   |
|       |   | ٠ |   |   | ٠ | ٠ | ٠ | ٠ |   | ٠ | ٠ |   |   | ٠ |   |   | • |   |   |   |   | ٠ |   | • | ٠ | ٠ | • | ٠ |   |
| •     | ٠ | ٠ | ٠ | ٠ | ٠ | ٠ | ٠ | ٠ | ٠ | ٠ | ٠ | ٠ | ٠ | ٠ | ٠ | ٠ | ٠ | ٠ | ٠ | • | ٠ | ٠ | ٠ | ٠ | ٠ | ٠ | ٠ | ٠ |   |
| •     | ٠ | ٠ | ٠ | ٠ | ٠ | ٠ | ٠ | ٠ | ٠ | ٠ | ٠ | ٠ | ٠ | ٠ | ٠ | • | ٠ | ٠ | ٠ | ٠ | ٠ | ٠ | ٠ | ٠ | ٠ | ٠ | ٠ | ٠ | ٠ |
|       |   |   |   |   |   |   |   |   |   |   |   |   |   |   |   |   |   |   |   |   |   |   |   |   |   |   |   |   |   |