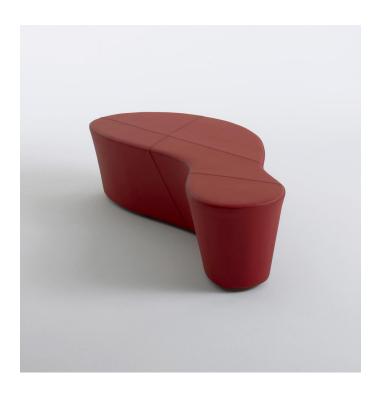

## **Plasma**

Plasma is a flexible concept in public seating. The Plasma Bench functions perfectly as individual abstract piece, but can also be used in different combinations to form more unique and distinctive spaces. The 4 different sizes facilitate various possibilities in terms expression and functionality. The large Plasma is more than three and a half meters long, which allows room for up to 10 people at the same time. The organic shape also offers advantages in terms of functionality. For instance, people are able to face each other while sitting on the Plasma. The optional contrast stitching offers unique and creative combinations. Winner of the IF Design Award and The Good Design Award.