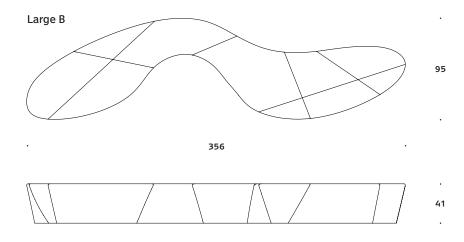

### Large

Dimensions defined in centimeters

Design

busk+hertzog

Materials Fabric High quality foam on plywood frame. Plastic glides. Optional floor mounting

Available in all fabrics and leather types.

| Notes |   |   |   |   |   |   |   |   |   |   |   |   |   |   |   |   |   |   |   |   |   |   |   |   |   |   |   |   |   |
|-------|---|---|---|---|---|---|---|---|---|---|---|---|---|---|---|---|---|---|---|---|---|---|---|---|---|---|---|---|---|
|       |   |   |   |   |   |   |   |   |   |   |   |   |   |   |   |   |   |   |   |   |   |   |   |   |   |   |   |   |   |
|       |   |   |   |   |   |   |   |   |   |   |   |   |   |   |   |   |   |   |   |   |   |   |   |   |   |   | ٠ |   |   |
|       |   |   |   |   |   |   |   |   |   |   |   |   |   |   |   |   |   |   |   |   |   |   |   |   |   |   |   |   |   |
|       |   | ٠ |   |   | ٠ | ٠ | ٠ | ٠ |   | ٠ | ٠ | ٠ |   | ٠ |   |   |   |   |   |   |   | ٠ |   | ٠ | ٠ | ٠ |   | ٠ |   |
|       |   |   |   |   |   |   |   |   |   |   |   |   | • |   | ٠ | • |   |   |   |   |   |   |   |   |   |   | ٠ | ٠ |   |
|       | • |   |   | ٠ | ٠ | ٠ | ٠ |   |   | ٠ |   |   | • |   | ٠ | • | ٠ | • | • | • | • |   |   | ٠ |   | ٠ | • |   |   |
| •     | ٠ | ٠ | ٠ | ٠ | ٠ | ٠ | ٠ | ٠ | • | ٠ | ٠ | ٠ | • | ٠ | ٠ | ٠ | ٠ | • | ٠ | ٠ | • | ٠ |   | ٠ | ٠ | ٠ | • | ٠ | ٠ |
| ٠     | ٠ | ٠ | ٠ | ٠ | ٠ | ٠ | ٠ | ٠ | ٠ | ٠ | ٠ | ٠ | ٠ | ٠ | ٠ | ٠ | ٠ | ٠ | ٠ | ٠ | ٠ | ٠ | ٠ | ٠ | ٠ | ٠ | ٠ | ٠ | ٠ |
| ٠     | ٠ | ٠ | ٠ | ٠ | ٠ | ٠ | ٠ | ٠ | ٠ | ٠ | ٠ | ٠ | ٠ | ٠ | ٠ | ٠ | ٠ | • | ٠ | ٠ | • | ٠ | • | ٠ | ٠ | ٠ | ٠ | ٠ | ٠ |
| ٠     | ٠ | ٠ | ٠ | ٠ | ٠ | ٠ | ٠ | ٠ | ٠ | ٠ | ٠ | ٠ | ٠ | ٠ | ٠ | ٠ | ٠ | ٠ | ٠ | ٠ | ٠ | ٠ | ٠ | ٠ | ٠ | ٠ | ٠ | ٠ | ٠ |
| •     | ٠ | ٠ | ٠ | • | ٠ | ٠ | ٠ | ٠ | ٠ | ٠ | ٠ | ٠ | ٠ | ٠ | ٠ | ٠ | ٠ | ٠ | ٠ | ٠ | ٠ | ٠ | ٠ | ٠ | ٠ | ٠ | ٠ | ٠ | ٠ |
| •     | ٠ | • | ٠ | • | ٠ | ٠ | ٠ | ٠ | ٠ | ٠ | ٠ | ٠ | ٠ | ٠ | ٠ | ٠ | • | ٠ | ٠ | ٠ | ٠ | ٠ | ٠ | ٠ | ٠ | ٠ | ٠ | ٠ | ٠ |
| •     | ٠ | ٠ | ٠ | ٠ | ٠ | ٠ | ٠ | ٠ | ٠ | ٠ | ٠ | ٠ | • | ٠ | ٠ | ٠ | ٠ | ٠ | ٠ | ٠ | ٠ | ٠ | ٠ | ٠ | ٠ | ٠ | • | ٠ | ٠ |
| •     | ٠ | ٠ | • | ٠ | ٠ | ٠ | ٠ | ٠ | ٠ | ٠ | ٠ | • | ٠ | ٠ | ٠ | • | • | • | • | ۰ | • | ٠ | ٠ | ٠ | ٠ | ٠ | • | ٠ | ٠ |
|       | • | • | • | • | • | • | • | • | • | • | • | • | • | • | • | • | • | • | • | • | • | • | • | • | • | • | • | ٠ |   |
|       |   |   |   |   |   |   |   |   |   |   |   |   | • |   | • |   |   |   |   |   |   |   |   |   |   |   | • |   |   |
|       |   |   |   |   |   |   |   |   |   |   |   |   |   |   |   |   |   |   |   |   |   |   |   |   |   |   |   |   |   |
|       |   |   |   |   |   |   |   |   |   |   |   |   |   |   |   |   |   |   |   |   |   |   |   |   |   |   |   |   |   |
|       |   |   |   |   |   |   |   |   |   |   |   |   | ٠ |   |   |   |   |   |   |   |   |   |   |   |   |   | ٠ |   |   |
|       |   |   |   |   |   |   |   |   |   |   |   |   |   |   |   |   |   |   |   |   |   |   |   |   |   |   |   |   |   |
|       |   |   |   |   | ٠ |   |   |   | ٠ |   |   |   |   |   |   |   |   |   |   |   |   |   |   |   |   |   | ٠ | ٠ |   |
|       |   |   |   | ٠ |   |   |   |   |   |   |   |   |   |   |   |   |   |   |   |   |   |   |   |   |   |   | ٠ |   |   |
|       |   |   |   |   |   | ٠ | ٠ |   |   | ٠ |   |   |   | ٠ |   |   |   |   |   |   |   |   |   |   |   | ٠ |   |   |   |
|       |   |   |   | ٠ |   |   |   |   |   |   |   |   | • |   | ٠ | • |   |   |   |   |   |   |   |   |   |   | ٠ | ٠ |   |
|       |   | ٠ |   |   | ٠ | ٠ | ٠ | ٠ |   | ٠ | ٠ |   |   | ٠ |   |   | • |   |   |   |   | ٠ |   | • | ٠ | ٠ | • | ٠ |   |
| •     | ٠ | ٠ | ٠ | ٠ | ٠ | ٠ | ٠ | ٠ | ٠ | ٠ | ٠ | ٠ | ٠ | ٠ | ٠ | ٠ | ٠ | ٠ | ٠ | • | ٠ | ٠ | ٠ | ٠ | ٠ | ٠ | ٠ | ٠ |   |
| •     | ٠ | ٠ | ٠ | ٠ | ٠ | ٠ | ٠ | ٠ | ٠ | ٠ | ٠ | ٠ | ٠ | ٠ | ٠ | • | ٠ | ٠ | ٠ | ٠ | ٠ | ٠ | ٠ | ٠ | ٠ | ٠ | ٠ | ٠ | ٠ |
|       |   |   |   |   |   |   |   |   |   |   |   |   |   |   |   |   |   |   |   |   |   |   |   |   |   |   |   |   |   |