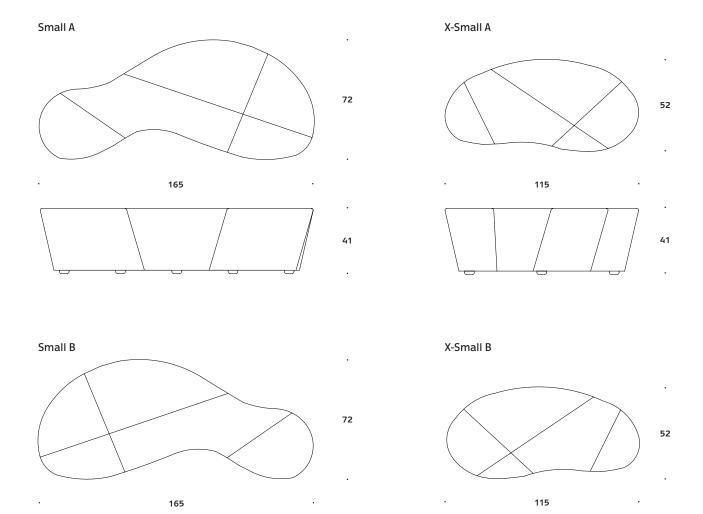

izes facilitate various possibilities in terms expression and functionality. The large Plasma is more than three and a half meters long, which allows room for up to 10 people at the same time. The organic shape also offers advantages in terms of functionality. For instance, people are able to face each other while sitting on the Plasma. The optional contrast stitching offers unique and creative combinations. Winner of the IF Design Award and The Good Design Award.

#### Designed by busk+hertzog

The Danish design duo was established in 2000 with a clear vision of being innovative and professional - but also with the aim of leading and inspiring a new generation of designers to further develop the Danish design legacy. The duo is located in Lisbon.







# +Halle®





## Small / X-Small



41

Dimensions defined in centimeters

#### Medium



#### Medium B



Dimensions defined in centimeters

### Large





Dimensions defined in centimeters

Design

busk+hertzog

Materials Fabric High quality foam on plywood frame. Plastic glides. Optional floor mounting

Available in all fabrics and leather types.

| Notes |   |   |   |   |   |   |   |   |   |   |   |   |   |   |   |   |   |   |   |   |   |   |   |   |   |   |   |   |   |
|-------|---|---|---|---|---|---|---|---|---|---|---|---|---|---|---|---|---|---|---|---|---|---|---|---|---|---|---|---|---|
|       |   |   |   |   |   |   |   |   |   |   |   |   |   |   |   |   |   |   |   |   |   |   |   |   |   |   |   |   |   |
|       |   |   |   |   |   |   |   |   |   |   |   |   |   |   |   |   |   |   |   |   |   |   |   |