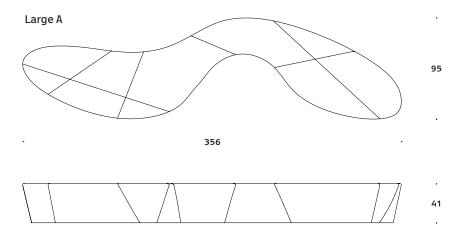

### Large

Dimensions defined in centimeters

Design

busk+hertzog

Materials Fabric High quality foam on plywood frame. Plastic glides. Optional floor mounting

Available in all fabrics and leather types.

| Notes |   |   |   |   |   |   |   |   |   |   |   |   |   |   |   |   |   |   |   |   |   |   |   |   |   |   |   |   |   |
|-------|---|---|---|---|---|---|---|---|---|---|---|---|---|---|---|---|---|---|---|---|---|---|---|---|---|---|---|---|---|
|       |   |   |   |   |   |   |   |   |   |   |   |   |   |   |   |   |   |   |   |   |   |   |   |   |   |   |   |   |   |
|       |   |   |   |   |   |   |   |   |   |   |   |   |   |   |   |   |   |   |   |   |   |   |   |   |   |   | ٠ |   |   |
|       |   |   |   |   |   |   |   |   |   |   |   |   |   |   |   |   |   |   |   |   |   |   |   |   |   |   |   |   |   |
|       |   | ٠ |   |   | ٠ | ٠ | ٠ | ٠ |   | ٠ | ٠ | ٠ |   | ٠ |   |   |   |   |   |   |   | ٠ |   | ٠ | ٠ | ٠ |   | ٠ |   |
|       |   |   |   |   |   |   |   |   |   |   |   |   | • |   | ٠ | • |   |   |   |   |   |   |   |   |   |   | ٠ | ٠ |   |
|       | • |   |   | ٠ | ٠ | ٠ | ٠ |   |   | ٠ |   |   | • |   | ٠ | • | ٠ | • | • | • | • |   |   | ٠ |   | ٠ | • |   |   |
| •     | ٠ | ٠ | ٠ | ٠ | ٠ | ٠ | ٠ | ٠ | • | ٠ | ٠ | ٠ | • | ٠ | ٠ | ٠ | ٠ | • | ٠ | ٠ | • | ٠ |   | ٠ | ٠ | ٠ | • | ٠ | ٠ |
| ٠     | ٠ | ٠ | ٠ | ٠ | ٠ | ٠ | ٠ | ٠ | ٠ | ٠ | ٠ | ٠ | ٠ | ٠ | ٠ | ٠ | ٠ | ٠ | ٠ | ٠ | ٠ | ٠ | ٠ | ٠ | ٠ | ٠ | ٠ | ٠ | ٠ |
| ٠     | ٠ | ٠ | ٠ | ٠ | ٠ | ٠ | ٠ | ٠ | ٠ | ٠ | ٠ | ٠ | ٠ | ٠ | ٠ | ٠ | ٠ | • | ٠ | ٠ | • | ٠ | • | ٠ | ٠ | ٠ | ٠ | ٠ | ٠ |
| ٠     | ٠ | ٠ | ٠ | ٠ | ٠ | ٠ | ٠ | ٠ | ٠ | ٠ | ٠ | ٠ | ٠ | ٠ | ٠ | ٠ | ٠ | ٠ | ٠ | ٠ | ٠ | ٠ | ٠ | ٠ | ٠ | ٠ | ٠ | ٠ | ٠ |
| •     | ٠ | ٠ | ٠ | • | ٠ | ٠ | ٠ | ٠ | ٠ | ٠ | ٠ | ٠ | ٠ | ٠ | ٠ | ٠ | ٠ | ٠ | ٠ | ٠ | ٠ | ٠ | ٠ | ٠ | ٠ | ٠ | ٠ | ٠ | ٠ |
| •     | ٠ | • | ٠ | • | ٠ | ٠ | ٠ | ٠ | ٠ | ٠ | ٠ | ٠ | ٠ | ٠ | ٠ | ٠ | • | ٠ | ٠ | ٠ | ٠ | ٠ | ٠ | ٠ | ٠ | ٠ | ٠ | ٠ | ٠ |
| •     | ٠ | ٠ | ٠ | ٠ | ٠ | ٠ | ٠ | ٠ | ٠ | ٠ | ٠ | ٠ | • | ٠ | ٠ | ٠ | ٠ | ٠ | ٠ | ٠ | ٠ | ٠ | ٠ | ٠ | ٠ | ٠ | • | ٠ | ٠ |
| •     | ٠ | ٠ | • | ٠ | ٠ | ٠ | ٠ | ٠ | ٠ | ٠ | ٠ | • | ٠ | ٠ | ٠ | • | • | • | • | ۰ | • | ٠ | ٠ | ٠ | ٠ | ٠ | • | ٠ | ٠ |
|       | • | • | • | • | • | • | • | • | • | • | • | • | • | • | • | • | • | • | • | • | • | • | • | • | • | • | • | ٠ |   |
|       |   |   |   |   |   |   |   |   |   |   |   |   | • |   | • |   |   |   |   |   |   |   |   |   |   |   | • |   |   |
|       |   |   |   |   |   |   |   |   |   |   |   |   |   |   |   |   |   |   |   |   |   |   |   |   |   |   |   |   |   |
|       |   |   |   |   |   |   |   |   |   |   |   |   |   |   |   |   |   |   |   |   |   |   |   |   |   |   |   |   |   |
|       |   |   |   |   |   |   |   |   |   |   |   |   | ٠ |   |   |   |   |   |   |   |   |   |   |   |   |   | ٠ |   |   |
|       |   |   |   |   |   |   |   |   |   |   |   |   |   |   |   |   |   |   |   |   |   |   |   |   |   |   |   |   |   |
|       |   |   |   |   | ٠ |   |   |   | ٠ |   |   |   |   |   |   |   |   |   |   |   |   |   |   |   |   |   | ٠ | ٠ |   |
|       |   |   |   | ٠ |   |   |   |   |   |   |   |   |   |   |   |   |   |   |   |   |   |   |   |   |   |   | ٠ |   |   |
|       |   |   |   |   |   | ٠ | ٠ |   |   | ٠ |   |   |   | ٠ |   |   |   |   |   |   |   |   |   |   |   | ٠ |   |   |   |
|       |   |   |   | ٠ |   |   |   |   |   |   |   |   | • |   | ٠ | • |   |   |   |   |   |   |   |   |   |   | ٠ | ٠ |   |
|       |   | ٠ |   |   | ٠ | ٠ | ٠ | ٠ |   | ٠ | ٠ |   |   | ٠ |   |   | • |   |   |   |   | ٠ |   | • | ٠ | ٠ | • | ٠ |   |
| •     | ٠ | ٠ | ٠ | ٠ | ٠ | ٠ | ٠ | ٠ | ٠ | ٠ | ٠ | ٠ | ٠ | ٠ | ٠ | ٠ | ٠ | ٠ | ٠ | • | ٠ | ٠ | ٠ | ٠ | ٠ | ٠ | ٠ | ٠ |   |
| •     | ٠ | ٠ | ٠ | ٠ | ٠ | ٠ | ٠ | ٠ | ٠ | ٠ | ٠ | ٠ | ٠ | ٠ | ٠ | • | ٠ | ٠ | ٠ | ٠ | ٠ | ٠ | ٠ | ٠ | ٠ | ٠ | ٠ | ٠ | ٠ |
|       |   |   |   |   |   |   |   |   |   |   |   |   |   |   |   |   |   |   |   |   |   |   |   |   |   |   |   |   |   |