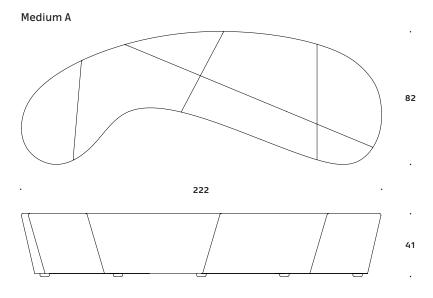

ion and functionality. The large Plasma is more than three and a half meters long, which allows room for up to 10 people at the same time. The organic shape also offers advantages in terms of functionality. For instance, people are able to face each other while sitting on the Plasma. The optional contrast stitching offers unique and creative combinations. Winner of the IF Design Award and The Good Design Award.

#### Designed by busk+hertzog

The Danish design duo was established in 2000 with a clear vision of being innovative and professional - but also with the aim of leading and inspiring a new generation of designers to further develop the Danish design legacy. The duo is located in Lisbon.







# +Halle®





## Small / X-Small



41

Dimensions defined in centimeters

#### Medium



#### Medium B



Dimensions defined in centimeters

### Large





Dimensions defined in centimeters

Design

busk+hertzog

Materials Fabric High quality foam on plywood frame. Plastic glides. Optional floor mounting

Available in all fabrics and leather types.

| Notes |   |   |   |   |   |   |   |   |   |   |   |   |   |   |   |   |   |   |   |   |   |   |   |   |   |   |   |   |   |
|-------|---|---|---|---|---|---|---|---|---|---|---|---|---|---|---|---|---|---|---|---|---|---|---|---|---|---|---|---|---|
|       |   |   |   |   |   |   |   |   |   |   |   |   |   |   |   |   |   |   |   |   |   |   |   |   |   |   |   |   |   |
|       |   |   |   |   |   |   |   |   |   |   |   |   |   |   |   |   |   |   |   |   |   |   |   |   |   |   | ٠ |   |   |
|       |   |   |   |   |   |