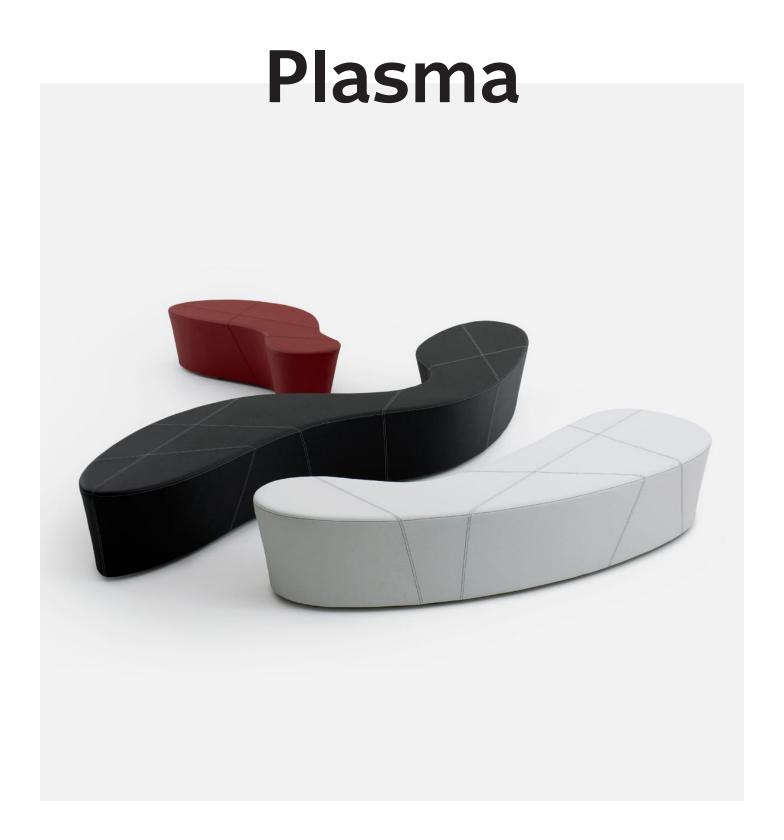

## **Plasma**

Plasma is a flexible concept in public seating. The Plasma Bench functions perfectly as individual abstract piece, but can also be used in different combinations to form more unique and distinctive spaces. The 4 different sizes facilitate various possibilities in terms expression and functionality. The large Plasma is more than three and a half meters long, which allows room for up to 10 people at the same time. The organic shape also offers advantages in terms of functionality. For instance, people are able to face each other while sitting on the Plasma. The optional contrast stitching offers unique and creative combinations. Winner of the IF Design Award and The Good Design Award.