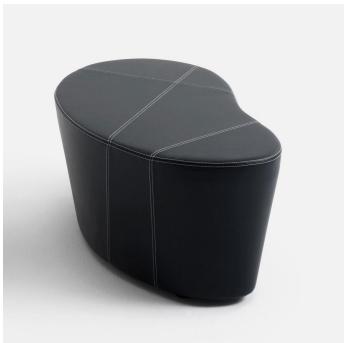

## **Plasma**

Plasma is a flexible concept in public seating. The Plasma Bench functions perfectly as individual abstract piece, but can also be used in different combinations to form more unique and distinctive spaces. The 4 different sizes facilitate various possibilities in terms expression and functionality. The large Plasma is more than three and a half meters long, which allows room for up to 10 people at the same time. The organic shape also offers advantages in terms of functionality. For instance, people are able to face each other while sitting on the Plasma. The optional contrast stitching offers unique and creative combinations. Winner of the IF Design Award and The Good Design Award.