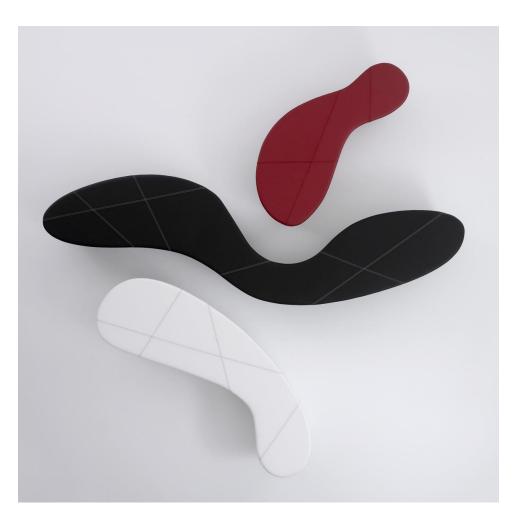

## **Plasma**

Plasma is a flexible concept in public seating. The Plasma Bench functions perfectly as individual abstract piece, but can also be used in different combinations to form more unique and distinctive spaces. The 4 different sizes facilitate various possibilities in terms expression and functionality. The large Plasma is more than three and a half meters long, which allows room for up to 10 people at the same time. The organic shape also offers advantages in terms of functionality. For instance, people are able to face each other while sitting on the Plasma. The optional contrast stitching offers unique and creative combinations. Winner of the IF Design Award and The Good Design Award.