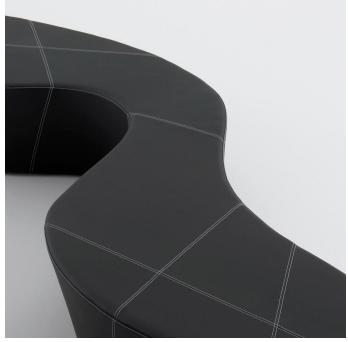

## **Plasma**

Plasma is a flexible concept in public seating. The Plasma Bench functions perfectly as individual abstract piece, but can also be used in different combinations to form more unique and distinctive spaces. The 4 different sizes facilitate various possibilities in terms expression and functionality. The large Plasma is more than three and a half meters long, which allows room for up to 10 people at the same time. The organic shape also offers advantages in terms of functionality. For instance, people are able to face each other while sitting on the Plasma. The optional contrast stitching offers unique and creative combinations. Winner of the IF Design Award and The Good Design Award.

### Large

Dimensions defined in centimeters

Design

busk+hertzog

Materials Fabric High quality foam on plywood frame. Plastic glides. Optional floor mounting

Available in all fabrics and leather types.

| Notes |   |   |   |   |   |   |   |   |   |   |   |   |   |   |   |   |   |   |   |   |   |   |   |   |   |   |   |   |   |
|-------|---|---|---|---|---|---|---|---|---|---|---|---|---|---|---|---|---|---|---|---|---|---|---|---|---|---|---|---|---|
|       |   |   |   |   |   |   |   |   |   |   |   |   |   |   |   |   |   |   |   |   |   |   |   |   |   |   |   |   |   |
|       |   |   |   |   |   |   |   |   |   |   |   |   |   |   |   |   |   |   |   |   |   |   |   |   |   |   | ٠ |   |   |
|       |   |   |   |   |   |   |   |   |   |   |   |   |   |   |   |   |   |   |   |   |   |   |   |   |   |   |   |   |   |
|       |   | ٠ |   |   | ٠ | ٠ | ٠ | ٠ |   | ٠ | ٠ | ٠ |   | ٠ |   |   |   |   |   |   |   | ٠ |   | ٠ | ٠ | ٠ |   | ٠ |   |
|       |   |   |   |   |   |   |   |   |   |   |   |   | • |   | ٠ | • |   |   |   |   |   |   |   |   |   |   | ٠ | ٠ |   |
|       | • |   |   | ٠ | ٠ | ٠ | ٠ |   |   | ٠ |   |   | • |   | ٠ | • | ٠ | • | • | • | • |   |   | ٠ |   | ٠ | • |   |   |
| •     | ٠ | ٠ | ٠ | ٠ | ٠ | ٠ | ٠ | ٠ | • | ٠ | ٠ | ٠ | • | ٠ | ٠ | ٠ | ٠ | • | ٠ | ٠ | • | ٠ |   | ٠ | ٠ | ٠ | • | ٠ | ٠ |
| ٠     | ٠ | ٠ | ٠ | ٠ | ٠ | ٠ | ٠ | ٠ | ٠ | ٠ | ٠ | ٠ | ٠ | ٠ | ٠ | ٠ | ٠ | ٠ | ٠ | ٠ | ٠ | ٠ | ٠ | ٠ | ٠ | ٠ | ٠ | ٠ | ٠ |
| ٠     | ٠ | ٠ | ٠ | ٠ | ٠ | ٠ | ٠ | ٠ | ٠ | ٠ | ٠ | ٠ | ٠ | ٠ | ٠ | ٠ | ٠ | • | ٠ | ٠ | • | ٠ | • | ٠ | ٠ | ٠ | ٠ | ٠ | ٠ |
| ٠     | ٠ | ٠ | ٠ | ٠ | ٠ | ٠ | ٠ | ٠ | ٠ | ٠ | ٠ | ٠ | ٠ | ٠ | ٠ | ٠ | ٠ | ٠ | ٠ | ٠ | ٠ | ٠ | ٠ | ٠ | ٠ | ٠ | ٠ | ٠ | ٠ |
| •     | ٠ | ٠ | ٠ | • | ٠ | ٠ | ٠ | ٠ | ٠ | ٠ | ٠ | ٠ | ٠ | ٠ | ٠ | ٠ | ٠ | ٠ | ٠ | ٠ | ٠ | ٠ | ٠ | ٠ | ٠ | ٠ | ٠ | ٠ | ٠ |
| •     | ٠ | • | ٠ | • | ٠ | ٠ | ٠ | ٠ | ٠ | ٠ | ٠ | ٠ | ٠ | ٠ | ٠ | ٠ | • | ٠ | ٠ | ٠ | ٠ | ٠ | ٠ | ٠ | ٠ | ٠ | ٠ | ٠ | ٠ |
| •     | ٠ | ٠ | ٠ | ٠ | ٠ | ٠ | ٠ | ٠ | ٠ | ٠ | ٠ | ٠ | • | ٠ | ٠ | ٠ | ٠ | ٠ | ٠ | ٠ | ٠ | ٠ | ٠ | ٠ | ٠ | ٠ | • | ٠ | ٠ |
| •     | ٠ | ٠ | • | ٠ | ٠ | ٠ | ٠ | ٠ | ٠ | ٠ | ٠ | • | ٠ | ٠ | ٠ | • | • | • | • | ۰ | • | ٠ | ٠ | ٠ | ٠ | ٠ | • | ٠ | ٠ |
|       | • | • | • | • | • | • | • | • | • | • | • | • | • | • | • | • | • | • | • | • | • | • | • | • | • | • | • | ٠ |   |
|       |   |   |   |   |   |   |   |   |   |   |   |   | • |   | • |   |   |   |   |   |   |   |   |   |   |   | • |   |   |
|       |   |   |   |   |   |   |   |   |   |   |   |   |   |   |   |   |   |   |   |   |   |   |   |   |   |   |   |   |   |
|       |   |   |   |   |   |   |   |   |   |   |   |   |   |   |   |   |   |   |   |   |   |   |   |   |   |   |   |   |   |
|       |   |   |   |   |   |   |   |   |   |   |   |   | ٠ |   |   |   |   |   |   |   |   |   |   |   |   |   | ٠ |   |   |
|       |   |   |   |   |   |   |   |   |   |   |   |   |   |   |   |   |   |   |   |   |   |   |   |   |   |   |   |   |   |
|       |   |   |   |   | ٠ |   |   |   | ٠ |   |   |   |   |   |   |   |   |   |   |   |   |   |   |   |   |   | ٠ | ٠ |   |
|       |   |   |   | ٠ |   |   |   |   |   |   |   |   |   |   |   |   |   |   |   |   |   |   |   |   |   |   | ٠ |   |   |
|       |   |   |   |   |   | ٠ | ٠ |   |   | ٠ |   |   |   | ٠ |   |   |   |   |   |   |   |   |   |   |   | ٠ |   |   |   |
|       |   |   |   | ٠ |   |   |   |   |   |   |   |   | • |   | ٠ | • |   |   |   |   |   |   |   |   |   |   | ٠ | ٠ |   |
|       |   | ٠ |   |   | ٠ | ٠ | ٠ | ٠ |   | ٠ | ٠ |   |   | ٠ |   |   | • |   |   |   |   | ٠ |   | • | ٠ | ٠ | • | ٠ |   |
| •     | ٠ | ٠ | ٠ | ٠ | ٠ | ٠ | ٠ | ٠ | ٠ | ٠ | ٠ | ٠ | ٠ | ٠ | ٠ | ٠ | ٠ | ٠ | ٠ | • | ٠ | ٠ | ٠ | ٠ | ٠ | ٠ | ٠ | ٠ |   |
| •     | ٠ | ٠ | ٠ | ٠ | ٠ | ٠ | ٠ | ٠ | ٠ | ٠ | ٠ | ٠ | ٠ | ٠ | ٠ | • | ٠ | ٠ | ٠ | ٠ | ٠ | ٠ | ٠ | ٠ | ٠ | ٠ | ٠ | ٠ | ٠ |
|       |   |   |   |   |   |   |   |   |   |   |   |   |   |   |   |   |   |   |   |   |   |   |   |   |   |   |   |   |   |