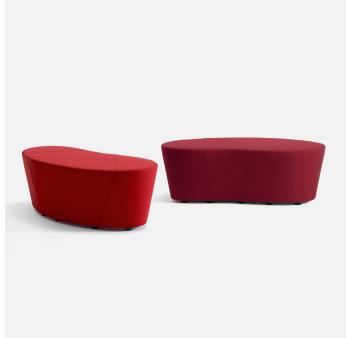

## **Plasma**

Plasma is a flexible concept in public seating. The Plasma Bench functions perfectly as individual abstract piece, but can also be used in different combinations to form more unique and distinctive spaces. The 4 different sizes facilitate various possibilities in terms expression and functionality. The large Plasma is more than three and a half meters long, which allows room for up to 10 people at the same time. The organic shape also offers advantages in terms of functionality. For instance, people are able to face each other while sitting on the Plasma. The optional contrast stitching offers unique and creative combinations. Winner of the IF Design Award and The Good Design Award.