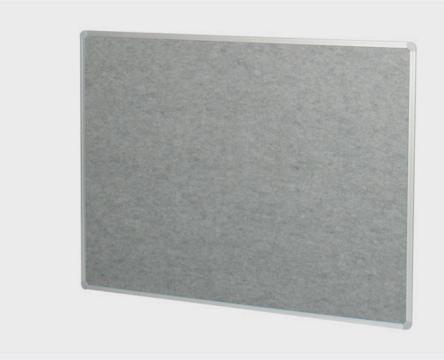

# PIN BOARDS

Quality smooth velour pin boards. Low maintenace, non allergenic 100 % recyclable. Accepts velcro, with anodised alumnium extruded frame and corner concealed wall fixings

## **SPECIFICATIONS**

Anodised aluminium frame Velour upholstery in a range of 20 x qty standard colours Concealed corner fixing