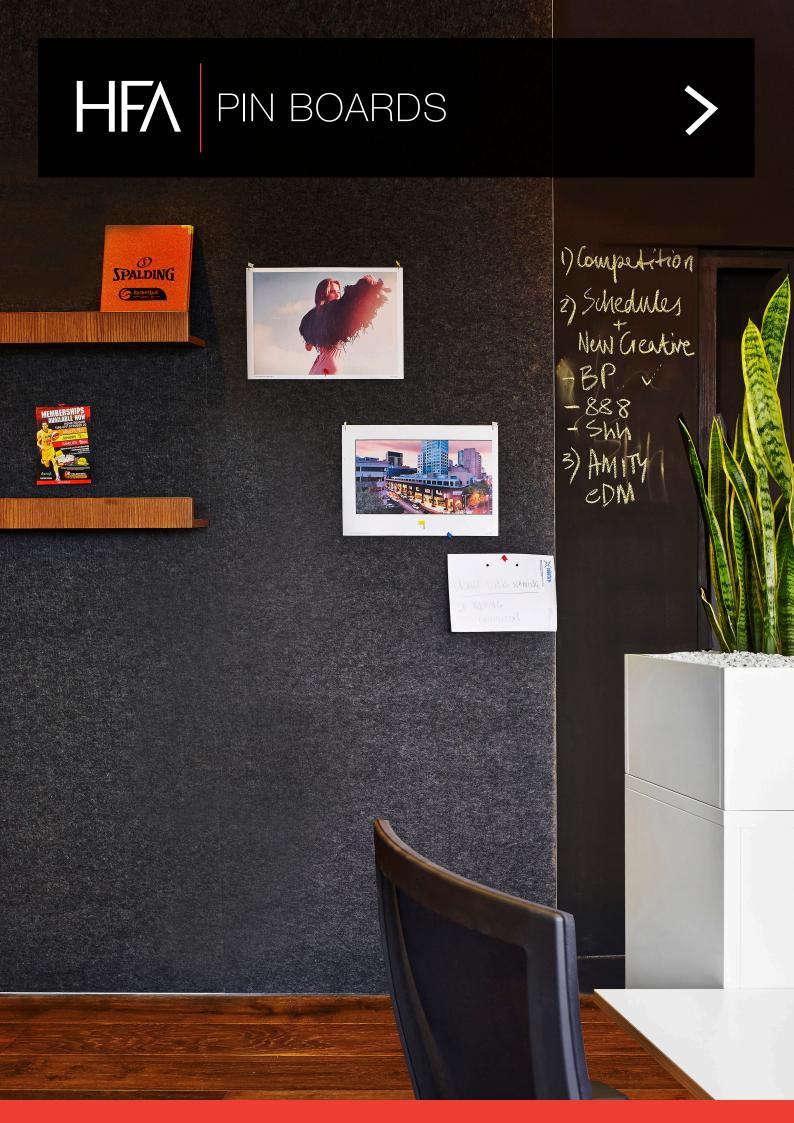

# PIN BOARDS

Quality smooth velour pin boards. Low maintenace, non allergenic 100 % recyclable. Accepts velcro, with anodised alumnium extruded frame and corner concealed wall fixings