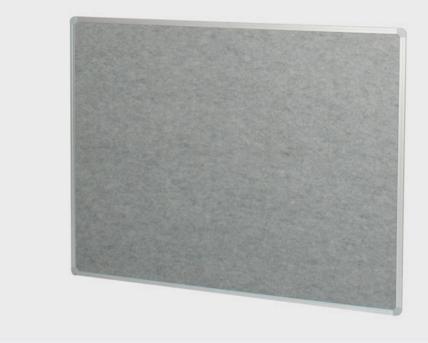

## **PIN BOARDS**

Quality smooth velour pin boards. Low maintenace, non allergenic 100 % recyclable. Accepts velcro, with anodised alumnium extruded frame and corner concealed wall fixings

## **SPECIFICATIONS**

Anodised aluminium frame Velour upholstery in a range of 20 x qty standard colours Concealed corner fixing

## **OPTIONS**

900mm L x 600mm H 900mm L x 900mm H 1200mm L x 900mm H 1500mm L x 900mm H 1500mm L x 1200mm H 1800mm L x 900mm H 1800mm L x 1200mm H 2400mm L x 1200mm H 3000mm L x 1200mm H Special sizes can be made to order