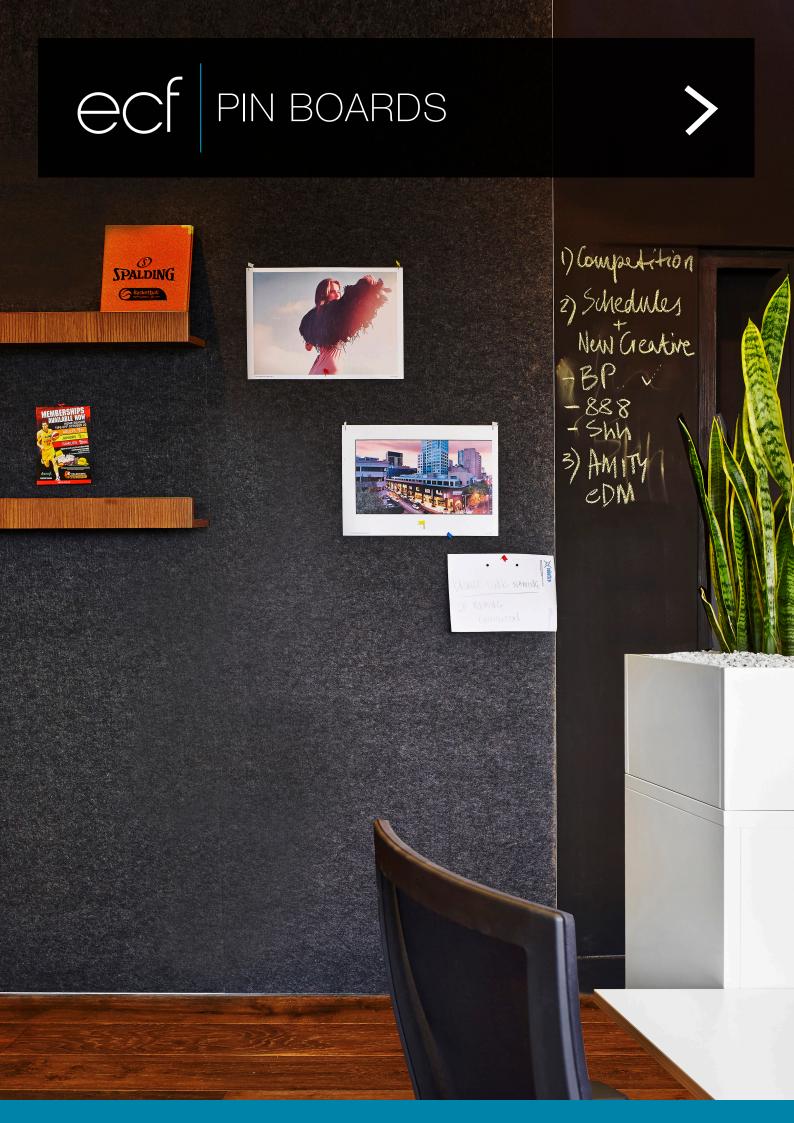

## **PIN BOARDS**

Quality smooth velour pin boards. Low maintenace, non allergenic 100 % recyclable. Accepts velcro, with anodised alumnium extruded frame and corner concealed wall fixings

## **SPECIFICATIONS**

Anodised aluminium frame Velour upholstery in a range of 20 x qty standard colours Concealed corner fixing