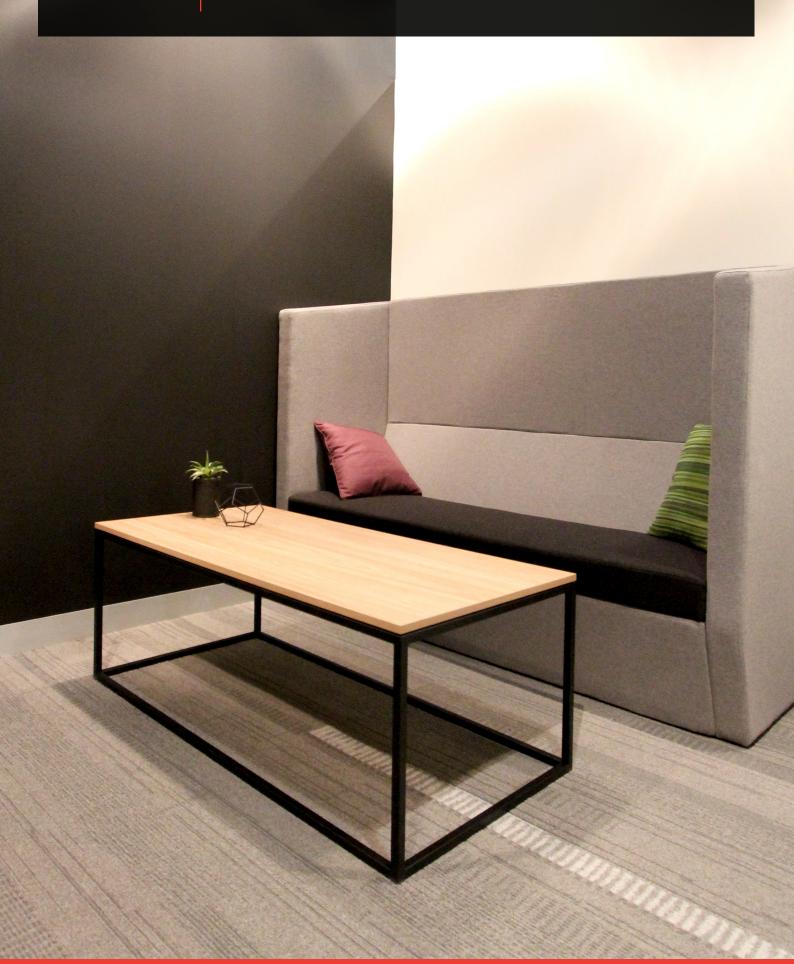

# PICCOLO SQUARE

The Piccolo range of Coffee and Side Tables are an elegant addition to any Commercial or Healthcare Facility. The bases are available in different finishes and can be made to a variety of heights and sizes. They have a minimalistic look with the tops being available in many different finishes to fit in with any decor.