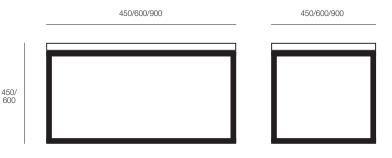

# **DIMENSIONS**

Height Width

450/600mm 450/600/900mm

Depth

450/600/900mm

# TECHNICAL DRAWINGS