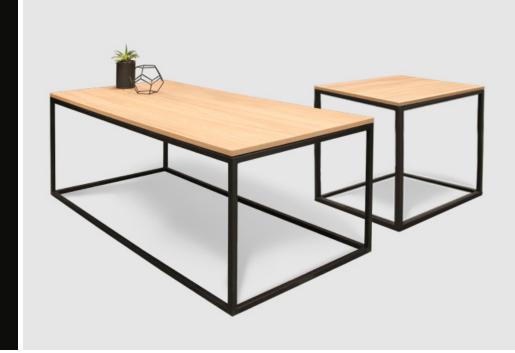

# PICCOLO SQUARE

The Piccolo range of Coffee and Side Tables are an elegant addition to any Commercial or Healthcare Facility. The bases are available in different finishes and can be made to a variety of heights and sizes. They have a minimalistic look with the tops being available in many different finishes to fit in with any decor.

# PRODUCT OPTIONS