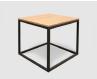

# **PICCOLO** SQUARE

The Piccolo range of Coffee and Side Tables are an elegant addition to any Commercial or Healthcare Facility. The bases are available in different finishes and can be made to a variety of heights and sizes. They have a minimalistic look with the tops being available in many different finishes to fit in with any decor.

# **DIMENSIONS**

Height Width

450/600mm 450/600/900mm

Depth

450/600/900mm

### **SPECIFICATIONS**

Frame only in powdercoat finish Tops in marble