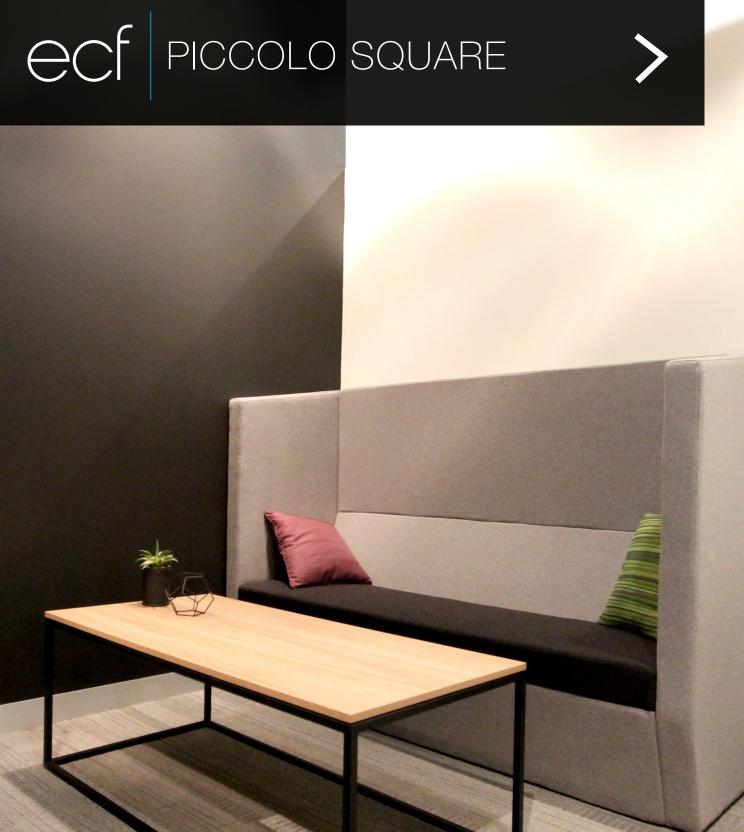

# **PICCOLO** SQUARE

The Piccolo range of Coffee and Side Tables are an elegant addition to any Commercial or Healthcare Facility. The bases are available in different finishes and can be made to a variety of heights and sizes. They have a minimalistic look with the tops being available in many different finishes to fit in with any decor.