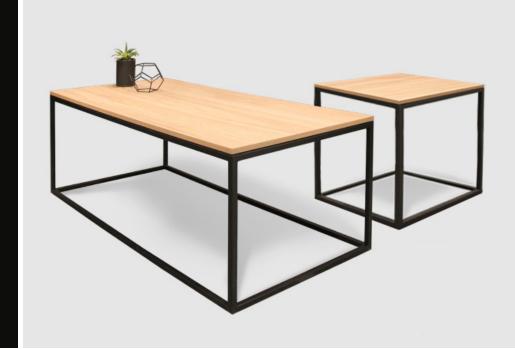

# PRODUCT OPTIONS

### **SPECIFICATIONS**

Frame only in powdercoat finish Tops in marble

### **OPTIONS**

Brushed stainless steel frame Polished stainless steel frame Tops in Laminate Tops in Carrara