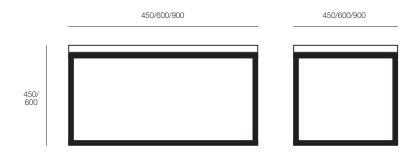

## TECHNICAL DRAWINGS

# **DIMENSIONS**

Height Width

450/600mm 450/600/900mm

Depth

450/600/900mm