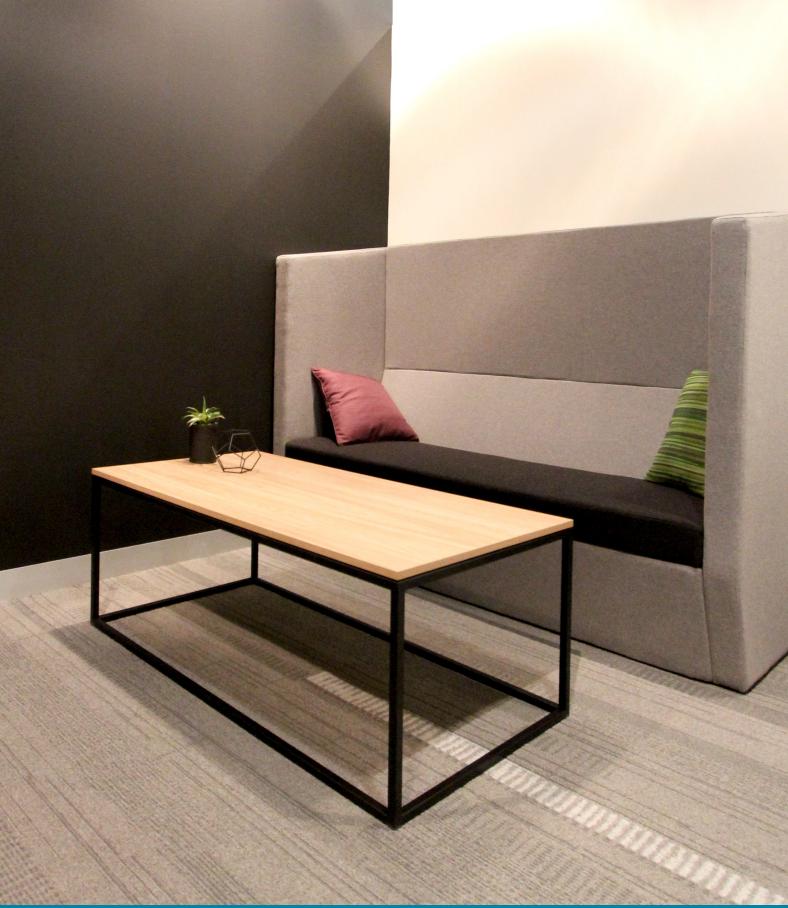

# **PICCOLO** SQUARE

The Piccolo range of Coffee and Side Tables are an elegant addition to any Commercial or Healthcare Facility. The bases are available in different finishes and can be made to a variety of heights and sizes. They have a minimalistic look with the tops being available in many different finishes to fit in with any decor.