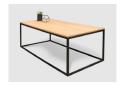

# **PICCOLO** SQUARE

The Piccolo range of Coffee and Side Tables are an elegant addition to any Commercial or Healthcare Facility. The bases are available in different finishes and can be made to a variety of heights and sizes. They have a minimalistic look with the tops being available in many different finishes to fit in with any decor.

# **DIMENSIONS**

Height Width

450/600mm 450/600/900mm

Depth

450/600/900mm

### **SPECIFICATIONS**

Frame only in powdercoat finish Tops in marble