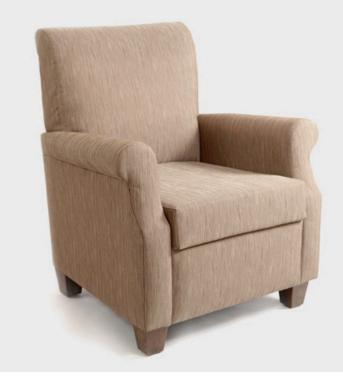

## PAULA

The Paula chair is a sturdy and substantial aged care chair with a removable seat cushion and a streamlined look. The easy clean feature which can be added to the back of the chair allows for increased versatility in cleaning. The scalloped front of the arm is an elegant detail, perfect for lounge environments or men's retreat room.

## DIMENSIONS

| Height | Width | Depth |
|--------|-------|-------|
| 940mm  | 935mm | 730mm |

SPECIFICATIONS

Australian Made 5 year warranty Fire retardant foam Solid timber legs