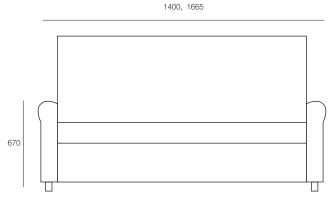

## DIMENSIONS

| Height | Width | Depth |
|--------|-------|-------|
| 940mm  | 935mm | 730mm |

SPECIFICATIONS

Australian Made 5 year warranty Fire retardant foam Solid timber legs

## OPTIONS

Upholstered in selected material Armchair, 2 and 2.5 seat Antimacassars Colour stain match Ezy-Clean Feature Scatter cushions