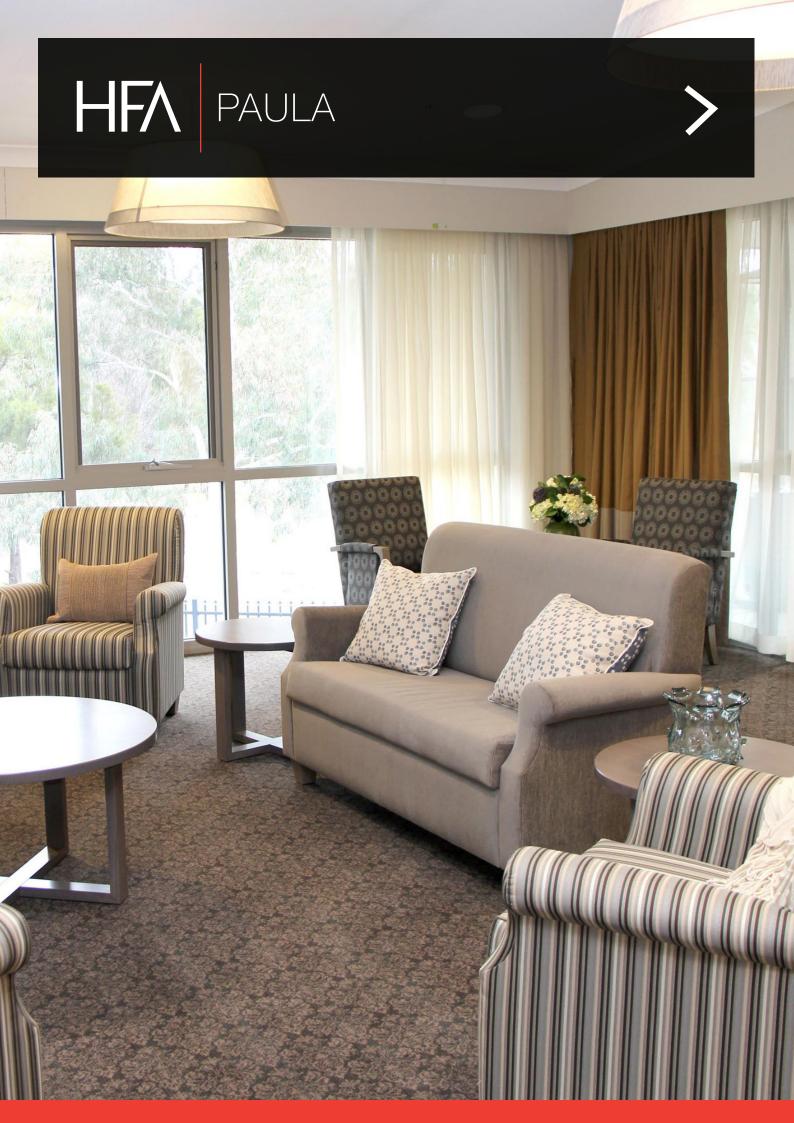

## PAULA

The Paula chair is a sturdy and substantial aged care chair with a removable seat cushion and a streamlined look. The easy clean feature which can be added to the back of the chair allows for increased versatility in cleaning. The scalloped front of the arm is an elegant detail, perfect for lounge environments or men's retreat room.