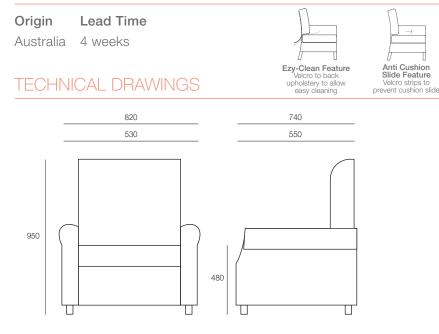

## DIMENSIONS

| Height | Width | Depth |
|--------|-------|-------|
| 940mm  | 935mm | 730mm |

SPECIFICATIONS

Australian Made 5 year warranty Fire retardant foam Solid timber legs

## OPTIONS

Upholstered in selected material Armchair, 2 and 2.5 seat Antimacassars Colour stain match Ezy-Clean Feature Scatter cushions