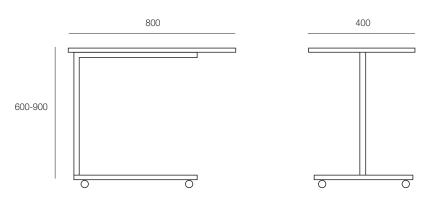

#### DIMENSIONS

| Height    | Width | Depth |
|-----------|-------|-------|
| 600-900mm | 800mm | 400mm |

Origin Lead Time 4 weeks

GENERAL

#### **TECHNICAL DRAWINGS**

1F Marine Parade Abbotsford, Victoria 3067 Australia

T +61 (3) 9818 8400 F +61 (3) 9818 6655 info@hfa.com.au

ecf.com.au (f) ecf.hfa 💿 @ecf\_hfa