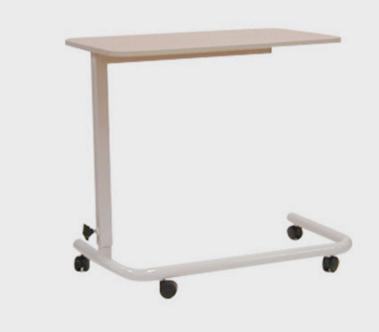

## OVERBED TABLE

HFA's standard over bed table is manufactured with a tubular C-frame base that can be utilized with a patient chair or over bed application and comes standard with lockable castors. The gas height adjustability ranges from sitting to standing or over bed requirement. The top laminate surface can be produced as per project or client needs.

#### **SPECIFICATIONS**

Australian made 5 year warranty Powdercoat or chrome bases Round tubular frame C shaped base Adjustable height Spring loaded mechanism