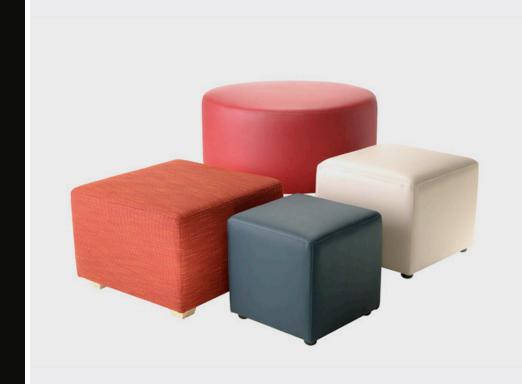

# **OTTOMANS**

HFA are able to design and manufacture a variety of ottomans to suit the individual application, from hospital foyers, to individual footrest. They can be specified to suit modern environments with stainless steel base configurations to more homely timber bases for aged care facilities. Upholstery can range from healthcare vinyls through to up-market domestic designs specified by client or interior designers.

### **OPTIONS**

Upholstered in selected material
Colour stain match for legs
Chrome or powdercoat bases
Glides for easy movement
Piping or top stitching as required
Dimensions: custom made to
requirements
Shapes and sizes: Custom made to
requirements

## PRODUCT OPTIONS