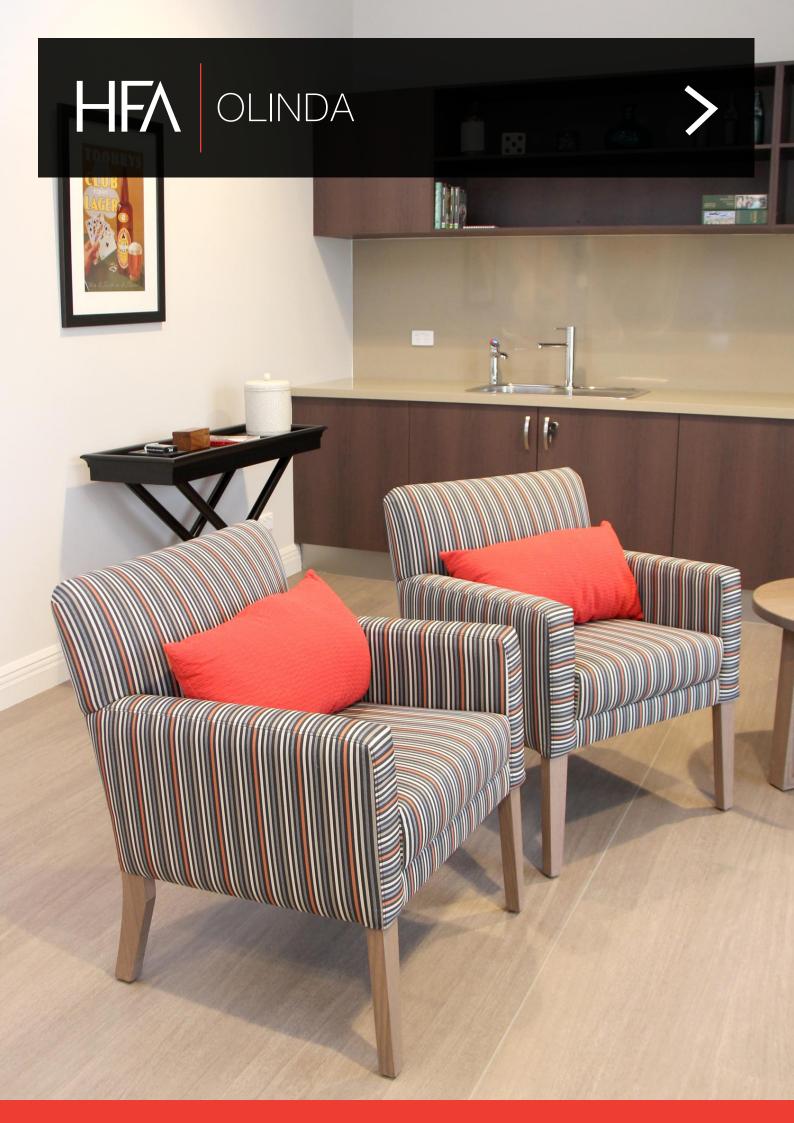

# OLINDA

The Olinda is a stylish, square look tub chair which is versatile in its application. It is extremely well padded in both seat and lumbar support allowing for extended period of rest. This chair can be used in reception and waiting areas as well as a bedroom chair. The easy clean feature added to this chair enhances the efficiency in cleaning regimes. Also available with a high back option.