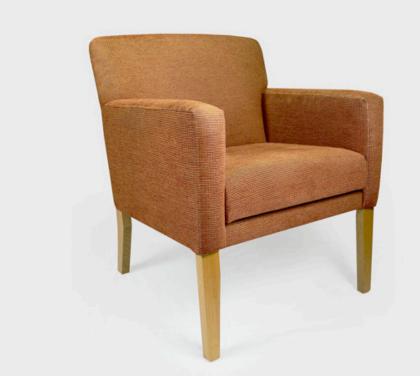

# OLINDA

The Olinda is a stylish, square look tub chair which is versatile in its application. It is extremely well padded in both seat and lumbar support allowing for extended period of rest. This chair can be used in reception and waiting areas as well as a bedroom chair. The easy clean feature added to this chair enhances the efficiency in cleaning regimes. Also available with a high back option.

## **SPECIFICATIONS**

Australian Made 5 year warranty Solid Victorian Ash Legs Fire retardant foam Excellent lumbar support