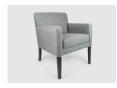

# OLINDA

The Olinda is a stylish, square look tub chair which is versatile in its application. It is extremely well padded in both seat and lumbar support allowing for extended period of rest. This chair can be used in reception and waiting areas as well as a bedroom chair. The easy clean feature added to this chair enhances the efficiency in cleaning regimes. Also available with a high back option.

# PRODUCT OPTIONS