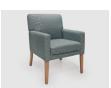

# OLINDA

The Olinda is a stylish, square look tub chair which is versatile in its application. It is extremely well padded in both seat and lumbar support allowing for extended period of rest. This chair can be used in reception and waiting areas as well as a bedroom chair. The easy clean feature added to this chair enhances the efficiency in cleaning regimes. Also available with a high back option.

# PRODUCT OPTIONS