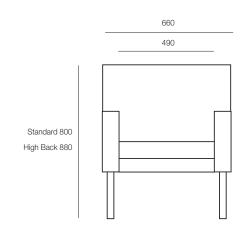

# OLINDA

The Olinda is a stylish, square look tub chair which is versatile in its application. It is extremely well padded in both seat and lumbar support allowing for extended period of rest. This chair can be used in reception and waiting areas as well as a bedroom chair. The easy clean feature added to this chair enhances the efficiency in cleaning regimes. Also available with a high back option.



## **DIMENSIONS**

Height Width Depth 800mm 650mm 670mm

## **SPECIFICATIONS**

Australian Made 5 year warranty Solid Victorian Ash Legs Fire retardant foam Excellent lumbar support

## **OPTIONS**

High back option Upholstered in Selected Material Colour stain match for legs Antimacassars Ezy-Clean feature

## **GENERAL**

Origin Lead Time Australia 4 weeks



# TECHNICAL DRAWINGS





# PRODUCT OPTIONS