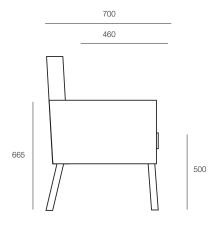

# OLINDA

The Olinda is a stylish, square look tub chair which is versatile in its application. It is extremely well padded in both seat and lumbar support allowing for extended period of rest. This chair can be used in reception and waiting areas as well as a bedroom chair. The easy clean feature added to this chair enhances the efficiency in cleaning regimes. Also available with a high back option.



## **DIMENSIONS**

Height Width Depth 800mm 650mm 670mm

## **SPECIFICATIONS**

Australian Made 5 year warranty Solid Victorian Ash Legs Fire retardant foam Excellent lumbar support

## **OPTIONS**

High back option Upholstered in Selected Material Colour stain match for legs Antimacassars Ezy-Clean feature

## **GENERAL**

Origin Lead Time Australia 4 weeks



# TECHNICAL DRAWINGS





# PRODUCT OPTIONS