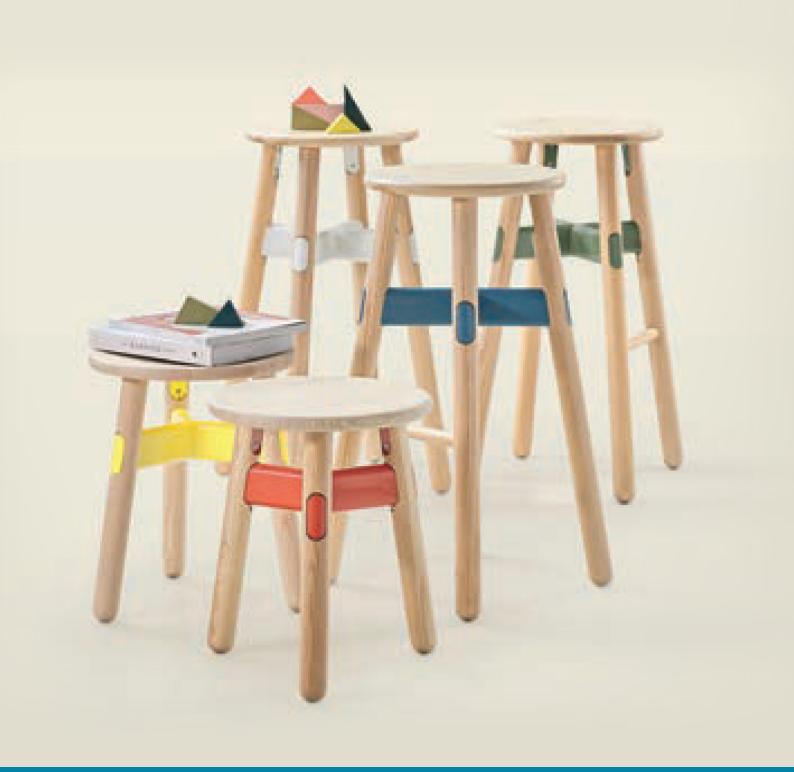

# OKIDOKI STOOL

The Okidoki stool features solid timber legs available a choice of styles, including White Ash, Walnut Stain, and White or Black Woodgrain. Set against the powdercoat colours of Okidoki's steel and aluminum framework. The Okidoki range provides plenty of flexibility with the option of chairs, stools, dining tables, coffee tables and high tables available in a range of shapes and finishes and the choice of timber or glass tops.

#### **OPTIONS**

Timber finishes: White Ash, Walnut Stain, and White or Black Woodgrain Leg Cap Finish: White (standard) / Black / Quartz Grey / Opal Green / Azure Blue / Orient Red / Rose / Lemon Yellow

# PRODUCT OPTIONS