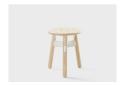

# OKIDOKI STOOL

The Okidoki stool features solid timber legs available a choice of styles, including White Ash, Walnut Stain, and White or Black Woodgrain. Set against the powdercoat colours of Okidoki's steel and aluminum framework. The Okidoki range provides plenty of flexibility with the option of chairs, stools, dining tables, coffee tables and high tables available in a range of shapes and finishes and the choice of timber or glass tops.

### **SPECIFICATIONS**

Solid timber legs Ply base