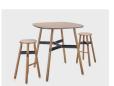

# OKIDOKI STOOL

The Okidoki stool features solid timber legs available a choice of styles, including White Ash, Walnut Stain, and White or Black Woodgrain. Set against the powdercoat colours of Okidoki's steel and aluminum framework. The Okidoki range provides plenty of flexibility with the option of chairs, stools, dining tables, coffee tables and high tables available in a range of shapes and finishes and the choice of timber or glass tops.

### **SPECIFICATIONS**

Solid timber legs Ply base