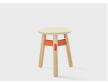

#### **OPTIONS**

Timber finishes: White Ash, Walnut Stain, and White or Black Woodgrain Leg Cap Finish: White (standard) / Black / Quartz Grey / Opal Green / Azure Blue / Orient Red / Rose / Lemon Yellow

# PRODUCT OPTIONS