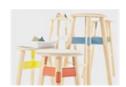

# OKIDOKI STOOL

The Okidoki stool features solid timber legs available a choice of styles, including White Ash, Walnut Stain, and White or Black Woodgrain. Set against the powdercoat colours of Okidoki's steel and aluminum framework. The Okidoki range provides plenty of flexibility with the option of chairs, stools, dining tables, coffee tables and high tables available in a range of shapes and finishes and the choice of timber or glass tops.

#### **OPTIONS**

Timber finishes: White Ash, Walnut Stain, and White or Black Woodgrain Leg Cap Finish: White (standard) / Black / Quartz Grey / Opal Green / Azure Blue / Orient Red / Rose / Lemon Yellow