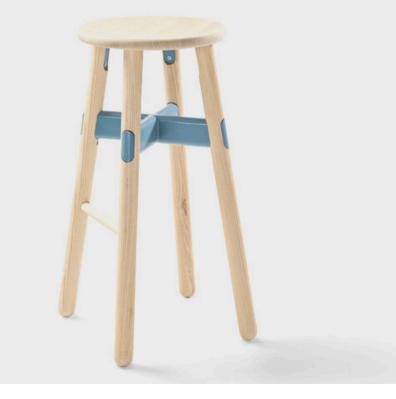

# OKIDOKI STOOL

The Okidoki stool features solid timber legs available a choice of styles, including White Ash, Walnut Stain, and White or Black Woodgrain. Set against the powdercoat colours of Okidoki's steel and aluminum framework. The Okidoki range provides plenty of flexibility with the option of chairs, stools, dining tables, coffee tables and high tables available in a range of shapes and finishes and the choice of timber or glass tops.

### **SPECIFICATIONS**

Solid timber legs Ply base