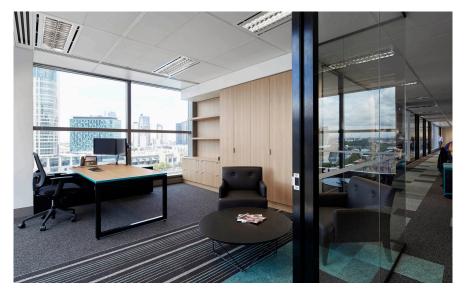

## OFFICE JOINERY

ECF has on hand a talented team with extensive experience in the design and installation of custom joinery. We can provide custom joinery services from concept drawings, shop drawings and all requirements up to and including manufacture and installation of the final design using various materials and finishes.

## **SPECIFICATIONS**

Australian Made

5 year warranty

ecf can supply specialized custom joinery to suit any office area application utilizing many types of materials available to the market

This includes, timber veneers, 2 pak, high pressure laminates, acrylics, glass, aluminium & lighting