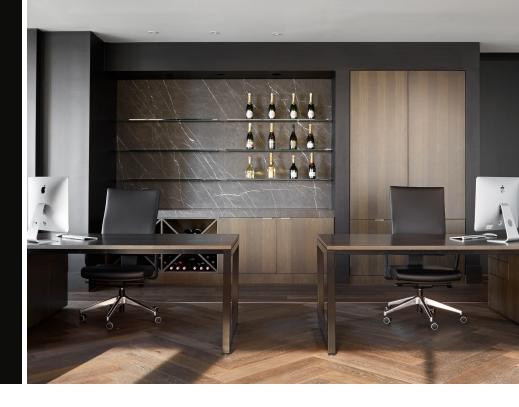

## OFFICE JOINERY

ECF has on hand a talented team with extensive experience in the design and installation of custom joinery. We can provide custom joinery services from concept drawings, shop drawings and all requirements up to and including manufacture and installation of the final design using various materials and finishes.

## **SPECIFICATIONS**

Australian Made

5 year warranty

ecf can supply specialized custom joinery to suit any office area application utilizing many types of materials available to the market

This includes, timber veneers, 2 pak, high pressure laminates, acrylics, glass, aluminium & lighting