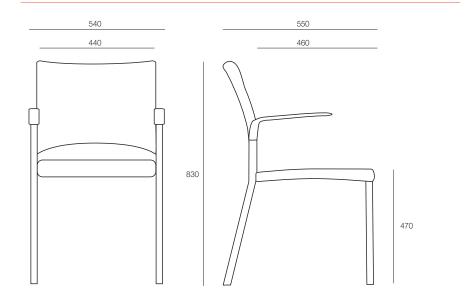

# **NETWORK**

The Network visitor chair is available in many different colour options and is great for use in cafeterias, meeting and training rooms. This robust chair comes with a bright chrome frame and is stackable. Optional upholstered seat pad is also available.



## **DIMENSIONS**

Height Width Depth 830mm 550mm 540mm

### **SPECIFICATIONS**

5 year warranty Perforated polypropylene back Polished chrome four leg frame Stackable

#### **OPTIONS**

Upholstered seat pad Two choices of arms Colours available:

01 - black

07 - light grey

11 - Anthracite

20 - White

512 - Green

514 - Sand

516 - Navy Blue

102 - Yellow

2905C - Baby Blue

3020 - Red

## **GENERAL**

Origin Lead Time Europe 4 weeks

## TECHNICAL DRAWINGS



## PRODUCT OPTIONS