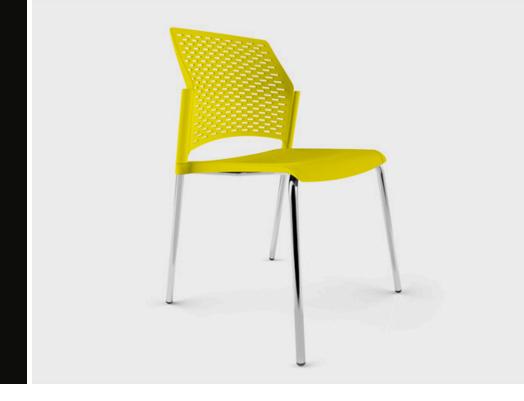

# **NETWORK**

The Network visitor chair is available in many different colour options and is great for use in cafeterias, meeting and training rooms. This robust chair comes with a bright chrome frame and is stackable. Optional upholstered seat pad is also available.

### **SPECIFICATIONS**

5 year warranty Perforated polypropylene back Polished chrome four leg frame Stackable

#### **OPTIONS**

Upholstered seat pad Two choices of arms Colours available:

01 - black

07 - light grey

11 - Anthracite

20 - White

512 - Green

514 - Sand

516 - Navy Blue

102 - Yellow

2905C - Baby Blue

3020 - Red