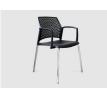

# **NETWORK**

The Network visitor chair is available in many different colour options and is great for use in cafeterias, meeting and training rooms. This robust chair comes with a bright chrome frame and is stackable. Optional upholstered seat pad is also available.

### **SPECIFICATIONS**

5 year warranty Perforated polypropylene back Polished chrome four leg frame Stackable

#### **OPTIONS**

Upholstered seat pad Two choices of arms Colours available:

01 - black

07 - light grey

11 - Anthracite

20 - White

512 - Green

514 - Sand