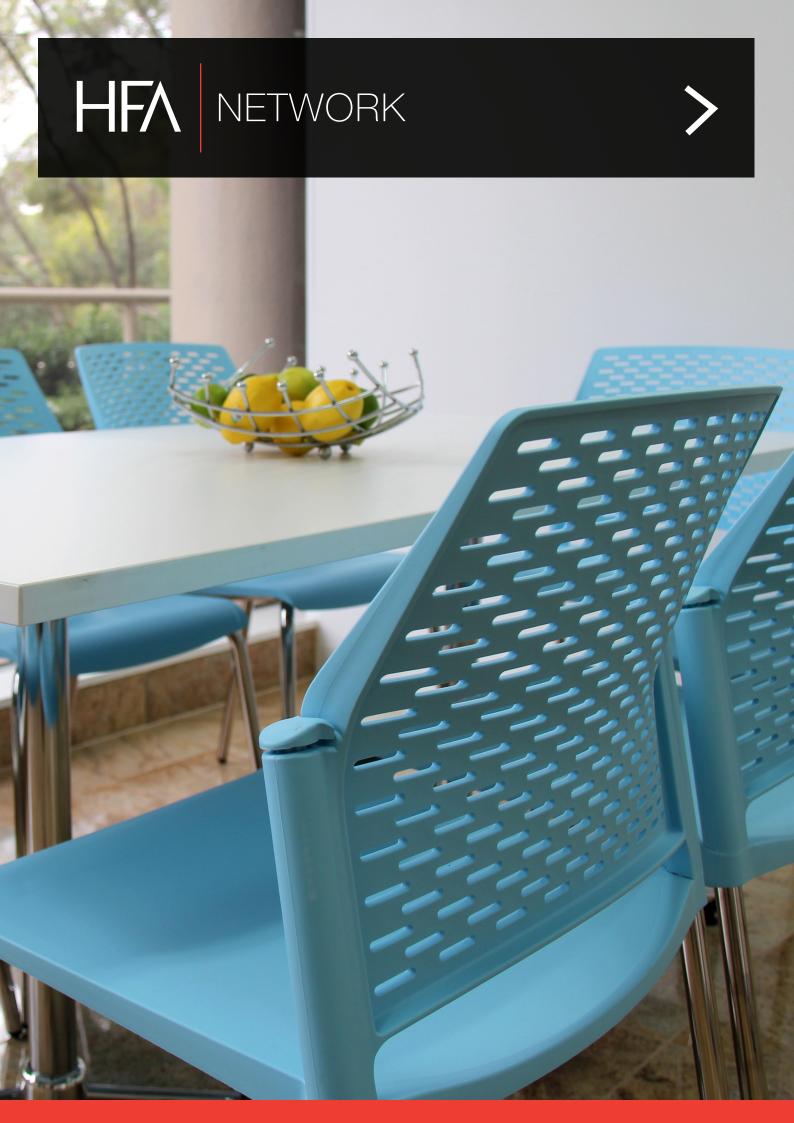

# **NETWORK**

The Network visitor chair is available in many different colour options and is great for use in cafeterias, meeting and training rooms. This robust chair comes with a bright chrome frame and is stackable. Optional upholstered seat pad is also available.

#### **OPTIONS**

Upholstered seat pad Two choices of arms Colours available:

01 - black

07 - light grey

11 - Anthracite

20 - White

512 - Green

514 - Sand

516 - Navy Blue

102 - Yellow

2905C - Baby Blue

3020 - Red