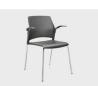

# **NETWORK**

The Network visitor chair is available in many different colour options and is great for use in cafeterias, meeting and training rooms. This robust chair comes with a bright chrome frame and is stackable. Optional upholstered seat pad is also available.

### **SPECIFICATIONS**

5 year warranty Perforated polypropylene back Polished chrome four leg frame Stackable

#### **OPTIONS**

Upholstered seat pad Two choices of arms Colours available:

01 - black

07 - light grey

11 - Anthracite

20 - White

512 - Green

514 - Sand