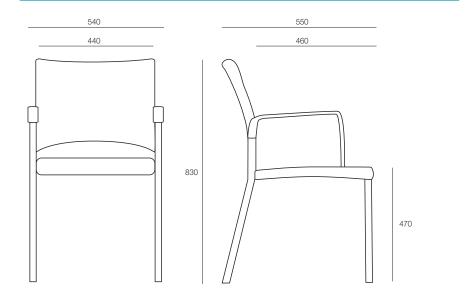

# **NETWORK**

The Network visitor chair is available in many different colour options and is great for use in cafeterias, meeting and training rooms. This robust chair comes with a bright chrome frame and is stackable. Optional upholstered seat pad is also available.



# **DIMENSIONS**

Height Width Depth 830mm 540mm 550mm

## **SPECIFICATIONS**

5 year warranty Perforated polypropylene back Polished chrome four leg frame Stackable

#### **OPTIONS**

Upholstered seat pad Loop arms Colours available:

01 - black

07 - light grey

11 - Anthracite

20 - White

512 - Green

514 - Sand

516 - Navy Blue

102 - Yellow

2905C - Baby Blue

3020 - Red

# **GENERAL**

Origin Lead Time Europe 4 weeks

# TECHNICAL DRAWINGS



## PRODUCT OPTIONS