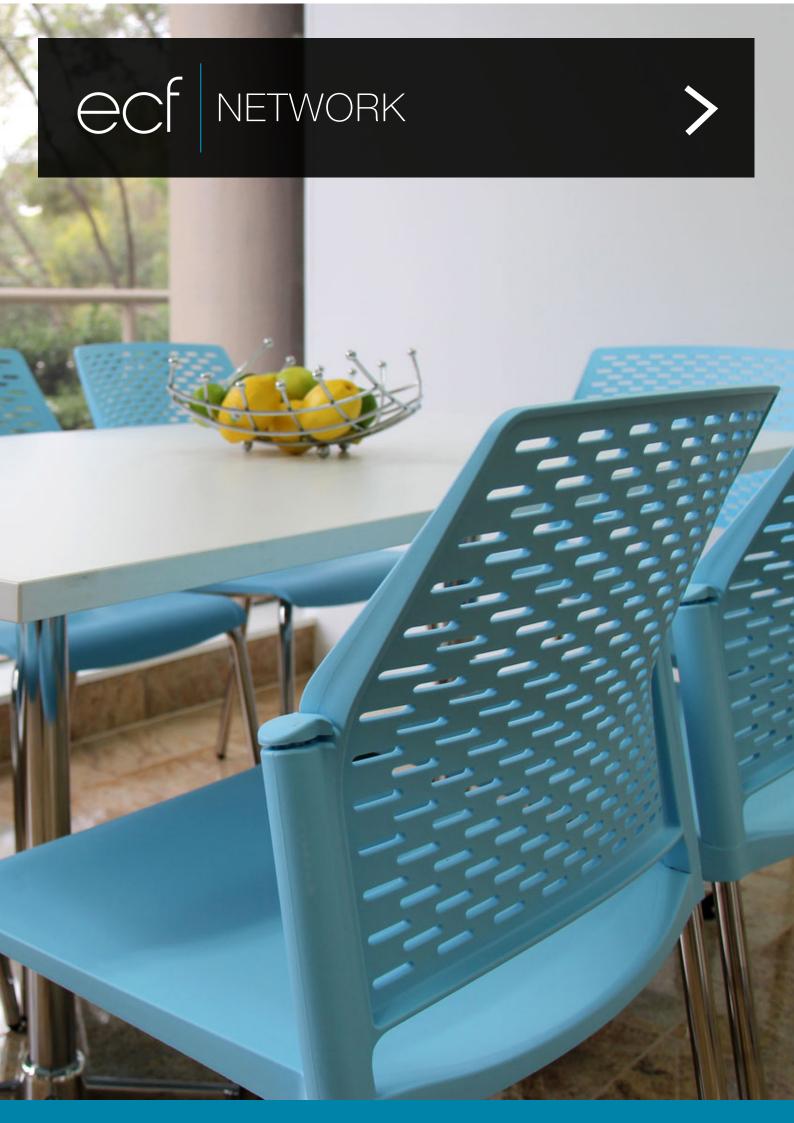

# **NETWORK**

The Network visitor chair is available in many different colour options and is great for use in cafeterias, meeting and training rooms. This robust chair comes with a bright chrome frame and is stackable. Optional upholstered seat pad is also available.