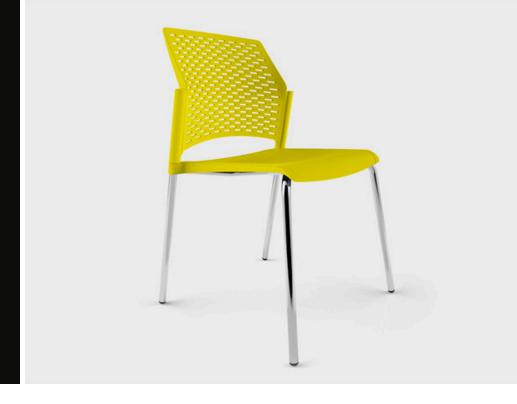

# **NETWORK**

The Network visitor chair is available in many different colour options and is great for use in cafeterias, meeting and training rooms. This robust chair comes with a bright chrome frame and is stackable. Optional upholstered seat pad is also available.

## **SPECIFICATIONS**

5 year warranty Perforated polypropylene back Polished chrome four leg frame Stackable

#### **OPTIONS**

Upholstered seat pad Loop arms Colours available:

01 - black

07 - light grey

11 - Anthracite

20 - White

512 - Green

514 - Sand

516 - Navy Blue

102 - Yellow

2905C - Baby Blue

3020 - Red