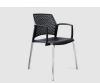

# **NETWORK**

The Network visitor chair is available in many different colour options and is great for use in cafeterias, meeting and training rooms. This robust chair comes with a bright chrome frame and is stackable. Optional upholstered seat pad is also available.

#### **OPTIONS**

Upholstered seat pad Loop arms Colours available:

01 - black

07 - light grey

11 - Anthracite

20 - White

512 - Green

514 - Sand