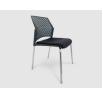

# **NETWORK**

The Network visitor chair is available in many different colour options and is great for use in cafeterias, meeting and training rooms. This robust chair comes with a bright chrome frame and is stackable. Optional upholstered seat pad is also available.

#### **OPTIONS**

Upholstered seat pad Loop arms Colours available:

01 - black

07 - light grey

11 - Anthracite

20 - White

512 - Green

514 - Sand