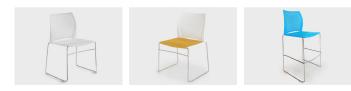

The Net Visitor chair is a light, practical chair suitable for many uses including meeting rooms, lunchrooms, training rooms and waiting areas. The chair comes with a perforated polypropylene back and an optional upholstered seat. It is also available in a high stool version. This chair has stacking capabilities and comes in a variety of colours.

## SPECIFICATIONS

5 year warranty Polypropylene seat and back Polished chrome sled frame Stackable

Width

590mm

#### OPTIONS

Upholstered seat pad Fixed arm rests Arms

590