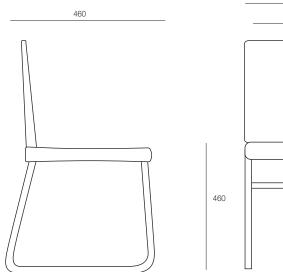

#### DIMENSIONS

Height 840mm Depth 460mm Origin Lead Time Europe 3 weeks

GENERAL

# TECHNICAL DRAWINGS