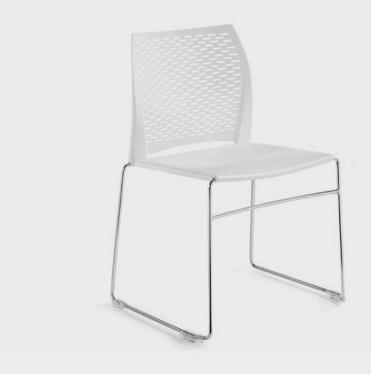

The Net Visitor chair is a light, practical chair suitable for many uses including meeting rooms, lunchrooms, training rooms and waiting areas. The chair comes with a perforated polypropylene back and an optional upholstered seat. It is also available in a high stool version. This chair has stacking capabilities and comes in a variety of colours.

## PRODUCT OPTIONS

1F Marine Parade Abbotsford, Victoria 3067 Australia T +61 (3) 9818 8400 F +61 (3) 9818 6655 info@hfa.com.au ecf.com.au
ecf.hfa
@ecf\_hfa