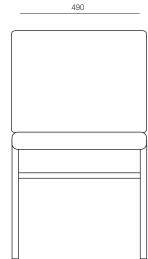

#### DIMENSIONS

Height 840mm Depth 460mm Origin Lead Time Europe 3 weeks

GENERAL

# TECHNICAL DRAWINGS

## SPECIFICATIONS

5 year warranty Polypropylene seat and back Polished chrome sled frame Stackable

Width

590mm