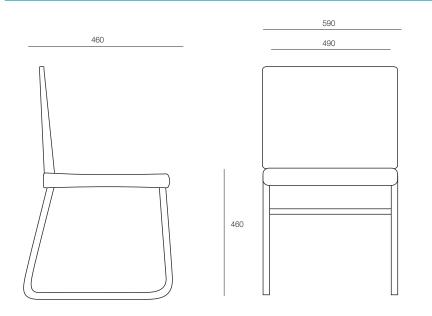

#### DIMENSIONS

Height 840mm

Depth 460mm 590mm

Origin Lead Time 3 weeks

## **TECHNICAL DRAWINGS**