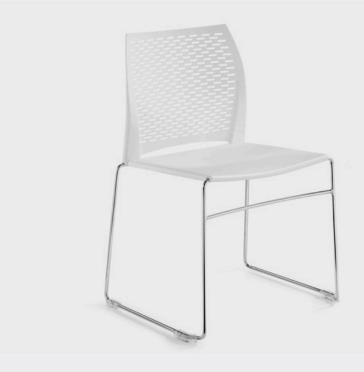

The Net Visitor chair is a light, practical chair suitable for many uses including meeting rooms, lunchrooms, training rooms and waiting areas. The chair comes with a perforated polypropylene back and an optional upholstered seat. It is also available in a high stool version. This chair has stacking capabilities and comes in a variety of colours.

### **SPECIFICATIONS**

5 year warranty Polypropylene seat and back Polished chrome sled frame Stackable

Width