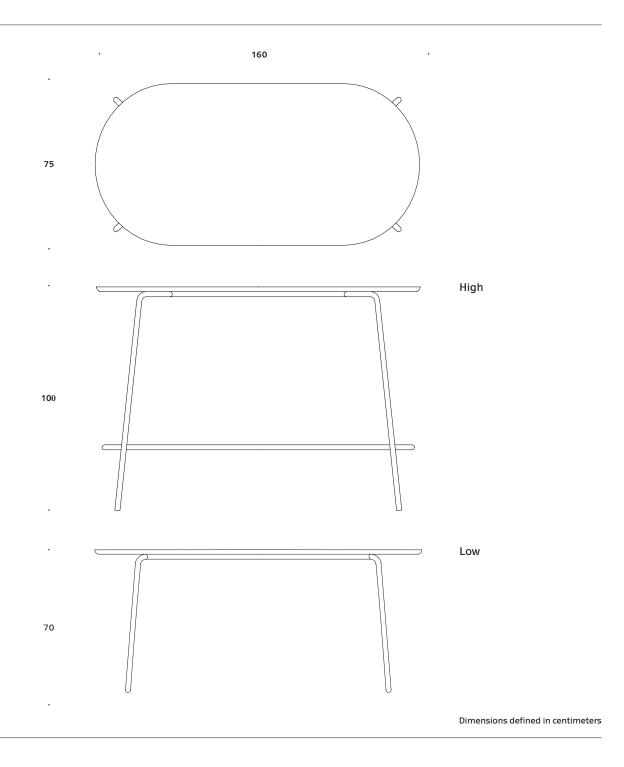

## **Nest Table**

The Nest Table is a modern high quality table for all kinds of modern spaces. The thin tubular steel frame provides a light expression and ensures a very strong and durable base of functionality. The 20mm table top in Fenix Nanotech Laminate or Oak Veneer completes the elegant Nordic look and makes the High Nest Table suitable for a large range of different environments. In terms of additional functional features, the Fenix Nanotech laminate offers: anti fingerprint, scratch resistancy, and low light reflectivity. Available in two different heights, and part of the Nest family that comprises additional tables, chairs, and sofas.