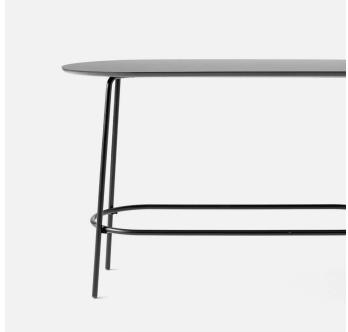

## **Nest Table**

The Nest Table is a modern high quality table for all kinds of modern spaces. The thin tubular steel frame provides a light expression and ensures a very strong and durable base of functionality. The 20mm table top in Fenix Nanotech Laminate or Oak Veneer completes the elegant Nordic look and makes the High Nest Table suitable for a large range of different environments. In terms of additional functional features, the Fenix Nanotech laminate offers: anti fingerprint, scratch resistancy, and low light reflectivity. Available in two different heights, and part of the Nest family that comprises additional tables, chairs, and sofas.

Design Materials Form Us With Love

Table top in black Fenix NANOTECH lamintate RAL 0720 / Oak veneer. Frame in in black RAL 9005 / light gray RAL 7035 powder coated steel

| Notes |   |   |   |   |   |   |   |   |   |   |   |   |   |   |   |   |   |   |   |   |   |   |   |   |   |   |   |   |   |
|-------|---|---|---|---|---|---|---|---|---|---|---|---|---|---|---|---|---|---|---|---|---|---|---|---|---|---|---|---|---|
|       |   |   |   |   |   |   |   |   |   |   |   |   |   |   |   |   |   |   |   |   |   |   |   |   |   |   |   |   |   |
|       |   |   |   |   |   |   |   |   |   |   |   |   |   |   |   |   |   |   | ٠ |   |   |   |   |   |   |   |   |   |   |
|       |   | ٠ | ٠ |   |   |   |   |   |   |   |   |   |   | ٠ |   | ٠ |   |   |   |   |   |   |   |   |   |   | ٠ |   |   |
|       |   |   |   |   | • |   |   |   |   |   |   |   |   |   |   |   |   |   |   |   |   |   |   |   |   |   |   |   |   |
|       |   | ٠ | ٠ |   | ٠ |   | ٠ | ٠ | ٠ | ٠ | ٠ |   |   | ٠ |   | ٠ | ٠ | ٠ | ٠ |   | ٠ | ٠ | ٠ | ٠ | ٠ |   | ٠ |   |   |
|       |   |   |   |   |   |   |   |   |   |   |   |   |   |   |   |   |   |   |   |   |   |   |   |   |   |   |   |   |   |
| •     | • | ٠ | ٠ | ٠ | ٠ |   | ٠ | ٠ | ٠ | ٠ | ٠ | ٠ | ٠ | ٠ | • | ٠ | ٠ | ٠ | ٠ | ٠ | ٠ | ٠ | ٠ | ٠ | ٠ | ٠ | ٠ | ٠ |   |
| •     | • |   | • |   | • |   |   | • |   |   | • |   |   |   | • |   |   |   | • |   | • | • |   |   | • | • |   |   | ٠ |
| •     | • | ٠ | ٠ | ٠ | ٠ | • | ٠ | ٠ | ٠ | ٠ | ٠ | ٠ | ٠ | ٠ | • | ٠ | ٠ | ٠ | ٠ | ٠ | ٠ | ٠ | ٠ | ٠ | ٠ | ٠ | ٠ | ٠ | ٠ |
| •     | • | • | ٠ | • | • | ٠ | • | • | ٠ | • | • |   | ٠ | • | • | • |   | • | • | • | • | • | • | • | ٠ | • |   | ٠ | ٠ |
| ٠     | ٠ | ٠ | ٠ | ٠ | ٠ | ٠ | ٠ | ٠ | ٠ | ٠ | ٠ | ٠ | ٠ | ٠ | • | ٠ | ٠ | ٠ | ٠ | ٠ | ٠ | ٠ | ٠ | ٠ | ٠ | ٠ | ٠ | ٠ | ٠ |
| •     | • | ٠ | ٠ | ٠ | • | • | • | • | ٠ | ٠ | ٠ | ٠ | ٠ | ٠ | • | ٠ | ٠ | ٠ | ٠ | • | • | ٠ | ٠ | ٠ | ٠ | • | ٠ | ٠ | ٠ |
| ٠     | ٠ | ٠ | ٠ | ٠ | ٠ | ٠ | ٠ | ٠ | ٠ | ٠ | ٠ | ٠ | ٠ | ٠ | • | ٠ | ٠ | ٠ | ٠ | ٠ | ٠ | ٠ | ٠ | ٠ | ٠ | ٠ | ٠ | ٠ | • |
| •     | ٠ | ٠ | ٠ | ٠ | • | ٠ | ٠ | • | ٠ | ٠ | ٠ | ٠ | ٠ | ٠ | • | ٠ | ٠ | ٠ | • | ٠ | • | ٠ | ٠ | • | ٠ | • | ٠ | ٠ | ۰ |
| •     | ٠ | ٠ | ٠ | ٠ | • | ٠ | ٠ | ٠ | ٠ | ٠ | ٠ | ٠ | ٠ | ٠ | • | ٠ | ٠ | ٠ | ٠ | ٠ | • | ٠ | ٠ | ٠ | ٠ | • | ٠ | ٠ | • |
| •     | • | ٠ | ٠ | ٠ | ٠ | ٠ | ٠ | ٠ | ٠ | ٠ | ٠ | ٠ | ٠ | ٠ | • | ٠ | ٠ | ٠ | ٠ | • | ٠ | ٠ | ٠ | ٠ | ٠ | ٠ | ٠ | ٠ | ٠ |
| •     | ٠ | ٠ | ٠ | ٠ | • | ٠ | ٠ | • | ٠ | ٠ | ٠ | ٠ | ٠ | ٠ | • | ٠ | ٠ | ٠ | • | • | • | ٠ | ٠ | • | • | • | ٠ | ٠ | ٠ |
| •     | • | ٠ | ٠ | ٠ | ٠ | ٠ | • | ٠ | ٠ | ٠ | ٠ | ٠ | ٠ | ٠ | • | ٠ | ٠ | ٠ | ٠ | • | ٠ | ٠ | ٠ | ٠ | ٠ | • | ٠ | • | ٠ |
| ٠     | • | ٠ | ٠ | ٠ | • | ٠ | ٠ | • | ٠ | ٠ | ٠ | ٠ | ٠ | ٠ | • | ٠ | ٠ | ٠ | • | • | • | ٠ | • | ٠ | • | • | ٠ | ٠ | ٠ |
|       | ٠ | ٠ | ٠ | ٠ | ٠ | ٠ | ٠ | ٠ | ٠ | ٠ | ٠ | ٠ | ٠ | ٠ | ٠ | ٠ | ٠ | ٠ | ٠ | • | ٠ | ٠ | ٠ | ٠ | ٠ | • | ٠ | ٠ |   |
|       | • | • | • | • | • | • | • | • | • | • | • |   | • |   | • | • | • | • | • | • | • | • | • | • | • | • | • | • | ٠ |
|       |   |   |   |   |   |   |   |   |   |   |   |   |   |   |   |   |   |   |   |   |   |   |   |   |   |   |   |   |   |
|       |   |   |   |   |   |   |   |   |   |   |   |   |   |   |   |   |   |   |   |   |   |   |   |   |   |   |   |   |   |
|       |   |   |   |   |   |   |   |   |   |   |   |   |   |   |   |   |   |   |   |   |   |   |   |   |   |   | ٠ |   |   |
|       |   |   |   |   |   |   |   |   |   |   |   |   |   |   |   |   |   |   |   |   |   |   |   |   |   |   |   |   |   |
|       |   |   |   |   |   |   |   |   |   |   |   |   |   |   |   |   |   |   |   |   |   |   |   |   |   |   | ٠ |   |   |
|       |   |   |   |   |   |   |   |   |   |   |   |   |   |   |   |   |   |   |   |   |   |   |   |   |   |   |   |   |   |
|       |   |   |   |   |   |   |   |   |   |   |   |   |   |   |   |   |   |   |   |   |   |   |   |   |   |   |   |   |   |