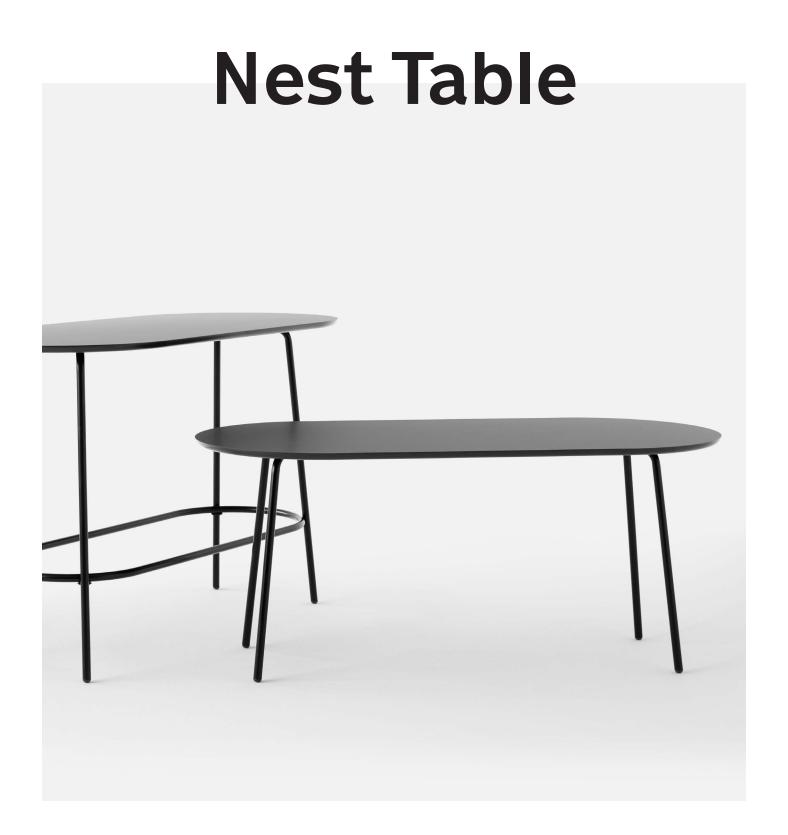

## **Nest Table**

The Nest Table is a modern high quality table for all kinds of modern spaces. The thin tubular steel frame provides a light expression and ensures a very strong and durable base of functionality. The 20mm table top in Fenix Nanotech Laminate or Oak Veneer completes the elegant Nordic look and makes the High Nest Table suitable for a large range of different environments. In terms of additional functional features, the Fenix Nanotech laminate offers: anti fingerprint, scratch resistancy, and low light reflectivity. Available in two different heights, and part of the Nest family that comprises additional tables, chairs, and sofas.