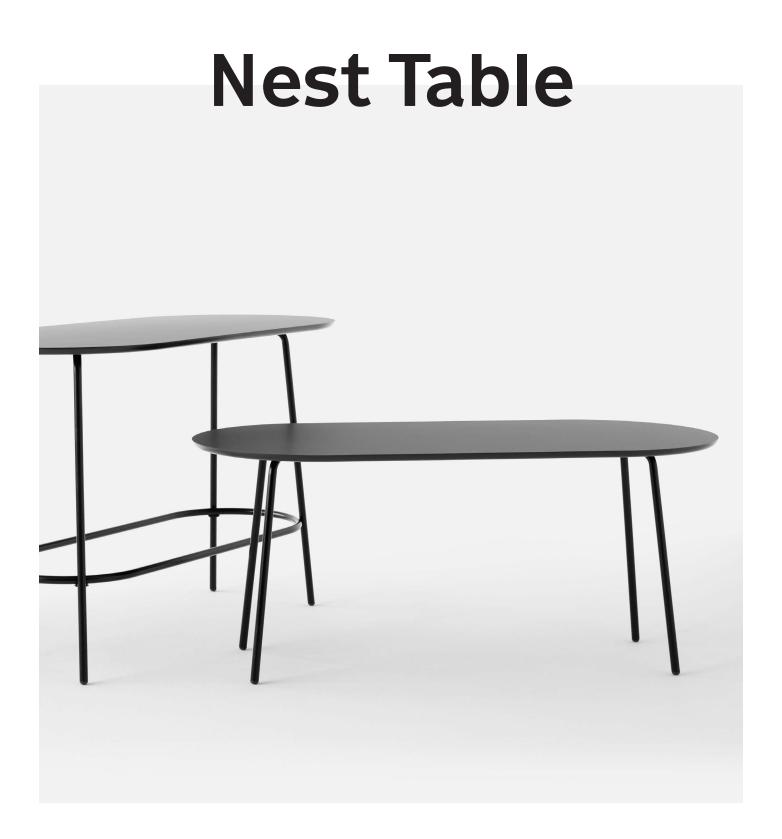

## **Nest Table**

The Nest Table is a modern high quality table for all kinds of modern spaces. The thin tubular steel frame provides a light expression and ensures a very strong and durable base of functionality. The 20mm table top in Fenix Nanotech Laminate or Oak Veneer completes the elegant Nordic look and makes the High Nest Table suitable for a large range of different environments. In terms of additional functional features, the Fenix Nanotech laminate offers: anti fingerprint, scratch resistancy, and low light reflectivity. Available in two different heights, and part of the Nest family that comprises additional tables, chairs, and sofas.