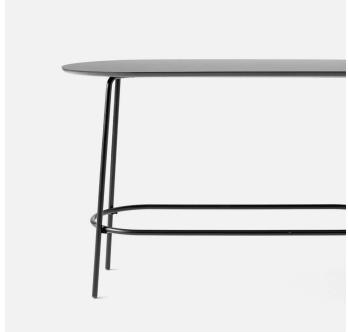

## **Nest Table**

The Nest Table is a modern high quality table for all kinds of modern spaces. The thin tubular steel frame provides a light expression and ensures a very strong and durable base of functionality. The 20mm table top in Fenix Nanotech Laminate or Oak Veneer completes the elegant Nordic look and makes the High Nest Table suitable for a large range of different environments. In terms of additional functional features, the Fenix Nanotech laminate offers: anti fingerprint, scratch resistancy, and low light reflectivity. Available in two different heights, and part of the Nest family that comprises additional tables, chairs, and sofas.

Design Materials Form Us With Love

Table top in black Fenix NANOTECH lamintate RAL 0720 / 0ak veneer. Frame in in black RAL 9005 / light gray RAL 7035 powder coated steel

| Notes |   |   |   |   |   |   |   |   |   |   |   |   |   |   |   |   |   |   |   |   |   |   |   |   |   |   |   |   |   |
|-------|---|---|---|---|---|---|---|---|---|---|---|---|---|---|---|---|---|---|---|---|---|---|---|---|---|---|---|---|---|
|       |   |   |   |   | ٠ |   | • | ٠ |   |   |   |   | ٠ | ٠ |   | ٠ | ٠ | ٠ |   |   | ٠ |   |   | ٠ | ٠ | ٠ | ٠ | ٠ |   |
|       |   |   |   |   |   |   | • |   |   |   |   |   |   |   |   |   |   | ٠ | ٠ |   | • |   |   | ٠ |   | ٠ | ٠ |   |   |
|       | ٠ | • |   |   | ٠ | ٠ | • | ٠ | ٠ |   |   | ٠ | ٠ | ٠ | ٠ | ٠ | ٠ | ٠ | ٠ | ٠ | ٠ |   | ٠ | ٠ | ٠ | ٠ | ٠ | ٠ |   |
| •     | ٠ | • | ٠ |   | ٠ | ٠ | ٠ | ٠ | ٠ | • | • |   | ٠ | ٠ | ٠ | ٠ | ٠ | ٠ | ٠ | ٠ | ٠ | ٠ | ٠ | ٠ | ٠ | ٠ | ٠ | ٠ |   |
| •     | ٠ | • | ٠ | ٠ | ٠ | ٠ | ٠ | ٠ | ٠ | ٠ | ٠ | ٠ | ٠ | ٠ | ٠ | ٠ | ٠ | ٠ | ٠ | ٠ | ٠ | ٠ | ٠ | ٠ | ٠ | ٠ | ٠ | ٠ | • |
| •     | ٠ | ٠ | ٠ | ٠ | ٠ | ٠ | ٠ | ٠ | ٠ | ٠ | ٠ | ٠ | ٠ | ٠ | ٠ | ٠ | ٠ | ٠ | ٠ | ٠ | ٠ | ٠ | ٠ | ٠ | ٠ | ٠ | ٠ | ٠ |   |
| ٠     | ٠ | ٠ | ٠ | ٠ | ٠ | ٠ | ٠ | ٠ | ٠ | ٠ | ٠ | ٠ | ٠ | ٠ | ٠ | ٠ | ٠ | ٠ | ٠ | ٠ | ٠ | ٠ | ٠ | ٠ | ٠ | ٠ | ٠ | ٠ | • |
| •     | ٠ | ٠ | ٠ | ٠ | ٠ | ٠ | ٠ | ٠ | ٠ | ٠ | ٠ | ٠ | ٠ | ٠ | ٠ | ٠ | ٠ | ٠ | ٠ | ٠ | ٠ | ٠ | ٠ | ٠ | ٠ | ٠ | ٠ | ٠ | ٠ |
| •     | ٠ | • | ٠ | ٠ | ٠ | ٠ | ٠ | ٠ | ٠ | ٠ | ٠ | ٠ | ٠ | ٠ | ٠ | ٠ | ٠ | • | ٠ | ٠ | ٠ | ٠ | ٠ | ٠ | ٠ | ٠ | • |   | ٠ |
| •     | ٠ | • | ٠ | ٠ | ٠ | ٠ | • | ٠ | ٠ | ٠ | ٠ | ٠ | ٠ | ٠ | ٠ | ٠ | ٠ | • | ٠ | ٠ | ٠ | ٠ | ٠ | ٠ | ٠ | ٠ | • | ٠ | • |
| •     | ٠ | • | ٠ | ٠ | ٠ | • | • | ٠ | ٠ | ٠ | ٠ | ٠ | ٠ | ٠ | ٠ | ٠ | ٠ | ٠ | ٠ | ٠ | ٠ | ٠ | ٠ | • | ٠ | ٠ | • | ٠ | ٠ |
| •     | ٠ | ٠ | ٠ | ٠ | ٠ | ٠ | ٠ | ٠ | ٠ | ٠ | ٠ | ٠ | ٠ | ٠ | ٠ | ٠ | ٠ | ٠ | ٠ | ٠ | ٠ | ٠ | ٠ | ٠ | ٠ | ٠ | • | ٠ | • |
| •     | ٠ | • | ٠ | ٠ | ٠ | • | • | ٠ | ٠ | • | • | ٠ | ٠ |   | • | ٠ | • | • | • | ٠ | • | ٠ | ٠ | • | ٠ | • | • |   | ٠ |
|       | • | • | • | • | • |   | • | • | • | • | • | • | ٠ | • | ٠ | • | • | • | • | • | ٠ | ٠ | • | • | • | • | • | • |   |
|       |   |   |   |   |   |   | • |   |   |   |   |   |   |   |   |   |   | • |   |   | • |   |   | • |   | • | • |   |   |
|       |   |   |   |   |   |   |   |   |   |   |   |   |   |   |   |   |   |   |   |   |   |   |   |   |   |   |   |   |   |
|       |   |   |   |   |   |   |   |   |   |   |   |   |   |   |   |   |   |   |   |   |   |   |   |   |   |   |   | ٠ |   |
|       |   |   |   |   |   |   |   |   |   |   |   |   |   |   |   |   |   |   |   |   |   |   |   |   |   |   |   |   |   |
|       |   |   |   |   |   |   |   |   |   |   |   |   |   |   |   |   |   |   |   |   |   |   |   |   |   |   |   |   |   |
|       |   |   |   |   |   |   |   |   |   |   |   |   |   |   |   |   |   |   |   |   |   |   |   | ٠ |   |   |   | ٠ |   |
|       |   |   |   |   |   |   |   |   |   |   |   |   |   |   |   |   |   |   |   |   |   |   |   |   |   |   |   |   |   |
|       | ٠ |   |   |   | ٠ |   |   | ٠ | ٠ |   |   |   | ٠ | ٠ |   | ٠ |   |   |   |   |   |   |   | • | ٠ |   | • | ٠ |   |
|       |   |   |   |   |   |   | • |   |   |   |   |   |   |   |   |   |   | ٠ | ٠ |   | • |   |   | ٠ |   | ٠ | ٠ | ٠ |   |
| •     | ٠ |   |   |   | ٠ |   | • | ٠ |   |   | • |   | ٠ | ٠ |   | ٠ |   | • | • | • | • | ٠ | • | • | ٠ |   | • | ٠ |   |
| •     | ٠ | • | • |   |   |   | • | ٠ |   | • | • |   |   |   |   | ٠ | ٠ | • | ٠ | • | • | • | • | • |   | ٠ | ٠ |   |   |
| •     | ٠ | • | ٠ | ٠ | ٠ | ٠ | ٠ | ٠ | ٠ | ٠ | • | ٠ | ٠ | ٠ | ٠ | ٠ | ٠ | ٠ | ٠ | ٠ | ٠ | ٠ | ٠ | ٠ | ٠ | ٠ | ٠ | ٠ | • |
| •     | ٠ | • | ٠ |   | ٠ |   | ٠ | ٠ | ٠ | • | ٠ | ٠ | ٠ | ٠ | ٠ | ٠ | ٠ | ٠ | ٠ | ٠ | ٠ | ٠ | ٠ | ٠ | ٠ | ٠ | ٠ | ٠ |   |