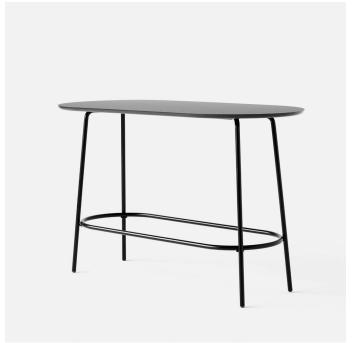

## **Nest Table**

The Nest Table is a modern high quality table for all kinds of modern spaces. The thin tubular steel frame provides a light expression and ensures a very strong and durable base of functionality. The 20mm table top in Fenix Nanotech Laminate or Oak Veneer completes the elegant Nordic look and makes the High Nest Table suitable for a large range of different environments. In terms of additional functional features, the Fenix Nanotech laminate offers: anti fingerprint, scratch resistancy, and low light reflectivity. Available in two different heights, and part of the Nest family that comprises additional tables, chairs, and sofas.