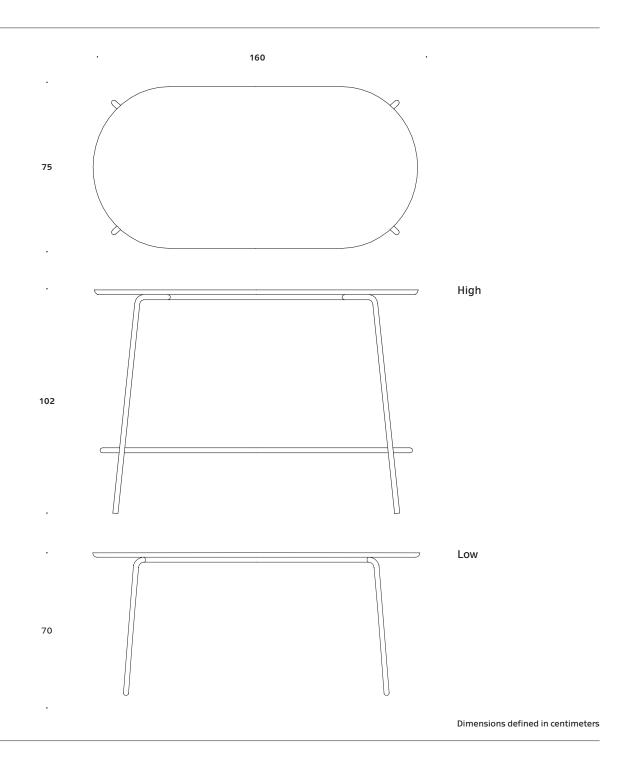

## **Nest Table**

The Nest Table is a modern high quality table for all kinds of modern spaces. The thin tubular steel frame provides a light expression and ensures a very strong and durable base of functionality. The 20mm table top in Fenix Nanotech Laminate or Oak Veneer completes the elegant Nordic look and makes the High Nest Table suitable for a large range of different environments. In terms of additional functional features, the Fenix Nanotech laminate offers: anti fingerprint, scratch resistancy, and low light reflectivity. Available in two different heights, and part of the Nest family that comprises additional tables, chairs, and sofas.