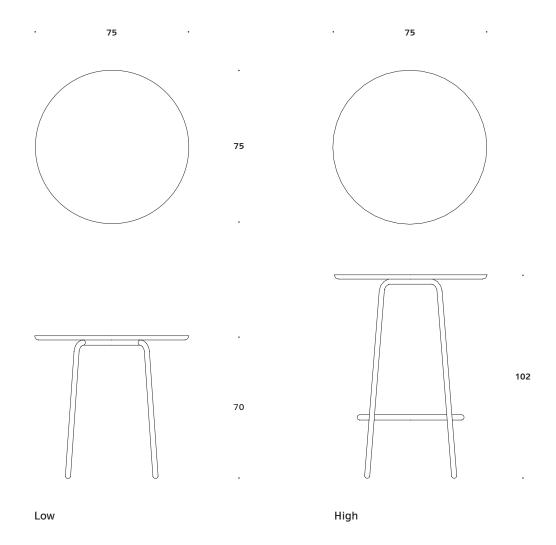

#### **Nest Round Table**

The Nest Round Table is a round modern table for a large range of different spaces. The expression is light, Nordic and contemporary. The tubular steel frame is available in black or light grey, while the table top comes in 20mm Fenix Nanotech laminate or Oak Veneer. In terms of additional functional features, the Fenix Nanotech laminate offers: anti fingerprint, scratch resistancy, and low light reflectivity. The table is available in two different heights. Part of the Nest family that comprises additional tables, chairs, and sofas.

Dimensions defined in centimeters

Design Materials Form Us With Love

Table top in black Fenix NANOTECH lamintate RAL 0720 / 0ak veneer. Frame in in black RAL 9005 / light gray RAL 7035 powder coated steel