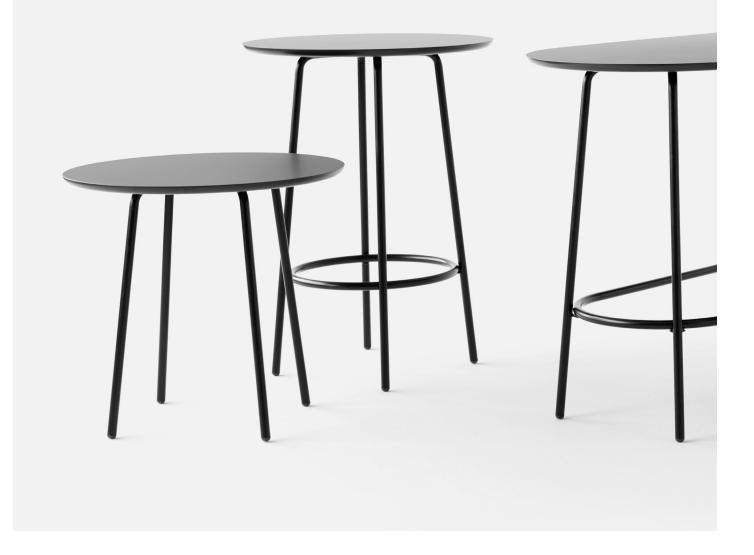

#### **Nest Round Table**

The Nest Round Table is a round modern table for a large range of different spaces. The expression is light, Nordic and contemporary. The tubular steel frame is available in black or light grey, while the table top comes in 20mm Fenix Nanotech laminate or Oak Veneer. In terms of additional functional features, the Fenix Nanotech laminate offers: anti fingerprint, scratch resistancy, and low light reflectivity. The table is available in two different heights. Part of the Nest family that comprises additional tables, chairs, and sofas.

Dimensions defined in centimeters

Design Materials Form Us With Love

Table top in black Fenix NANOTECH lamintate RAL 0720 / 0ak veneer. Frame in in black RAL 9005 / light gray RAL 7035 powder coated steel