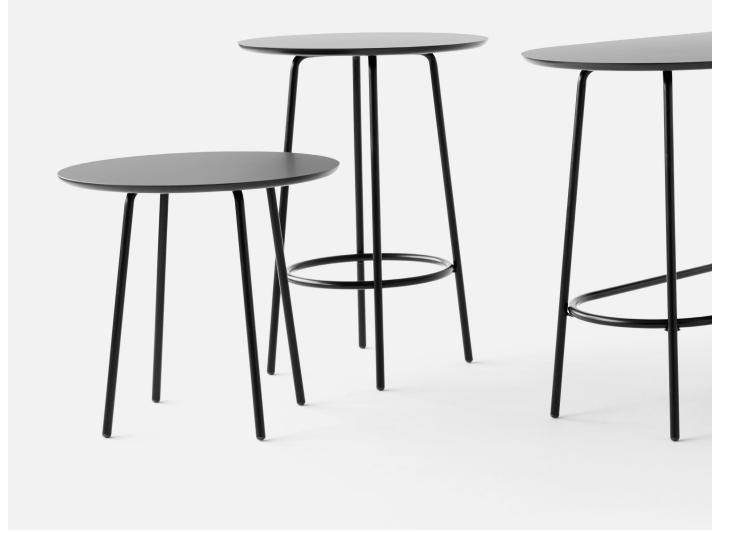

#### **Nest Round Table**

The Nest Round Table is a round modern table for a large range of different spaces. The expression is light, Nordic and contemporary. The tubular steel frame is available in black or light grey, while the table top comes in 20mm Fenix Nanotech laminate or Oak Veneer. In terms of additional functional features, the Fenix Nanotech laminate offers: anti fingerprint, scratch resistancy, and low light reflectivity. The table is available in two different heights. Part of the Nest family that comprises additional tables, chairs, and sofas.