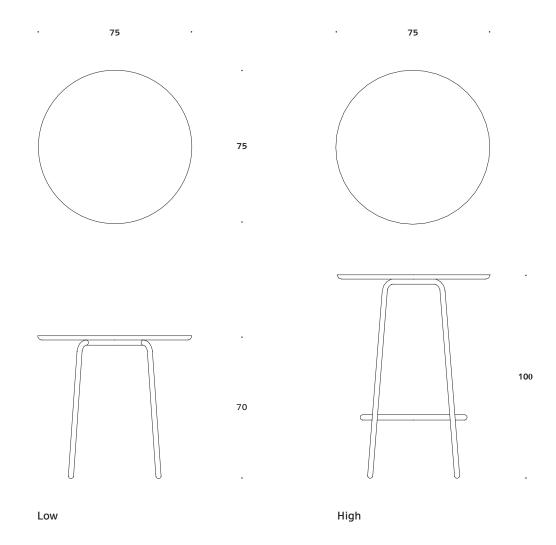

#### **Nest Round Table**

The Nest Round Table is a round modern table for a large range of different spaces. The expression is light, Nordic and contemporary. The tubular steel frame is available in black or light grey, while the table top comes in 20mm Fenix Nanotech laminate or Oak Veneer. In terms of additional functional features, the Fenix Nanotech laminate offers: anti fingerprint, scratch resistancy, and low light reflectivity. The table is available in two different heights. Part of the Nest family that comprises additional tables, chairs, and sofas.

Dimensions defined in centimeters

Design Materials Form Us With Love

Table top in black Fenix NANOTECH lamintate RAL 0720 / 0ak veneer. Frame in in black RAL 9005 / light gray RAL 7035 powder coated steel