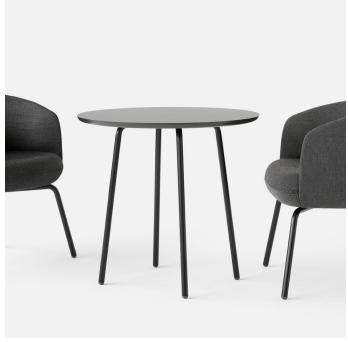

#### **Nest Round Table**

The Nest Round Table is a round modern table for a large range of different spaces. The expression is light, Nordic and contemporary. The tubular steel frame is available in black or light grey, while the table top comes in 20mm Fenix Nanotech laminate or Oak Veneer. In terms of additional functional features, the Fenix Nanotech laminate offers: anti fingerprint, scratch resistancy, and low light reflectivity. The table is available in two different heights. Part of the Nest family that comprises additional tables, chairs, and sofas.

Dimensions defined in centimeters

Design Materials Form Us With Love

Table top in black Fenix NANOTECH lamintate RAL 0720 / 0ak veneer. Frame in in black RAL 9005 / light gray RAL 7035 powder coated steel