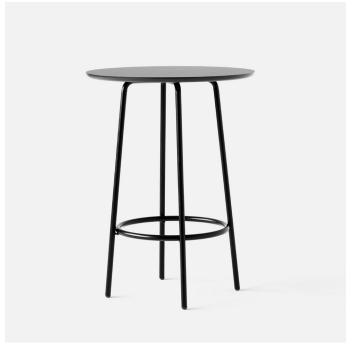

#### **Nest Round Table**

The Nest Round Table is a round modern table for a large range of different spaces. The expression is light, Nordic and contemporary. The tubular steel frame is available in black or light grey, while the table top comes in 20mm Fenix Nanotech laminate or Oak Veneer. In terms of additional functional features, the Fenix Nanotech laminate offers: anti fingerprint, scratch resistancy, and low light reflectivity. The table is available in two different heights. Part of the Nest family that comprises additional tables, chairs, and sofas.

Dimensions defined in centimeters

Design Materials Form Us With Love

Table top in black Fenix NANOTECH lamintate RAL 0720 / 0ak veneer. Frame in in black RAL 9005 / light gray RAL 7035 powder coated steel