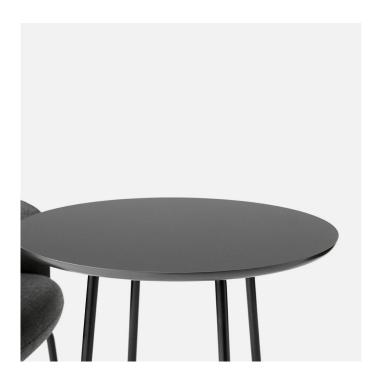

#### **Nest Round Table**

The Nest Round Table is a round modern table for a large range of different spaces. The expression is light, Nordic and contemporary. The tubular steel frame is available in black or light grey, while the table top comes in 20mm Fenix Nanotech laminate or Oak Veneer. In terms of additional functional features, the Fenix Nanotech laminate offers: anti fingerprint, scratch resistancy, and low light reflectivity. The table is available in two different heights. Part of the Nest family that comprises additional tables, chairs, and sofas.

Dimensions defined in centimeters

Design Materials Form Us With Love

Table top in black Fenix NANOTECH lamintate RAL 0720 / 0ak veneer. Frame in in black RAL 9005 / light gray RAL 7035 powder coated steel