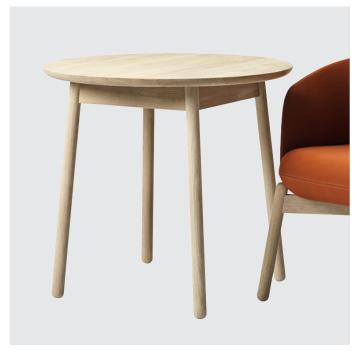

# **Nest Collection**

The Low Nest Table series is a warm and textured table series that ages beautifully. The curved surface is robust and convivial, a movable table in a natural material for people to comfortably gather around, hosting meetings and casual collaborative activities. But the tables are not all social objects, they work well as single workstations, creating an atmosphere that merges private and common spaces.

Extruding warmth and character, the solid oak tables come in eight different sizes, easy to place in any setting. Swift to clean, maintain and repair — an honest, hospitable and practical part of the Nest series, built to last for generations.