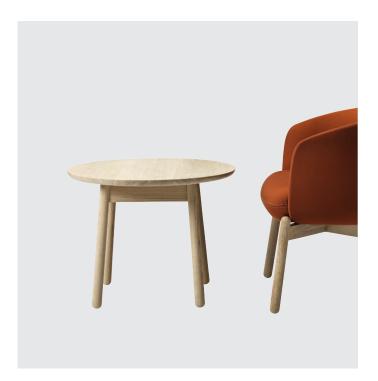

# **Nest Collection**

The Low Nest Table series is a warm and textured table series that ages beautifully. The curved surface is robust and convivial, a movable table in a natural material for people to comfortably gather around, hosting meetings and casual collaborative activities. But the tables are not all social objects, they work well as single workstations, creating an atmosphere that merges private and common spaces.

Extruding warmth and character, the solid oak tables come in eight different sizes, easy to place in any setting. Swift to clean, maintain and repair — an honest, hospitable and practical part of the Nest series, built to last for generations.