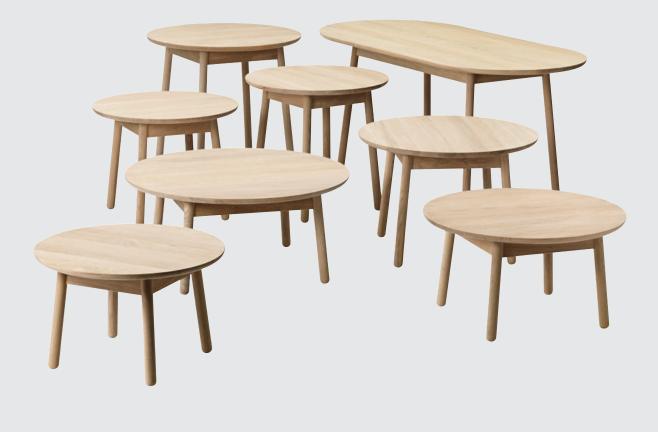

# **Nest Collection**

The Low Nest Table series is a warm and textured table series that ages beautifully. The curved surface is robust and convivial, a movable table in a natural material for people to comfortably gather around, hosting meetings and casual collaborative activities. But the tables are not all social objects, they work well as single workstations, creating an atmosphere that merges private and common spaces.

Extruding warmth and character, the solid oak tables come in eight different sizes, easy to place in any setting. Swift to clean, maintain and repair — an honest, hospitable and practical part of the Nest series, built to last for generations.