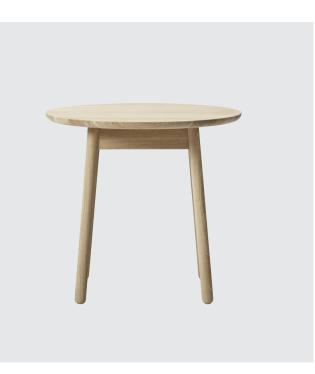

# **Nest Collection**

The Low Nest Table series is a warm and textured table series that ages beautifully. The curved surface is robust and convivial, a movable table in a natural material for people to comfortably gather around, hosting meetings and casual collaborative activities. But the tables are not all social objects, they work well as single workstations, creating an atmosphere that merges private and common spaces.

Extruding warmth and character, the solid oak tables come in eight different sizes, easy to place in any setting. Swift to clean, maintain and repair — an honest, hospitable and practical part of the Nest series, built to last for generations.