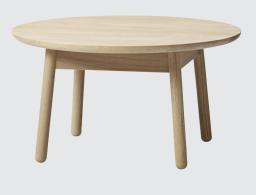

# **Nest Collection**

The Low Nest Table series is a warm and textured table series that ages beautifully. The curved surface is robust and convivial, a movable table in a natural material for people to comfortably gather around, hosting meetings and casual collaborative activities. But the tables are not all social objects, they work well as single workstations, creating an atmosphere that merges private and common spaces.

Extruding warmth and character, the solid oak tables come in eight different sizes, easy to place in any setting. Swift to clean, maintain and repair — an honest, hospitable and practical part of the Nest series, built to last for generations.