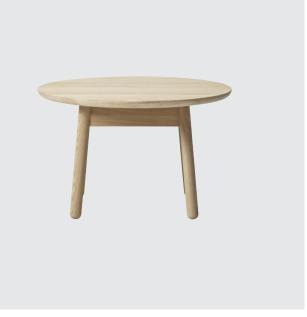

# **Nest Collection**

The Low Nest Table series is a warm and textured table series that ages beautifully. The curved surface is robust and convivial, a movable table in a natural material for people to comfortably gather around, hosting meetings and casual collaborative activities. But the tables are not all social objects, they work well as single workstations, creating an atmosphere that merges private and common spaces.

Extruding warmth and character, the solid oak tables come in eight different sizes, easy to place in any setting. Swift to clean, maintain and repair — an honest, hospitable and practical part of the Nest series, built to last for generations.