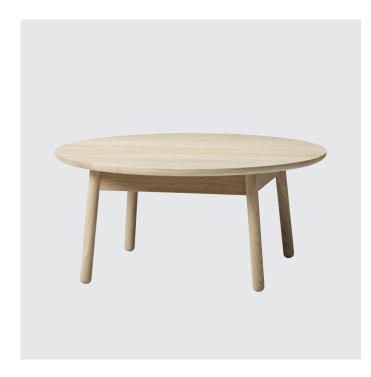

# **Nest Collection**

The Low Nest Table series is a warm and textured table series that ages beautifully. The curved surface is robust and convivial, a movable table in a natural material for people to comfortably gather around, hosting meetings and casual collaborative activities. But the tables are not all social objects, they work well as single workstations, creating an atmosphere that merges private and common spaces.

Extruding warmth and character, the solid oak tables come in eight different sizes, easy to place in any setting. Swift to clean, maintain and repair — an honest, hospitable and practical part of the Nest series, built to last for generations.