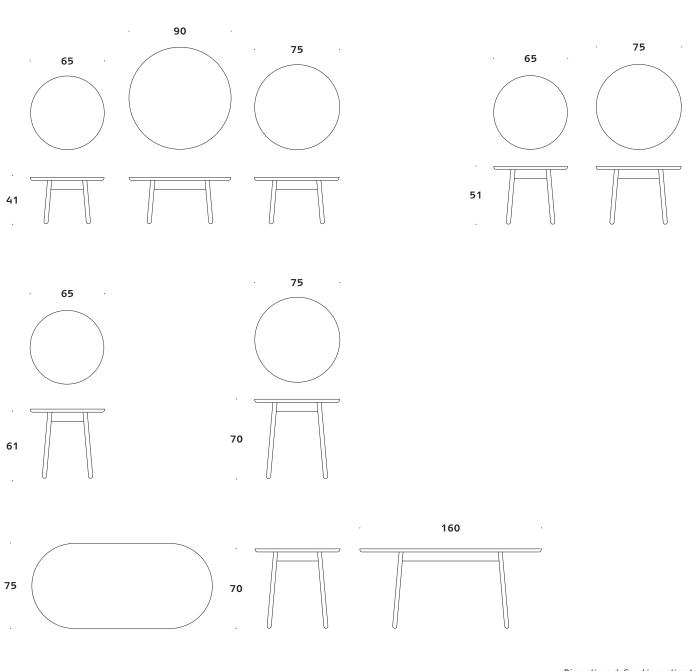

Extruding warmth and character, the solid oak tables come in eight different sizes, easy to place in any setting. Swift to clean, maintain and repair — an honest, hospitable and practical part of the Nest series, built to last for generations.

#### **Design: Form Us With Love**

+Halle<sup>®</sup>

+Halle<sup>®</sup>

Dimentions defined in centimeter

Design Material

Form Us With Love Solid oak – soaped / black stained / lacquered