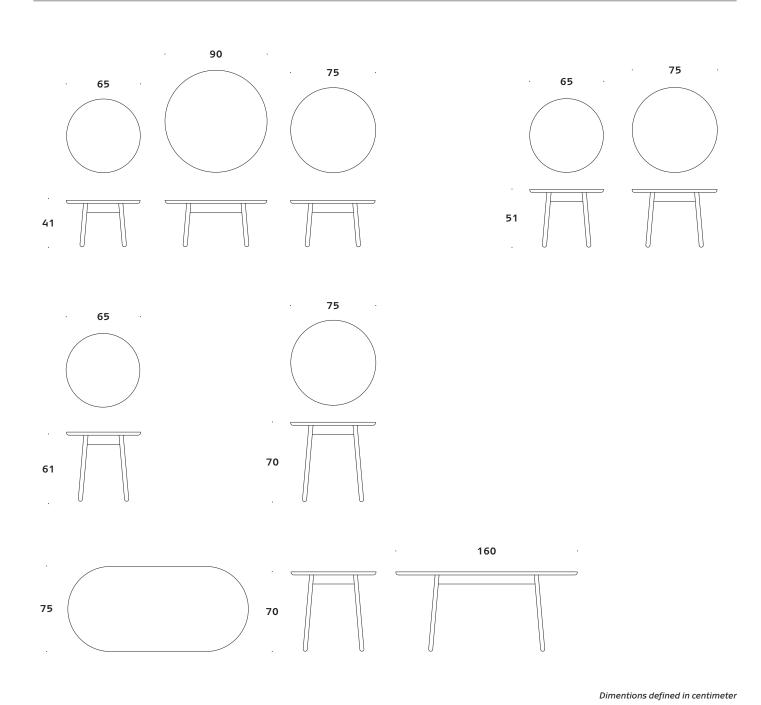

Extruding warmth and character, the solid oak tables come in eight different sizes, easy to place in any setting. Swift to clean, maintain and repair — an honest, hospitable and practical part of the Nest series, built to last for generations.