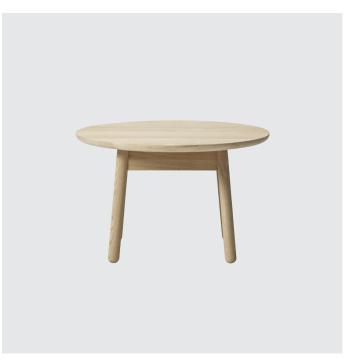

#### **Nest Collection**

The Low Nest Table series is a warm and textured table series that ages beautifully. The curved surface is robust and convivial, a movable table in a natural material for people to comfortably gather around, hosting meetings and casual collaborative activities. But the tables are not all social objects, they work well as single workstations, creating an atmosphere that merges private and common spaces.

Extruding warmth and character, the solid oak tables come in eight different sizes, easy to place in any setting. Swift to clean, maintain and repair — an honest, hospitable and practical part of the Nest series, built to last for generations.