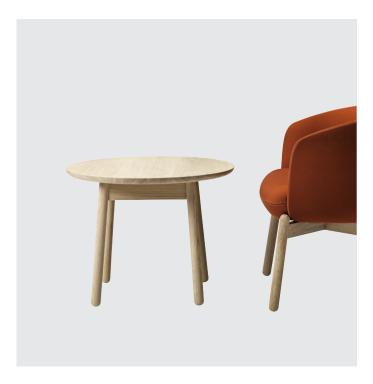

#### **Nest Collection**

The Low Nest Table series is a warm and textured table series that ages beautifully. The curved surface is robust and convivial, a movable table in a natural material for people to comfortably gather around, hosting meetings and casual collaborative activities. But the tables are not all social objects, they work well as single workstations, creating an atmosphere that merges private and common spaces.

Extruding warmth and character, the solid oak tables come in eight different sizes, easy to place in any setting. Swift to clean, maintain and repair — an honest, hospitable and practical part of the Nest series, built to last for generations.