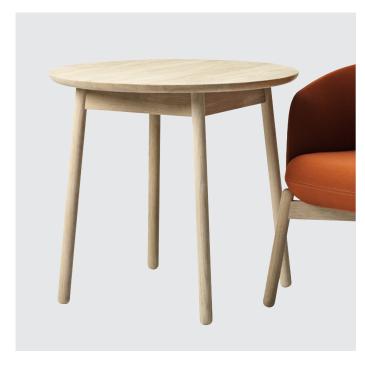

#### **Nest Collection**

The Low Nest Table series is a warm and textured table series that ages beautifully. The curved surface is robust and convivial, a movable table in a natural material for people to comfortably gather around, hosting meetings and casual collaborative activities. But the tables are not all social objects, they work well as single workstations, creating an atmosphere that merges private and common spaces.

Extruding warmth and character, the solid oak tables come in eight different sizes, easy to place in any setting. Swift to clean, maintain and repair — an honest, hospitable and practical part of the Nest series, built to last for generations.