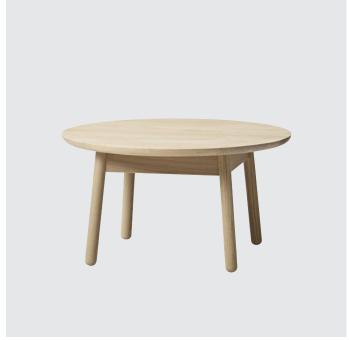

#### **Nest Collection**

The Low Nest Table series is a warm and textured table series that ages beautifully. The curved surface is robust and convivial, a movable table in a natural material for people to comfortably gather around, hosting meetings and casual collaborative activities. But the tables are not all social objects, they work well as single workstations, creating an atmosphere that merges private and common spaces.

Extruding warmth and character, the solid oak tables come in eight different sizes, easy to place in any setting. Swift to clean, maintain and repair — an honest, hospitable and practical part of the Nest series, built to last for generations.