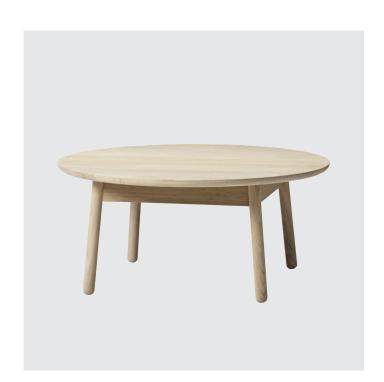

#### **Nest Collection**

The Low Nest Table series is a warm and textured table series that ages beautifully. The curved surface is robust and convivial, a movable table in a natural material for people to comfortably gather around, hosting meetings and casual collaborative activities. But the tables are not all social objects, they work well as single workstations, creating an atmosphere that merges private and common spaces.

Extruding warmth and character, the solid oak tables come in eight different sizes, easy to place in any setting. Swift to clean, maintain and repair — an honest, hospitable and practical part of the Nest series, built to last for generations.