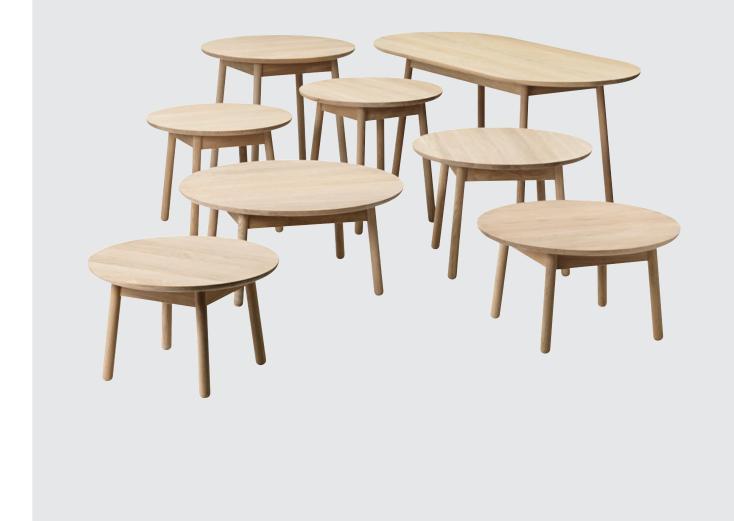

#### **Nest Collection**

The Low Nest Table series is a warm and textured table series that ages beautifully. The curved surface is robust and convivial, a movable table in a natural material for people to comfortably gather around, hosting meetings and casual collaborative activities. But the tables are not all social objects, they work well as single workstations, creating an atmosphere that merges private and common spaces.

Extruding warmth and character, the solid oak tables come in eight different sizes, easy to place in any setting. Swift to clean, maintain and repair — an honest, hospitable and practical part of the Nest series, built to last for generations.