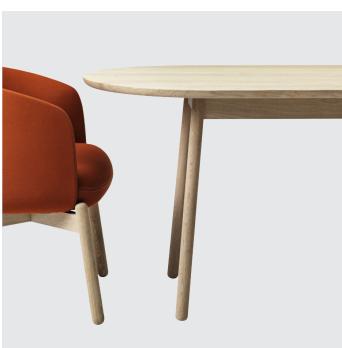

#### **Nest Collection**

The Low Nest Table series is a warm and textured table series that ages beautifully. The curved surface is robust and convivial, a movable table in a natural material for people to comfortably gather around, hosting meetings and casual collaborative activities. But the tables are not all social objects, they work well as single workstations, creating an atmosphere that merges private and common spaces.

Extruding warmth and character, the solid oak tables come in eight different sizes, easy to place in any setting. Swift to clean, maintain and repair — an honest, hospitable and practical part of the Nest series, built to last for generations.