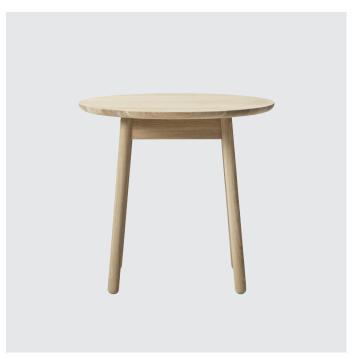

#### **Nest Collection**

The Low Nest Table series is a warm and textured table series that ages beautifully. The curved surface is robust and convivial, a movable table in a natural material for people to comfortably gather around, hosting meetings and casual collaborative activities. But the tables are not all social objects, they work well as single workstations, creating an atmosphere that merges private and common spaces.

Extruding warmth and character, the solid oak tables come in eight different sizes, easy to place in any setting. Swift to clean, maintain and repair — an honest, hospitable and practical part of the Nest series, built to last for generations.