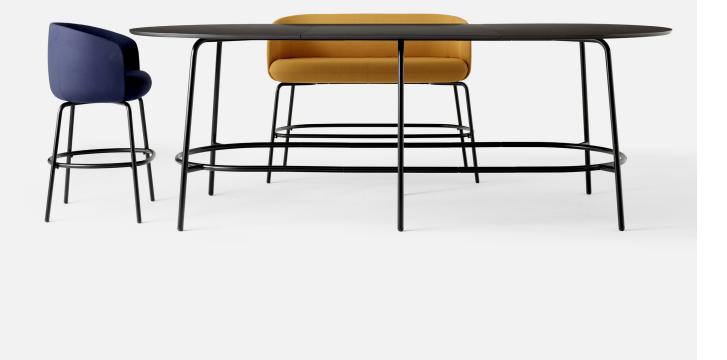

## **Nest system table**

From the outset, the 'System Tables' were designed for the purpose of being flexible enough to withstand change. The high and low tables feature a lock-in, tubular solution, which joins together a growing, perhaps even swaying loop or endlessly configured table. In this way, the system has the opportunity to answer a need for what is to come – duality in stability combined with the ability to grow and shrink if needed. With an optional integrated electrical plug solution for all markets worldwide, the System Tables are easy to assemble and apply. And suddenly everything is linked: space and the people, coming together in a perfect ensemble.

Design Material

Form Us With Love

Frame in powder coated steel. Table top in Fenix Laminate