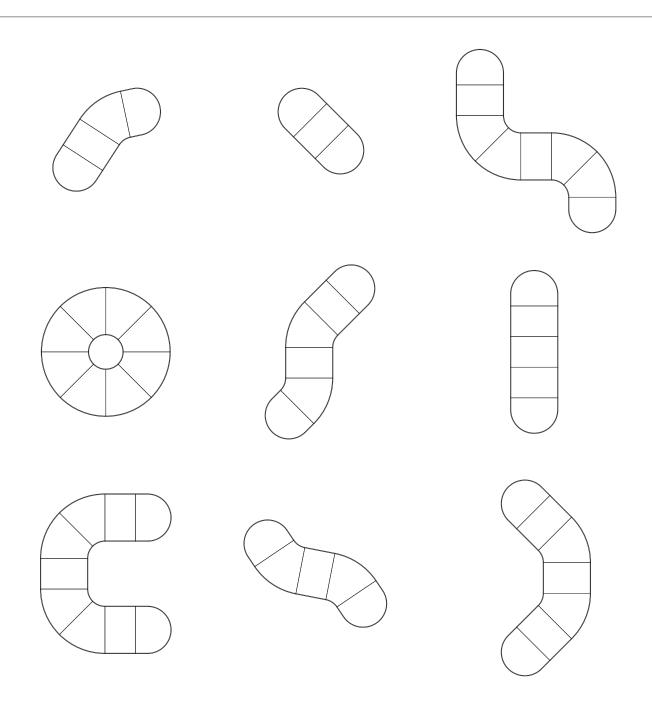

## **Nest system table**

From the outset, the 'System Tables' were designed for the purpose of being flexible enough to withstand change. The high and low tables feature a lock-in, tubular solution, which joins together a growing, perhaps even swaying loop or endlessly configured table. In this way, the system has the opportunity to answer a need for what is to come – duality in stability combined with the ability to grow and shrink if needed. With an optional integrated electrical plug solution for all markets worldwide, the System Tables are easy to assemble and apply. And suddenly everything is linked: space and the people, coming together in a perfect ensemble.

Design Material

Form Us With Love

Frame in powder coated steel. Table top in Fenix Laminate