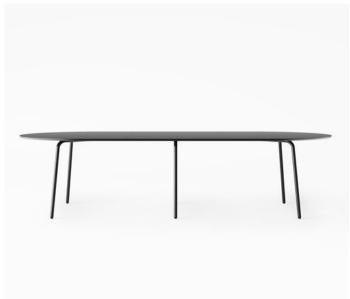

## **Nest system table**

From the outset, the 'System Tables' were designed for the purpose of being flexible enough to withstand change. The high and low tables feature a lock-in, tubular solution, which joins together a growing, perhaps even swaying loop or endlessly configured table. In this way, the system has the opportunity to answer a need for what is to come – duality in stability combined with the ability to grow and shrink if needed. With an optional integrated electrical plug solution for all markets worldwide, the System Tables are easy to assemble and apply. And suddenly everything is linked: space and the people, coming together in a perfect ensemble.

Design Material

Form Us With Love

Frame in powder coated steel. Table top in Fenix Laminate