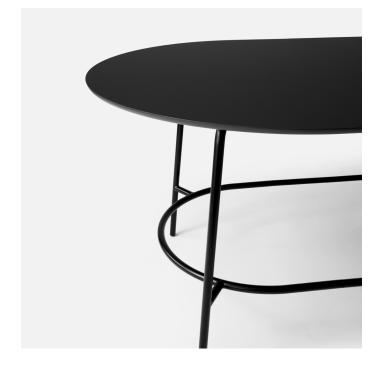

## **Nest system table**

From the outset, the 'System Tables' were designed for the purpose of being flexible enough to withstand change. The high and low tables feature a lock-in, tubular solution, which joins together a growing, perhaps even swaying loop or endlessly configured table. In this way, the system has the opportunity to answer a need for what is to come – duality in stability combined with the ability to grow and shrink if needed. With an optional integrated electrical plug solution for all markets worldwide, the System Tables are easy to assemble and apply. And suddenly everything is linked: space and the people, coming together in a perfect ensemble.

Design Material

Form Us With Love

Frame in powder coated steel. Table top in Fenix Laminate