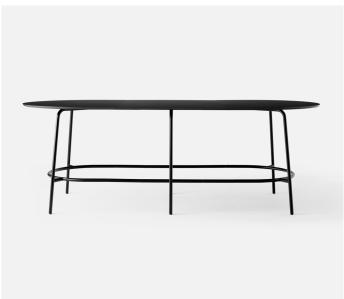

## **Nest system table**

From the outset, the 'System Tables' were designed for the purpose of being flexible enough to withstand change. The high and low tables feature a lock-in, tubular solution, which joins together a growing, perhaps even swaying loop or endlessly configured table. In this way, the system has the opportunity to answer a need for what is to come – duality in stability combined with the ability to grow and shrink if needed. With an optional integrated electrical plug solution for all markets worldwide, the System Tables are easy to assemble and apply. And suddenly everything is linked: space and the people, coming together in a perfect ensemble.

Design Material

Form Us With Love

Frame in powder coated steel. Table top in Fenix Laminate