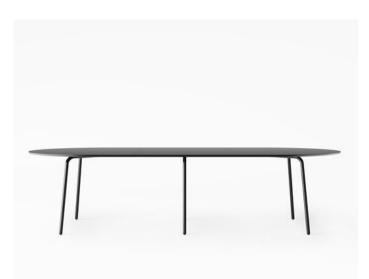

# Nest system table

# Nest system table

From the outset, the 'System Tables' were designed for the purpose of being flexible enough to withstand change. The high and low tables feature a lock-in, tubular solution, which joins together a growing, perhaps even swaying loop or endlessly configured table. In this way, the system has the opportunity to answer a need for what is to come – duality in stability combined with the ability to grow and shrink if needed. With an optional integrated electrical plug solution for all markets worldwide, the System Tables are easy to assemble and apply. And suddenly everything is linked: space and the people, coming together in a perfect ensemble.

+Halle°

Design Material

Form Us With Love Frame in powder coated steel. Table top in Fenix Laminate +Halle°

Design Material

Form Us With Love Frame in powder coated steel. Table top in Fenix Laminate