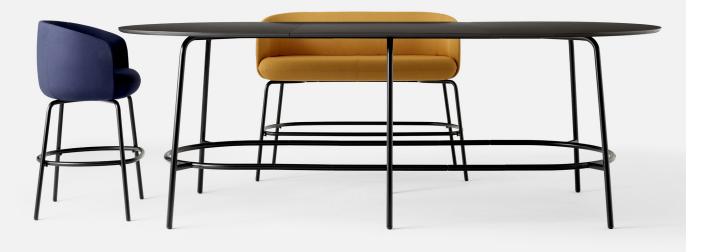

# Nest system table

# Nest system table

From the outset, the 'System Tables' were designed for the purpose of being flexible enough to withstand change. The high and low tables feature a lock-in, tubular solution, which joins together a growing, perhaps even swaying loop or endlessly configured table. In this way, the system has the opportunity to answer a need for what is to come – duality in stability combined with the ability to grow and shrink if needed. With an optional integrated electrical plug solution for all markets worldwide, the System Tables are easy to assemble and apply. And suddenly everything is linked: space and the people, coming together in a perfect ensemble.