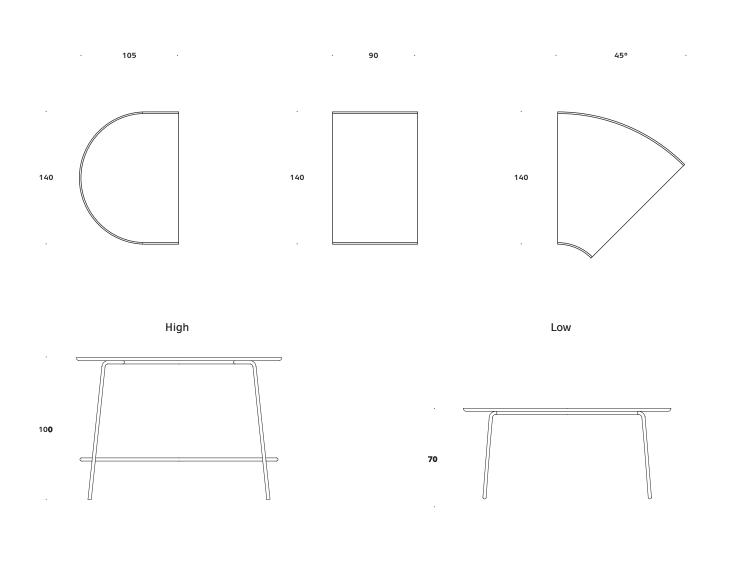

# Nest system table

From the outset, the 'System Tables' were designed for the purpose of being flexible enough to withstand change. The high and low tables feature a lock-in, tubular solution, which joins together a growing, perhaps even swaying loop or endlessly configured table. In this way, the system has the opportunity to answer a need for what is to come – duality in stability combined with the ability to grow and shrink if needed. With an optional integrated electrical plug solution for all markets worldwide, the System Tables are easy to assemble and apply. And suddenly everything is linked: space and the people, coming together in a perfect ensemble.

+Halle°

Design Material

Form Us With Love Frame in powder coated steel. Table top in Fenix Laminate +Halle°

Design Material

Form Us With Love Frame in powder coated steel. Table top in Fenix Laminate