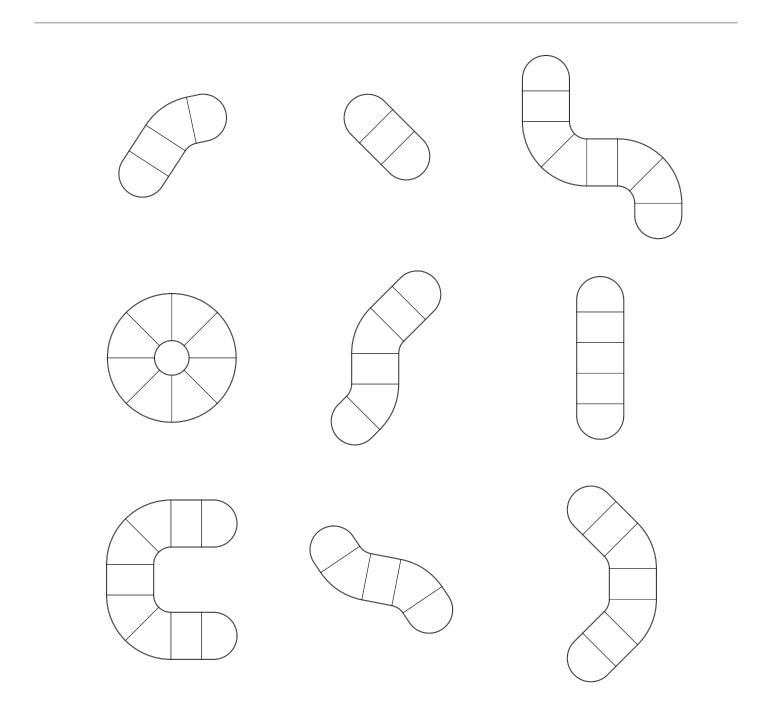

# Nest system table

From the outset, the 'System Tables' were designed for the purpose of being flexible enough to withstand change. The high and low tables feature a lock-in, tubular solution, which joins together a growing, perhaps even swaying loop or endlessly configured table. In this way, the system has the opportunity to answer a need for what is to come – duality in stability combined with the ability to grow and shrink if needed. With an optional integrated electrical plug solution for all markets worldwide, the System Tables are easy to assemble and apply. And suddenly everything is linked: space and the people, coming together in a perfect ensemble.