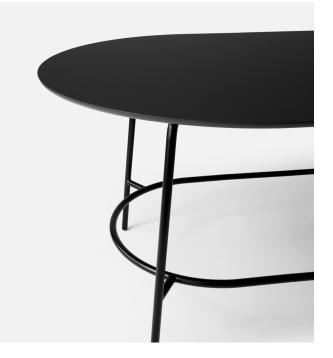

# Nest system table

# Nest system table

From the outset, the 'System Tables' were designed for the purpose of being flexible enough to withstand change. The high and low tables feature a lock-in, tubular solution, which joins together a growing, perhaps even swaying loop or endlessly configured table. In this way, the system has the opportunity to answer a need for what is to come – duality in stability combined with the ability to grow and shrink if needed. With an optional integrated electrical plug solution for all markets worldwide, the System Tables are easy to assemble and apply. And suddenly everything is linked: space and the people, coming together in a perfect ensemble.

+Halle°

Design Material

Form Us With Love Frame in powder coated steel. Table top in Fenix Laminate +Halle°

Design Material

Form Us With Love Frame in powder coated steel. Table top in Fenix Laminate