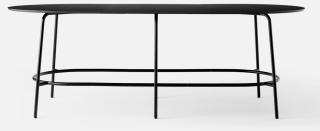

# Nest system table

# Nest system table

From the outset, the 'System Tables' were designed for the purpose of being flexible enough to withstand change. The high and low tables feature a lock-in, tubular solution, which joins together a growing, perhaps even swaying loop or endlessly configured table. In this way, the system has the opportunity to answer a need for what is to come – duality in stability combined with the ability to grow and shrink if needed. With an optional integrated electrical plug solution for all markets worldwide, the System Tables are easy to assemble and apply. And suddenly everything is linked: space and the people, coming together in a perfect ensemble.