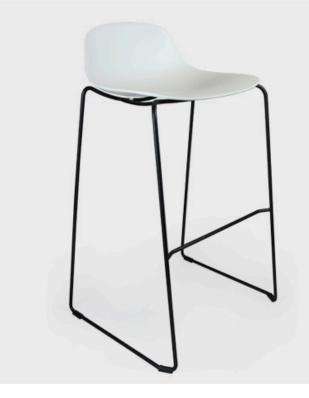

## NEO STOOL

The Neo stool is both versatile and mobile. Its clean design and soft curves make it unobtrusive and an understated addition that will fit perfectly into breakout spaces and cafe areas. Available with several leg, colour and upholstering options.

#### **SPECIFICATIONS**

Polypropylene one piece shell Polished Aluminium or steel chrome base

5 year warranty