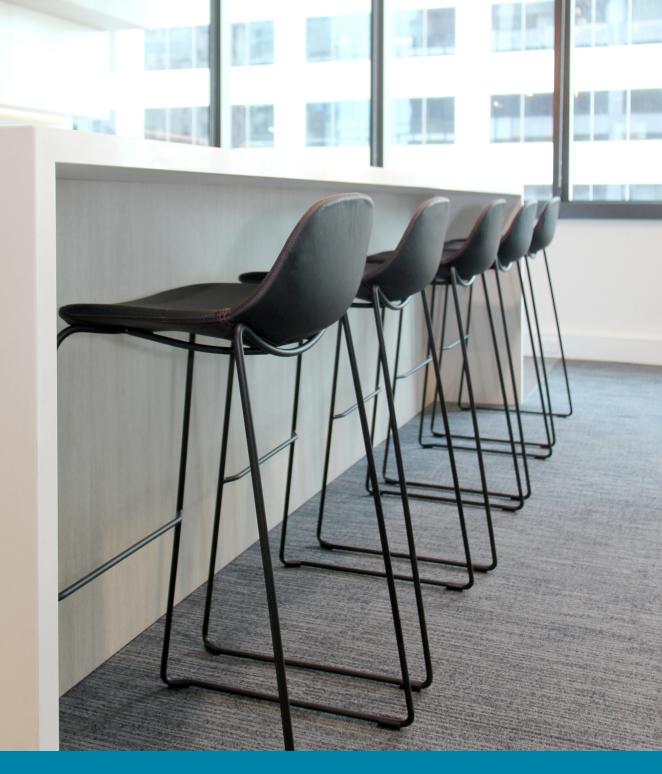

## NEO STOOL

The Neo stool is both versatile and mobile. Its clean design and soft curves make it unobtrusive and an understated addition that will fit perfectly into breakout spaces and cafe areas. Available with several leg, colour and upholstering options.