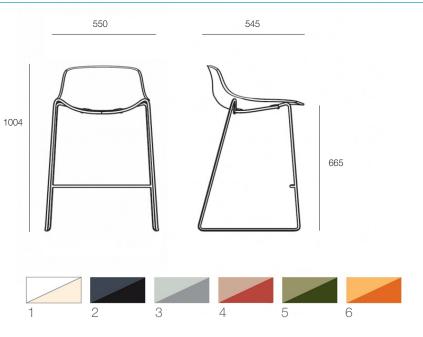

#### DIMENSIONS

| Height | Width | Depth |
|--------|-------|-------|
| 1004mm | 550mm | 545mm |

#### **TECHNICAL DRAWINGS**