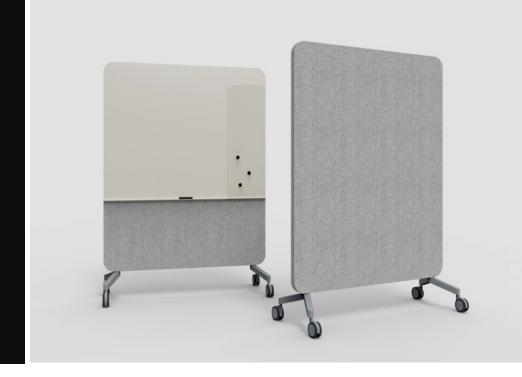

# MOOD FABRIC MOBILE

A mobile glass writing board with a fabric-covered, soundabsorbent back. The Mood Fabric is a versatile screen that offers a seamless combination of materials and functions. Available in two sizes: a small model with a full glass front and a large model with a glass and textile front. Both have a textile-covered back with a soundabsorbent filling.

# **SPECIFICATIONS**

Available in two sizes: a small model with a full glass front and a large model with a glass and textile front.

Both have a textile-covered back with a sound-absorbent filling.