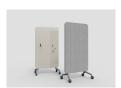

# MOOD FABRIC MOBILE

A mobile glass writing board with a fabric-covered, soundabsorbent back. The Mood Fabric is a versatile screen that offers a seamless combination of materials and functions. Available in two sizes: a small model with a full glass front and a large model with a glass and textile front. Both have a textile-covered back with a soundabsorbent filling.

# **SPECIFICATIONS**

Available in two sizes: a small model with a full glass front and a large model with a glass and textile front.

Both have a textile-covered back with a sound-absorbent filling.