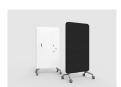

# MOOD FABRIC MOBILE

A mobile glass writing board with a fabric-covered, soundabsorbent back. The Mood Fabric is a versatile screen that offers a seamless combination of materials and functions. Available in two sizes: a small model with a full glass front and a large model with a glass and textile front. Both have a textile-covered back with a soundabsorbent filling.

# **SPECIFICATIONS**

Available in two sizes: a small model with a full glass front and a large model with a glass and textile front.

Both have a textile-covered back with a sound-absorbent filling.