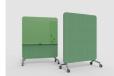

## MOOD FABRIC MOBILE

A mobile glass writing board with a fabric-covered, soundabsorbent back. The Mood Fabric is a versatile screen that offers a seamless combination of materials and functions. Available in two sizes: a small model with a full glass front and a large model with a glass and textile front. Both have a textile-covered back with a soundabsorbent filling.

#### **SPECIFICATIONS**

Available in two sizes: a small model with a full glass front and a large model with a glass and textile front.

Both have a textile-covered back with a sound-absorbent filling.