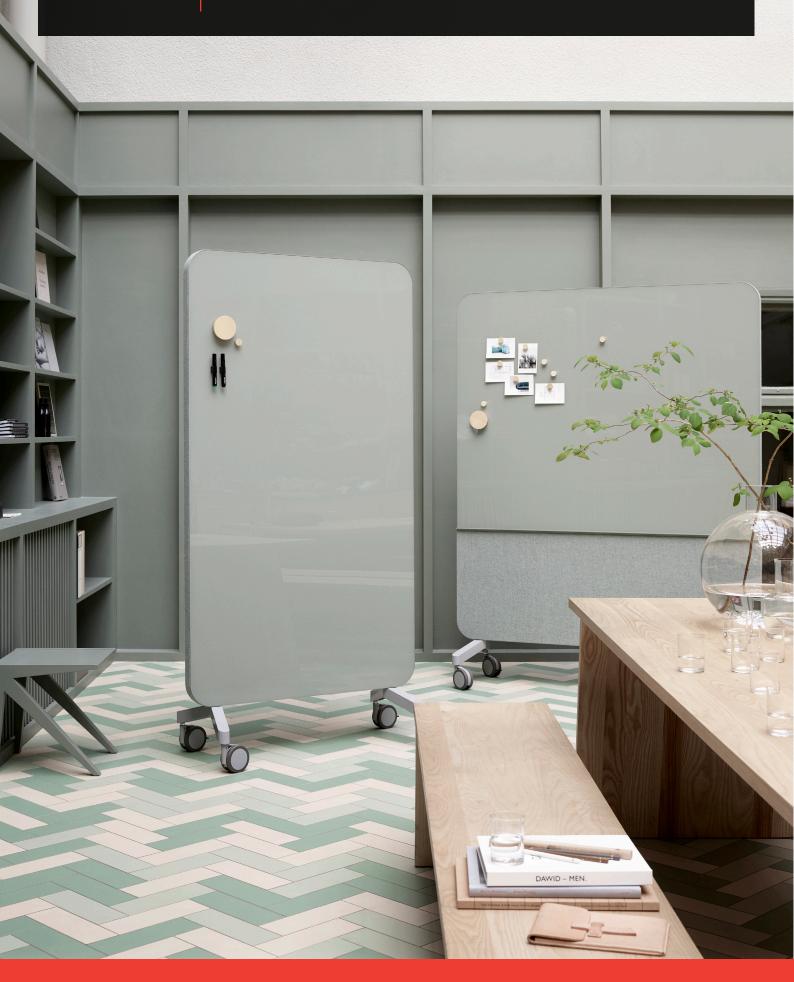

## MOOD FABRIC MOBILE

A mobile glass writing board with a fabric-covered, soundabsorbent back. The Mood Fabric is a versatile screen that offers a seamless combination of materials and functions. Available in two sizes: a small model with a full glass front and a large model with a glass and textile front. Both have a textile-covered back with a soundabsorbent filling.

#### **SPECIFICATIONS**

Available in two sizes: a small model with a full glass front and a large model with a glass and textile front.

Both have a textile-covered back with a sound-absorbent filling.