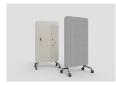

## MOOD FABRIC MOBILE

A mobile glass writing board with a fabric-covered, soundabsorbent back. The Mood Fabric is a versatile screen that offers a seamless combination of materials and functions. Available in two sizes: a small model with a full glass front and a large model with a glass and textile front. Both have a textile-covered back with a soundabsorbent filling.

#### **SPECIFICATIONS**

Available in two sizes: a small model with a full glass front and a large model with a glass and textile front.

Both have a textile-covered back with a sound-absorbent filling.