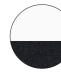

## MOOD FABRIC MOBILE

A mobile glass writing board with a fabric-covered, soundabsorbent back. The Mood Fabric is a versatile screen that offers a seamless combination of materials and functions. Available in two sizes: a small model with a full glass front and a large model with a glass and textile front. Both have a textile-covered back with a soundabsorbent filling.

#### **SPECIFICATIONS**

Available in two sizes: a small model with a full glass front and a large model with a glass and textile front.

Both have a textile-covered back with a sound-absorbent filling.