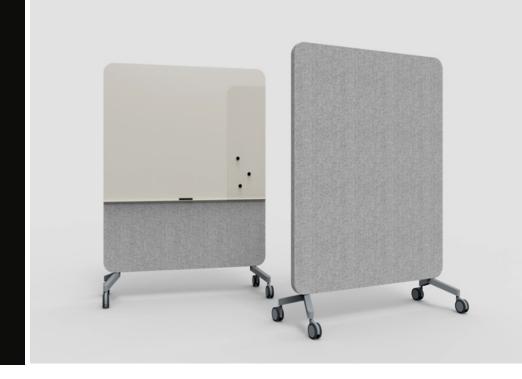

## MOOD FABRIC MOBILE

A mobile glass writing board with a fabric-covered, soundabsorbent back. The Mood Fabric is a versatile screen that offers a seamless combination of materials and functions. Available in two sizes: a small model with a full glass front and a large model with a glass and textile front. Both have a textile-covered back with a soundabsorbent filling.

#### **SPECIFICATIONS**

Available in two sizes: a small model with a full glass front and a large model with a glass and textile front.

Both have a textile-covered back with a sound-absorbent filling.