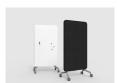

## MOOD FABRIC MOBILE

A mobile glass writing board with a fabric-covered, soundabsorbent back. The Mood Fabric is a versatile screen that offers a seamless combination of materials and functions. Available in two sizes: a small model with a full glass front and a large model with a glass and textile front. Both have a textile-covered back with a soundabsorbent filling.

#### **SPECIFICATIONS**

Available in two sizes: a small model with a full glass front and a large model with a glass and textile front.

Both have a textile-covered back with a sound-absorbent filling.