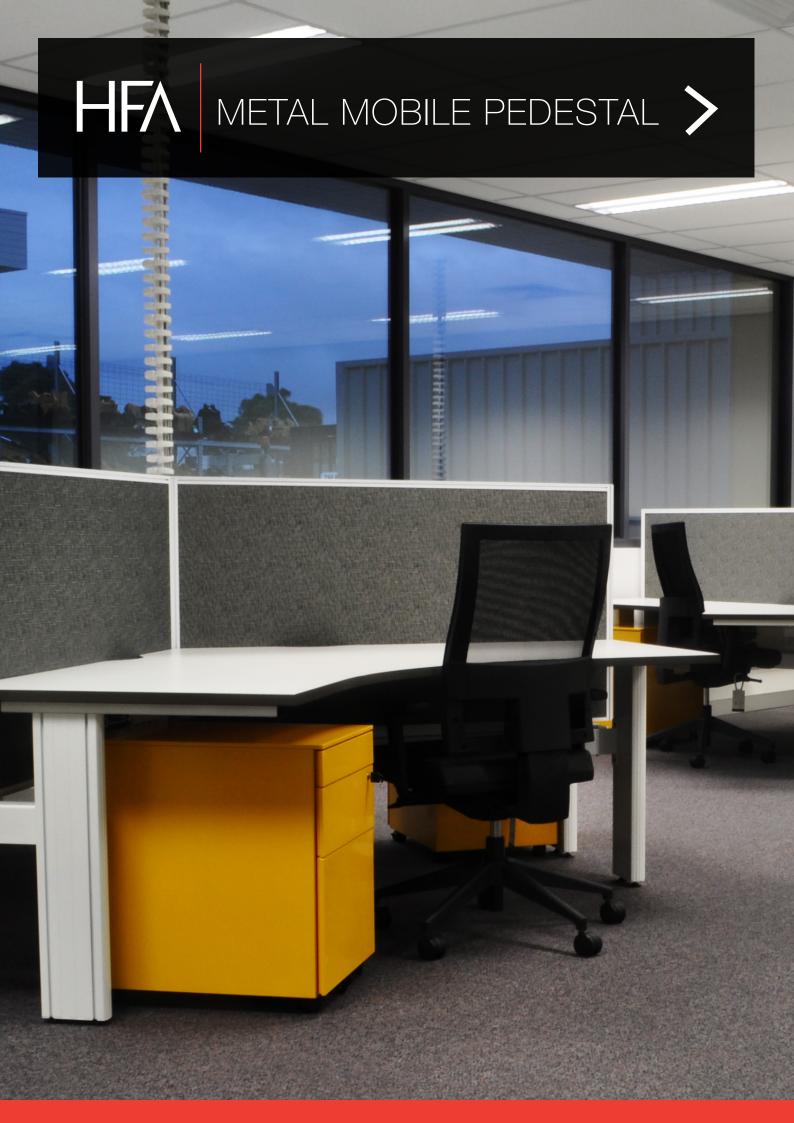

# METAL MOBILE PEDESTAL

Our Metal Mobile Pedestals are finished in ecf standard powder coat colours. Incorporating two shallow drawers & one file drawer with pencil tray and full extension ball bearing runner system they complement any of our workstation systems