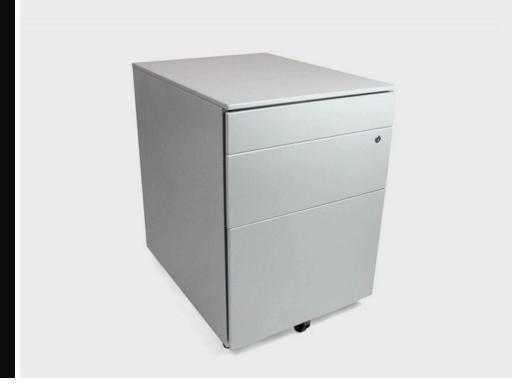

# METAL MOBILE PEDESTAL

Our Metal Mobile Pedestals are finished in ecf standard powder coat colours. Incorporating two shallow drawers & one file drawer with pencil tray and full extension ball bearing runner system they complement any of our workstation systems

## **SPECIFICATIONS**

5 year warranty

Two shallow drawers and one file drawer with multi locking.

1 x Pencil tray

Finished in Dulux satin white

Locking castors

Full extension ball bearing runners