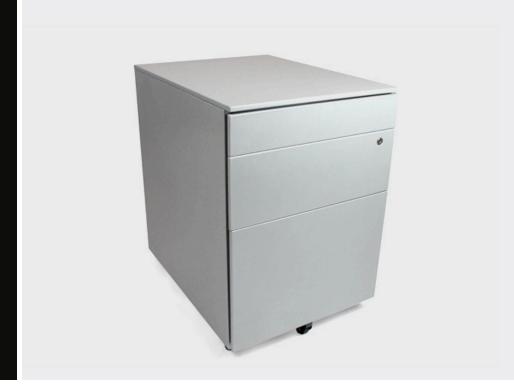

# METAL MOBILE PEDESTAL

Our Metal Mobile Pedestals are finished in ecf standard powder coat colours. Incorporating two shallow drawers & one file drawer with pencil tray and full extension ball bearing runner system they complement any of our workstation systems

#### **SPECIFICATIONS**

5 year warranty

Two shallow drawers and one file drawer with multi locking.

1 x Pencil tray

Finished in Dulux satin white

Locking castors

Full extension ball bearing runners