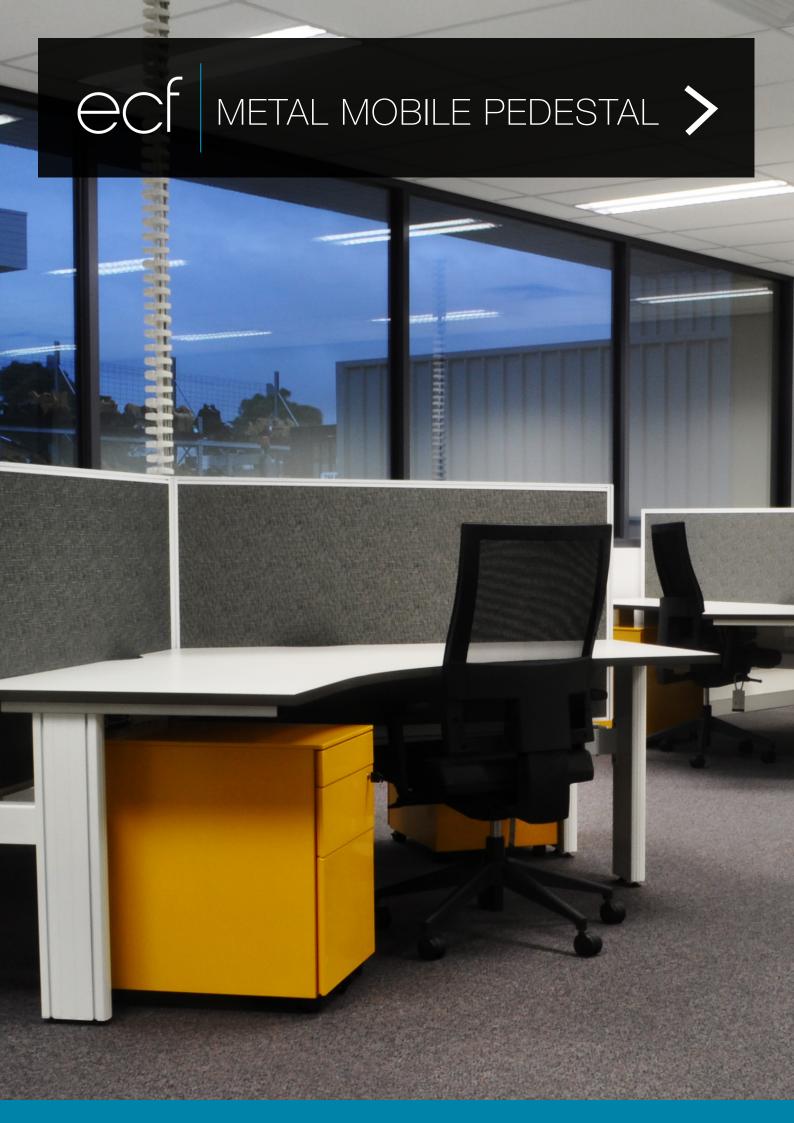

# METAL MOBILE PEDESTAL

Our Metal Mobile Pedestals are finished in ecf standard powder coat colours. Incorporating two shallow drawers & one file drawer with pencil tray and full extension ball bearing runner system they complement any of our workstation systems