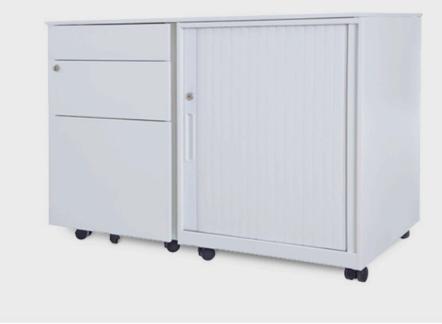

## METAL MOBILE CADDY

Our Metal Mobile Caddies are finished in ecf standard powder coat colours. Incorporating two shallow drawers & one file drawer with a receding tambour door storage section. They are multi locking including the tambour door section and will complement any of our workstation systems.

5 year warranty

Two shallow drawers and one file drawer with multi locking

Receding tambour door storage section with adjustable shelf

1 x Pencil tray

Finished in Dulux pearl white

Locking castors

Full extension ball bearing runners