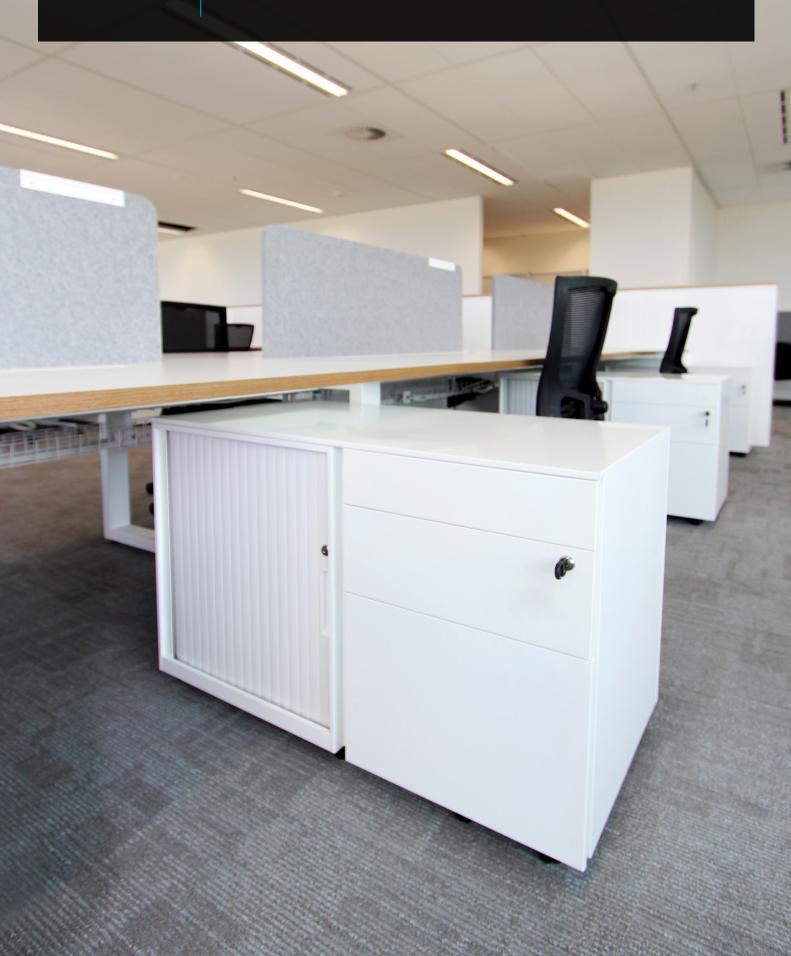

# METAL MOBILE CADDY

Our Metal Mobile Caddies are finished in ecf standard powder coat colours. Incorporating two shallow drawers & one file drawer with a receding tambour door storage section. They are multi locking including the tambour door section and will complement any of our workstation systems.

# **SPECIFICATIONS**

5 year warranty

Two shallow drawers and one file drawer with multi locking

Receding tambour door storage section with adjustable shelf

1 x Pencil tray

Finished in Dulux pearl white

Locking castors