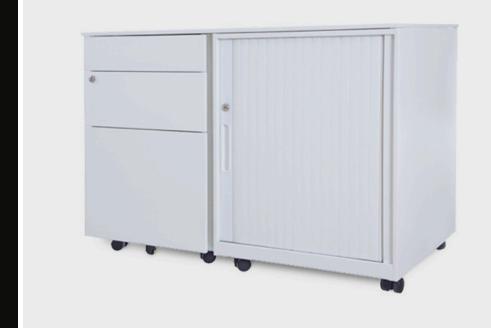

# METAL MOBILE CADDY

Our Metal Mobile Caddies are finished in ecf standard powder coat colours. Incorporating two shallow drawers & one file drawer with a receding tambour door storage section. They are multi locking including the tambour door section and will complement any of our workstation systems.

# **SPECIFICATIONS**

5 year warranty

Two shallow drawers and one file drawer with multi locking

Receding tambour door storage section with adjustable shelf

1 x Pencil tray

Finished in Dulux pearl white

Locking castors