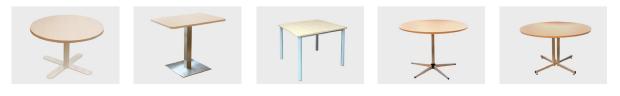

# METAL FRAME TABLES

HFA have a variety of Metal frame tables to suit your budgetary needs. The frames can be manufactured in a variety of finishes and the thickness of the legs and sub frames will be determined to suit your project. Frames come in a variety of shapes and sizes depending on the look that you require. Tops are also available to your requirements including the size, shape, thickness and finish.

## **OPTIONS**

Square and round tube bases

Pedestal Bases, 4 way, 5 way and Heavy Duty bases

Frames finished in chrome or Powdercoat

Adjustable glides or castors

Radius corners

Shadowline detail on tops

Tops from 18mm thick through to 33 mm depending on application in timber or laminate