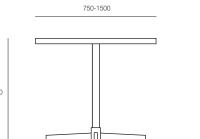

### DIMENSIONS

Width Height Depth Various Various

Various

### **SPECIFICATIONS**

Australian Made

5 year warranty

Sizes range from 600-1800mm Diam, 600-1800mm square and 600-1500 x 1200-3200 rectangle

### **PRODUCT OPTIONS**

Lead Time

**TECHNICAL DRAWINGS** 

600-3200

720-760

T +61 (3) 9818 8400 F +61 (3) 9818 6655 info@hfa.com.au

ecf.com.au (f) ecf.hfa 💿 @ecf\_hfa

GENERAL

Australia 4 weeks

Origin

720-760