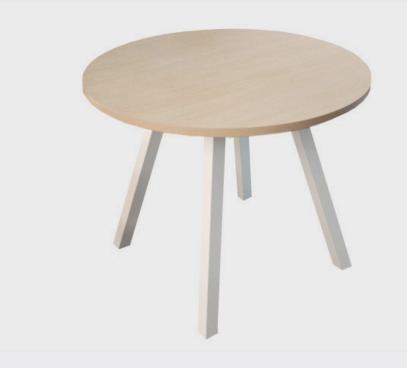

# METAL FRAME TABLES

HFA have a variety of Metal frame tables to suit your budgetary needs. The frames can be manufactured in a variety of finishes and the thickness of the legs and sub frames will be determined to suit your project. Frames come in a variety of shapes and sizes depending on the look that you require. Tops are also available to your requirements including the size, shape, thickness and finish.

### **SPECIFICATIONS**

Australian Made

5 year warranty

Sizes range from 600-1800mm Diam, 600-1800mm square and 600-1500 x 1200-3200 rectangle

## **OPTIONS**

Square and round tube bases

Pedestal Bases, 4 way, 5 way and Heavy Duty bases

Frames finished in chrome or Powdercoat

Adjustable glides or castors

Radius corners

Shadowline detail on tops

Tops from 18mm thick through to 33 mm depending on application in timber or laminate