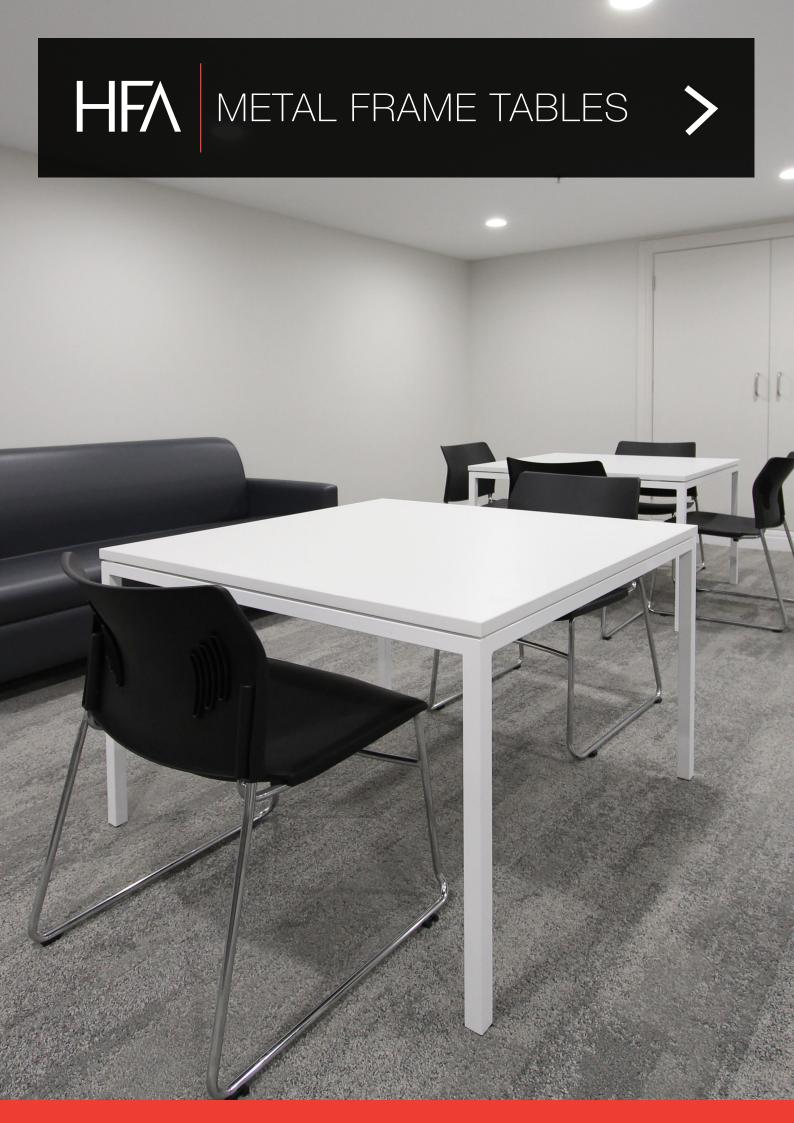

# METAL FRAME TABLES

HFA have a variety of Metal frame tables to suit your budgetary needs. The frames can be manufactured in a variety of finishes and the thickness of the legs and sub frames will be determined to suit your project. Frames come in a variety of shapes and sizes depending on the look that you require. Tops are also available to your requirements including the size, shape, thickness and finish.

### **SPECIFICATIONS**

Australian Made

5 year warranty

Sizes range from 600-1800mm Diam, 600-1800mm square and 600-1500 x 1200-3200 rectangle

## **OPTIONS**

Square and round tube bases

Pedestal Bases, 4 way, 5 way and Heavy Duty bases

Frames finished in chrome or Powdercoat

Adjustable glides or castors

Radius corners

Shadowline detail on tops

Tops from 18mm thick through to 33 mm depending on application in timber or laminate