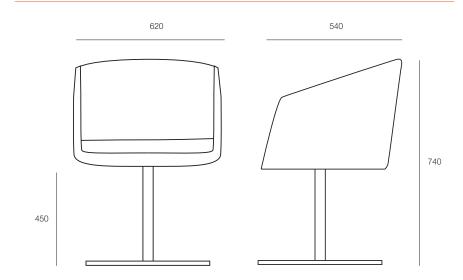

# HFA MEG





# MEG

The Meg breakout chair is a versatile tub chair with various base options. It is constructed from a moulded polyurethane outer. Its welcoming and friendly appearance allows it to be used in various environments including reception, breakout and waiting areas.



### **DIMENSIONS**

Height Width Depth 740mm 620mm 540mm

### **SPECIFICATIONS**

Australian Made

5 year warranty

Cold-cured foam polyurethane shell Polished chrome wire rod four leg base Fully upholstered in any suitable fabric, leather and vinyl.

### **OPTIONS**

Base options: 4 star fixed or pedestal swivel

Matching Coffee table Ash or beech timber frame

### **GENERAL**

Origin Lead Time Australia 6 weeks

## TECHNICAL DRAWINGS



### PRODUCT OPTIONS