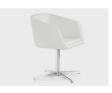

# MEG

The Meg breakout chair is a versatile tub chair with various base options. It is constructed from a moulded polyurethane outer. Its welcoming and friendly appearance allows it to be used in various environments including reception, breakout and waiting areas.

### **OPTIONS**

Base options: 4 star fixed or pedestal swivel

Matching Coffee table Ash or beech timber frame