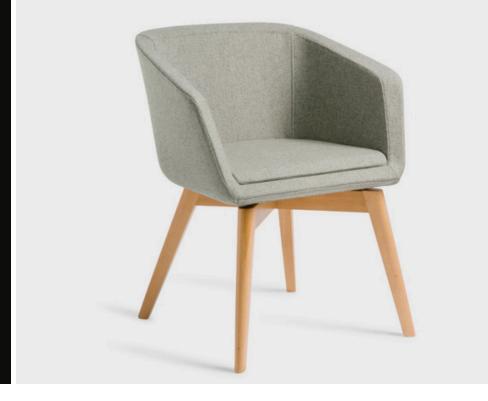

# MEG

The Meg breakout chair is a versatile tub chair with various base options. It is constructed from a moulded polyurethane outer. Its welcoming and friendly appearance allows it to be used in various environments including reception, breakout and waiting areas.

### **SPECIFICATIONS**

Australian Made

5 year warranty

Cold-cured foam polyurethane shell Polished chrome wire rod four leg base Fully upholstered in any suitable fabric, leather and vinyl.