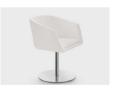

# MEG

The Meg breakout chair is a versatile tub chair with various base options. It is constructed from a moulded polyurethane outer. Its welcoming and friendly appearance allows it to be used in various environments including reception, breakout and waiting areas.

### **OPTIONS**

Base options: 4 star fixed or pedestal swivel

Matching Coffee table Ash or beech timber frame