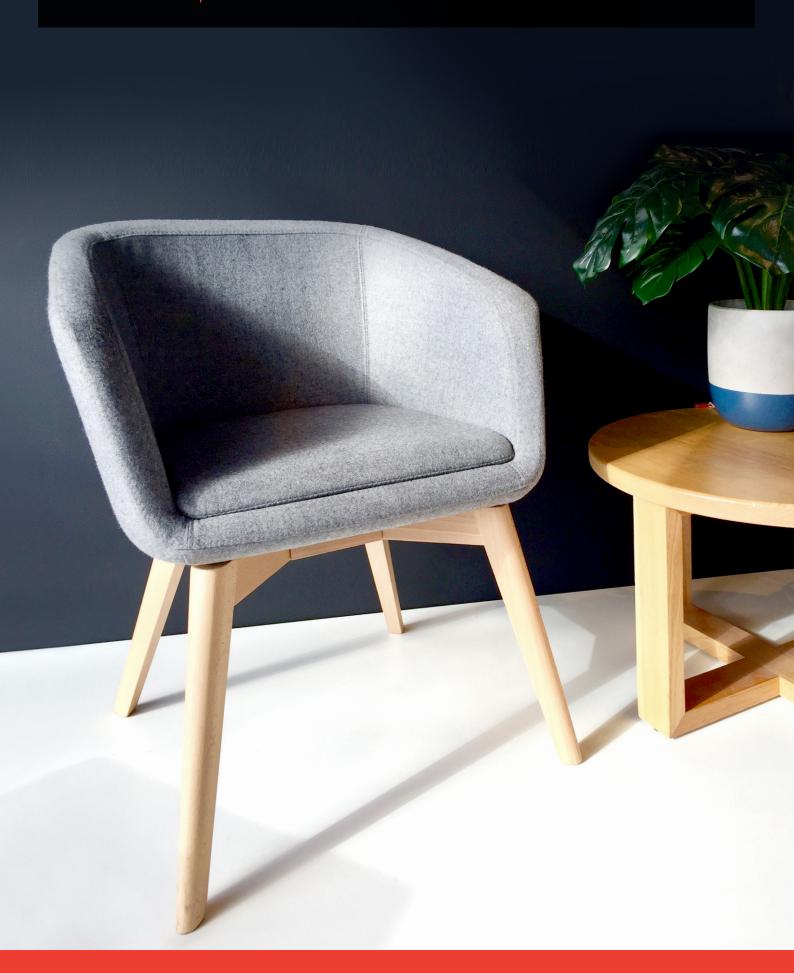

# MEG

The Meg breakout chair is a versatile tub chair with various base options. It is constructed from a moulded polyurethane outer. Its welcoming and friendly appearance allows it to be used in various environments including reception, breakout and waiting areas.

### **OPTIONS**

Base options: 4 star fixed or pedestal swivel

Matching Coffee table Ash or beech timber frame