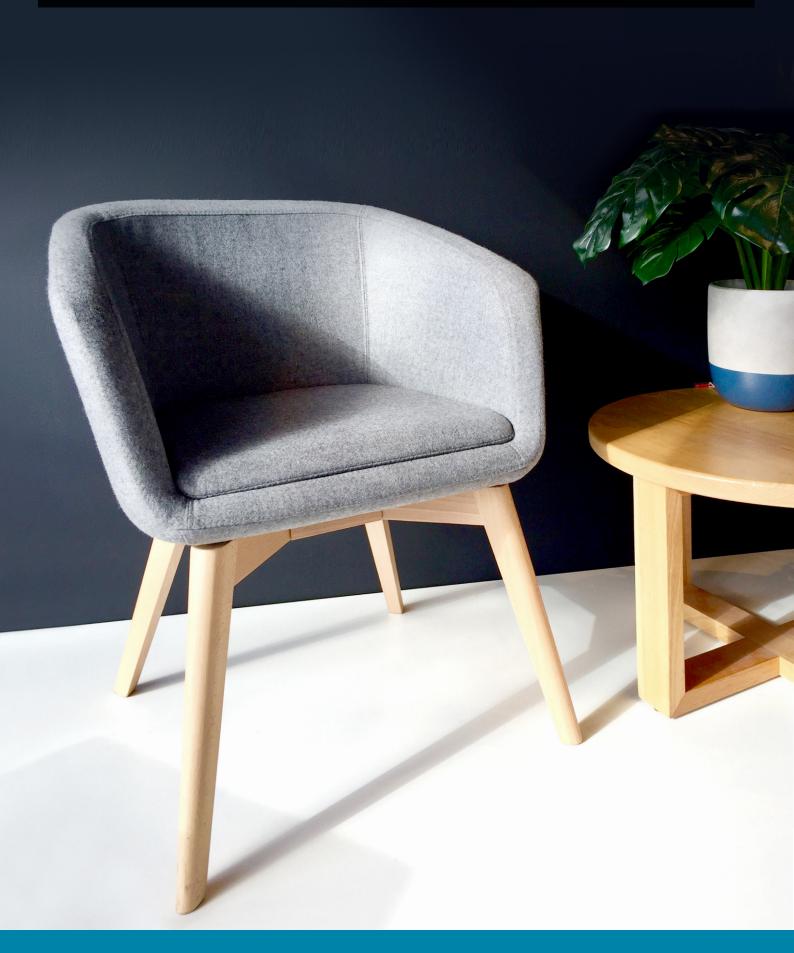

## MEG

The Meg breakout chair is a versatile tub chair with various base options. It is constructed from a moulded polyurethane outer. Its welcoming and friendly appearance allows it to be used in various environments including reception, breakout and waiting areas.