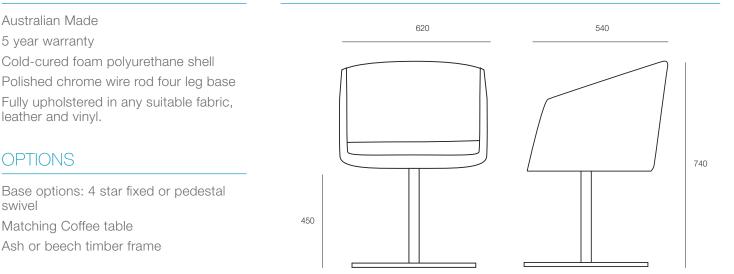

## DIMENSIONS

| Height | Width | Depth |
|--------|-------|-------|
| 740mm  | 620mm | 540mm |

**SPECIFICATIONS** 

Australian Made

5 year warranty

leather and vinyl.

Matching Coffee table

**OPTIONS** 

swivel

Origin Lead Time Australia 4 weeks

GENERAL

## **TECHNICAL DRAWINGS**