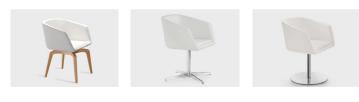

## MEG

The Meg breakout chair is a versatile tub chair with various base options. It is constructed from a moulded polyurethane outer. Its welcoming and friendly appearance allows it to be used in various environments including reception, breakout and waiting areas.

## DIMENSIONS

| Height | Width | Depth |
|--------|-------|-------|
| 740mm  | 620mm | 540mm |

**SPECIFICATIONS** 

Australian Made

5 year warranty

leather and vinyl.

Matching Coffee table

**OPTIONS** 

swivel

Origin Lead Time Australia 4 weeks

GENERAL