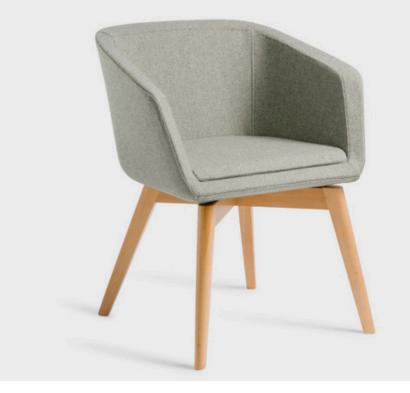

## MEG

The Meg breakout chair is a versatile tub chair with various base options. It is constructed from a moulded polyurethane outer. Its welcoming and friendly appearance allows it to be used in various environments including reception, breakout and waiting areas.