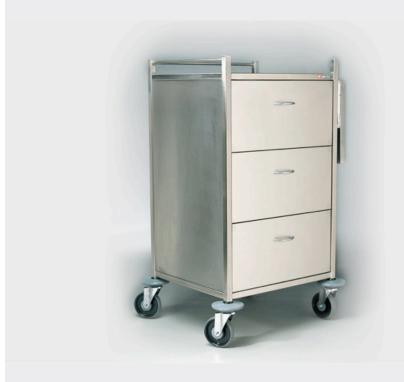

# **MEDICATION** TROLLEYS

HFA have a variety of medication trolleys available depending on requirements and environment with a variety of accessories to match application. Please contact HFA for further details.

# **SPECIFICATIONS**

Stainless Steel equipment range combining advanced functionality and contemporary appeal with quality, reliability, ease of handling, safety and cost effectiveness

#### **OPTIONS**

Stainless Steel or Epoxy Coated