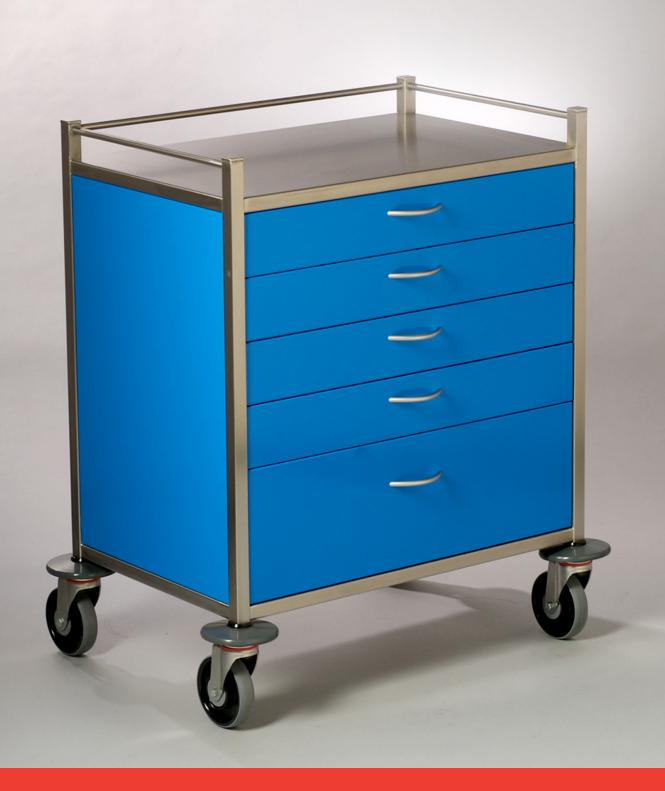

# **MEDICATION** TROLLEYS

HFA have a variety of medication trolleys available depending on requirements and environment with a variety of accessories to match application. Please contact HFA for further details.

# **SPECIFICATIONS**

Stainless Steel equipment range combining advanced functionality and contemporary appeal with quality, reliability, ease of handling, safety and cost effectiveness

#### **OPTIONS**

Stainless Steel or Epoxy Coated