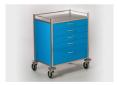

# HFA MEDICATION TROLLEYS >





# **MEDICATION** TROLLEYS

HFA have a variety of medication trolleys available depending on requirements and environment with a variety of accessories to match application. Please contact HFA for further details.



# **DIMENSIONS**

Height Width Depth Various Various Various

# **SPECIFICATIONS**

Stainless Steel equipment range combining advanced functionality and contemporary appeal with quality, reliability, ease of handling, safety and cost effectiveness

#### **OPTIONS**

Stainless Steel or Epoxy Coated

#### **GENERAL**

Origin Lead Time Australia 6 weeks

# TECHNICAL DRAWINGS

### PRODUCT OPTIONS























1F Marine Parade Abbotsford, Victoria 3067 Australia