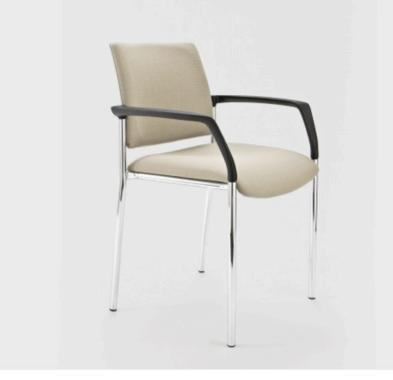

# MAYA

The Maya is ideal for a range of applications including meeting rooms, cafeterias, training rooms and waiting areas. The Maya features a slimline profile and distinct arm detail.

### OPTIONS

Chrome or black powdercoat With or without arms Fabric or vinyl