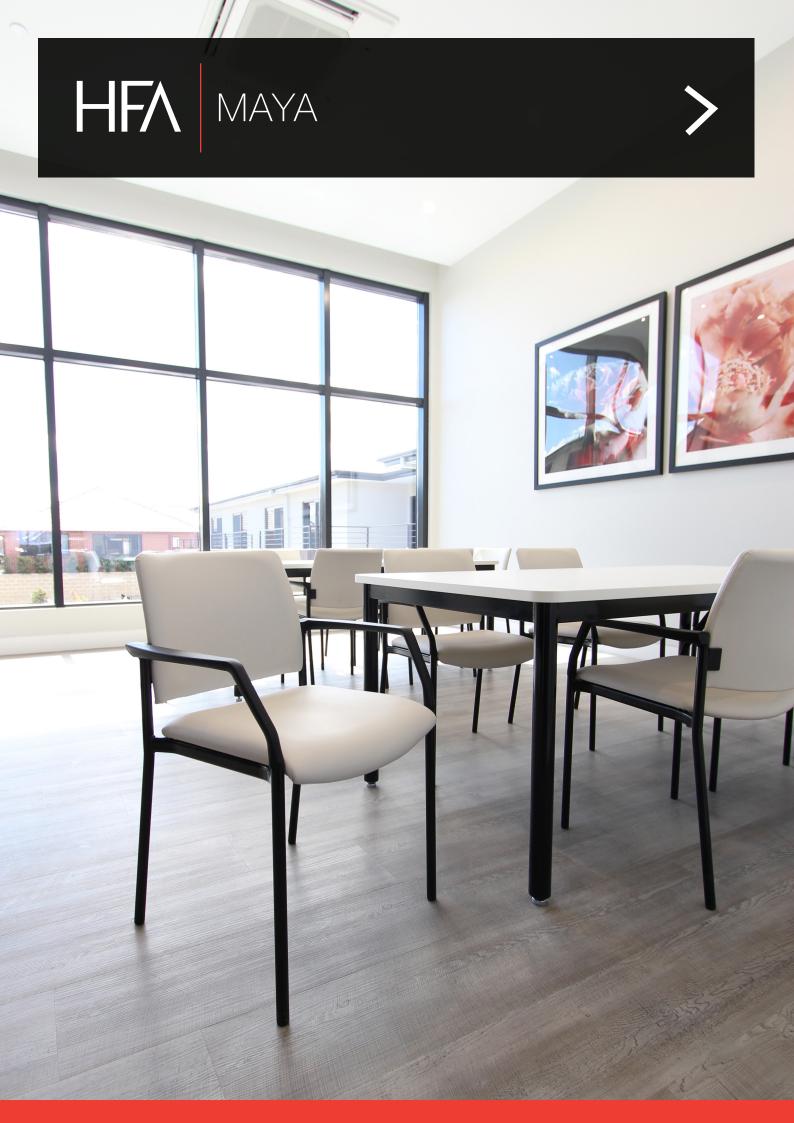

# MAYA

The Maya is ideal for a range of applications including meeting rooms, cafeterias, training rooms and waiting areas. The Maya features a slimline profile and distinct arm detail.