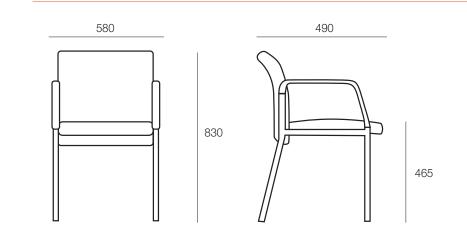

#### DIMENSIONS

| Height | Width | Depth |
|--------|-------|-------|
| 830mm  | 580mm | 490mm |

### TECHNICAL DRAWINGS

1F Marine Parade Abbotsford, Victoria 3067 Australia T +61 (3) 9818 8400 F +61 (3) 9818 6655 info@hfa.com.au ecf.com.au
ecf.hfa
@ecf\_hfa