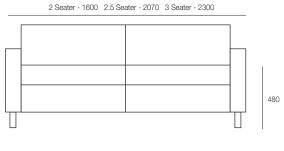

rea or lounge chair for a retirement village. Its wooden frame and modern simplicity lends itself to any environment and enables it to blend in with most interior designs. This lounge is available in 1 seater up to a 3 seater with a matching ottoman. Dimensions can be customized to fit within an aged care environment and can also be provided on either chrome or solid timber legs.



#### DIMENSIONS

**Height Width Depth** 850mm 1020mm 890mm

### **SPECIFICATIONS**

Made in Australia
5-year warranty
Fire retardant foam
Solid Victorian Ash legs

### **OPTIONS**

Upholstered in selected material Armchair, 2, 2.5 and 3 seat Ottomans available Antimacassars Colour stain match for legs Scatter cushions Piping optional

## **GENERAL**

Origin Lead Time
Australia 4 weeks

## TECHNICAL DRAWINGS







## PRODUCT OPTIONS

















T +61 (3) 9818 8400 F +61 (3) 9818 6655 info@hfa.com.au