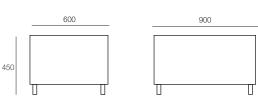

## TECHNICAL DRAWINGS

#### DIMENSIONS

**Height Width Depth** 850mm 1020mm 890mm