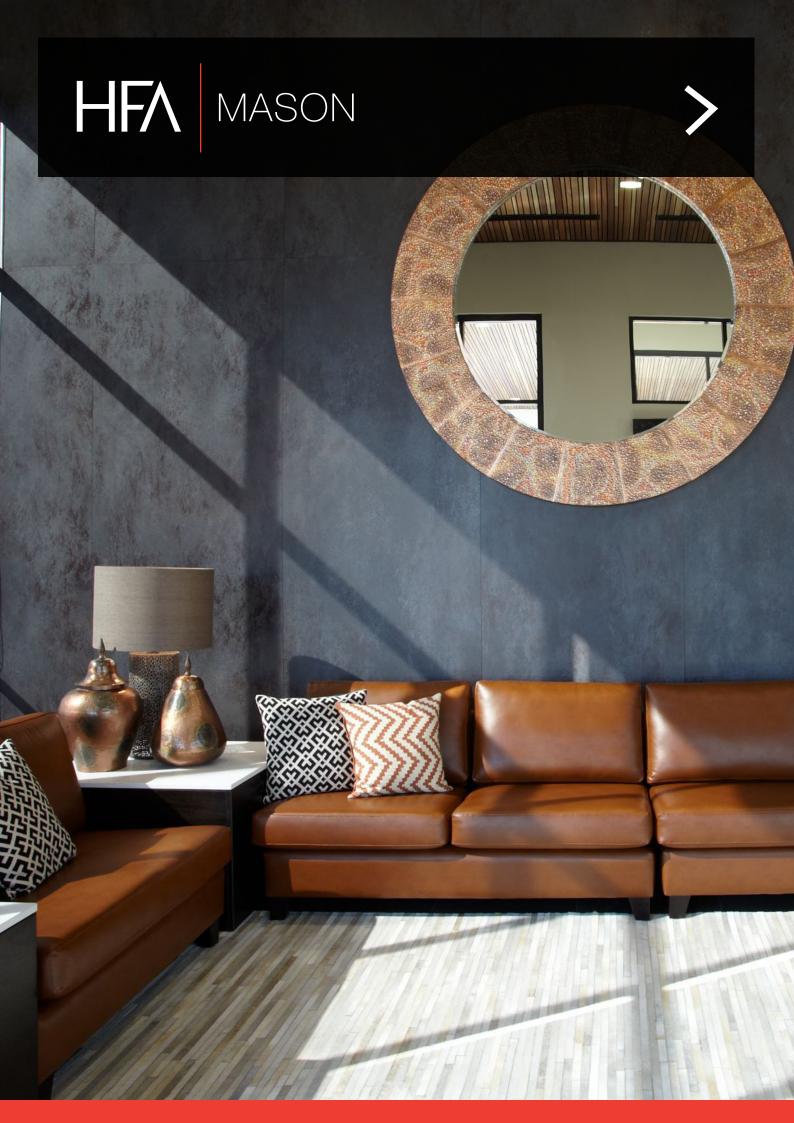

# MASON

The Mason chair with its domestic appeal yet commercial resilience is a great reception, waiting area or lounge chair for a retirement village. Its wooden frame and modern simplicity lends itself to any environment and enables it to blend in with most interior designs. This lounge is available in 1 seater up to a 3 seater with a matching ottoman. Dimensions can be customized to fit within an aged care environment and can also be provided on either chrome or solid timber legs.