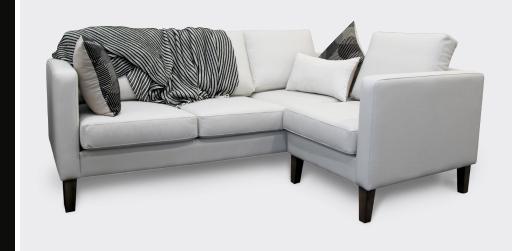

### **OPTIONS**

Upholstered in selected material Armchair, 2, 2.5 and 3 seat Ottomans available Antimacassars Colour stain match for legs Scatter cushions Piping optional