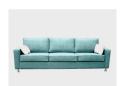

# MASON

The Mason chair with its domestic appeal yet commercial resilience is a great reception, waiting area or lounge chair for a retirement village. Its wooden frame and modern simplicity lends itself to any environment and enables it to blend in with most interior designs. This lounge is available in 1 seater up to a 3 seater with a matching ottoman. Dimensions can be customized to fit within an aged care environment and can also be provided on either chrome or solid timber legs.