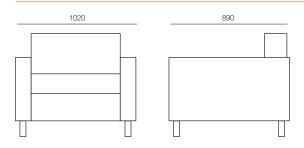

#### DIMENSIONS

**Height Width Depth** 850mm 1020mm 890mm

## TECHNICAL DRAWINGS