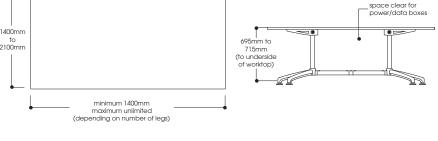

## **OPTIONS**

Unlimited configurations and sizes available to suit

Timber Veneer or commercial melamine tops in various thicknesses 18mm / 25mm / 33mm

In-desk power boxes options available to facilitate all power, data and AV requirements

600mm

to 1300mm

Ø1050mm to Ø2100mm

Australia