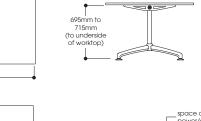

## **OPTIONS**

Unlimited configurations and sizes available to suit

Timber Veneer or commercial melamine tops in various thicknesses 18mm / 25mm / 33mm

In-desk power boxes options available to facilitate all power, data and AV requirements

600mm

to 1300mm

Ø1050mm to Ø2100mm

Australia