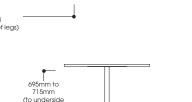

## **OPTIONS**

Unlimited configurations and sizes available to suit

Timber Veneer or commercial melamine tops in various thicknesses 18mm / 25mm / 33mm

In-desk power boxes options available to facilitate all power, data and AV requirements

600mm

to 1300mm

Ø1050mm to Ø2100mm

Australia