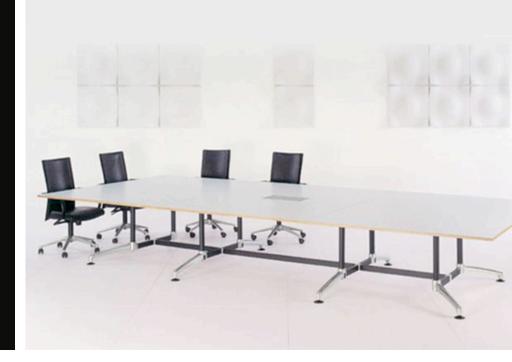

## LUNAR TABLE

The Lunar meeting table is versatile and can be used as a boardroom, training room, or meeting room table. It is clean and elegant and comes in various configurations to suit a number of different sizes and shapes of table tops. It can come in a mobile flip top table variation with lockable castors.

## DIMENSIONS

| Height  | Width   | Depth   |
|---------|---------|---------|
| Various | Various | Various |

**SPECIFICATIONS** 

Australian Made

5 year warranty

Polished die-cast aluminium leg with adjustable glides & columns powder coated in textured black

## **OPTIONS**

Unlimited configurations and sizes available to suit

Timber Veneer or commercial melamine tops in various thicknesses 18mm / 25mm / 33mm

In-desk power boxes options available to facilitate all power, data and AV requirements