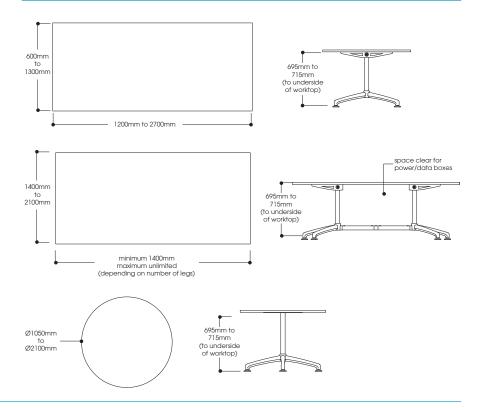

### **DIMENSIONS**

Height Width Depth Various Various Various

# TECHNICAL DRAWINGS