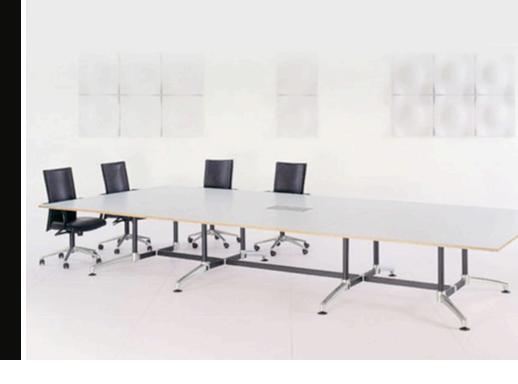

# LUNAR TABLE

The Lunar meeting table is versatile and can be used as a boardroom, training room, or meeting room table. It is clean and elegant and comes in various configurations to suit a number of different sizes and shapes of table tops. It can come in a mobile flip top table variation with lockable castors.

Lunar tables also caters for round table tops, organic shapes tops, Mobile and flip top tables