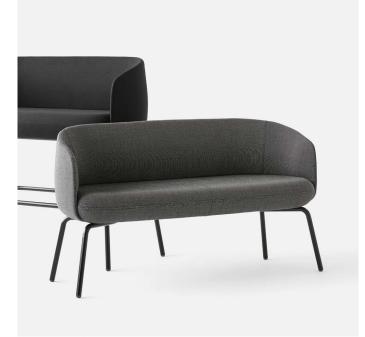

# Low Nest Sofa

The Low Nest Sofa is a soft and comfortable sofa that suits the needs of a large variety of public spaces. The soft curves and fluid intersection between the seat and the backrest underlines the sofa's quality in terms of design and production, providing a distinct Nordic expression that adds a contemporary and modern feel to all kinds of spaces. Part of the Nest series that also contains chairs, sofas and tables in two heights. Comes with a frame in black or grey powder coated steel. Available in all kinds of textiles and leather qualities.

+Halle<sup>®</sup>

Dimensions defined in centimeters

Design Materials Fabric Form Us With Love High quality moulded foam. Legs in black RAL 9005 / light gray RAL 7035 powder coated steel Available in all textiles and leather types