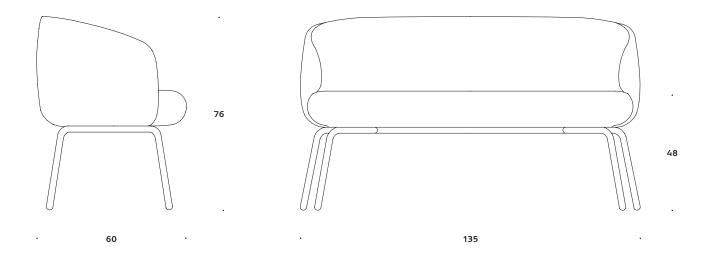

# Low Nest Sofa

The Low Nest Sofa is a soft and comfortable sofa that suits the needs of a large variety of public spaces. The soft curves and fluid intersection between the seat and the backrest underlines the sofa's quality in terms of design and production, providing a distinct Nordic expression that adds a contemporary and modern feel to all kinds of spaces. Part of the Nest series that also contains chairs, sofas and tables in two heights. Comes with a frame in black or grey powder coated steel. Available in all kinds of textiles and leather qualities.

+Halle<sup>®</sup>

Dimensions defined in centimeters

Design Materials Fabric Form Us With Love High quality moulded foam. Legs in black RAL 9005 / light gray RAL 7035 powder coated steel Available in all textiles and leather types