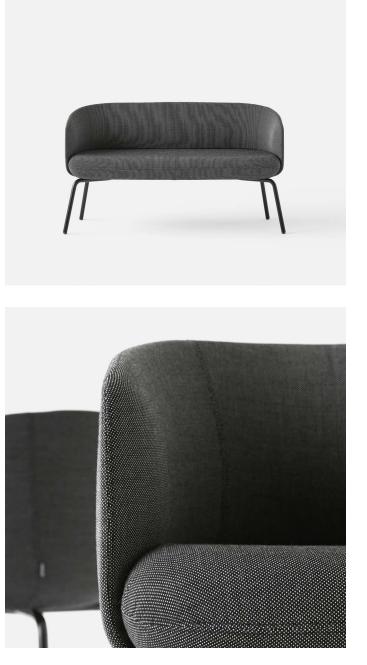

# Low Nest Sofa

# Low Nest Sofa

The Low Nest Sofa is a soft and comfortable sofa that suits the needs of a large variety of public spaces. The soft curves and fluid intersection between the seat and the backrest underlines the sofa's quality in terms of design and production, providing a distinct Nordic expression that adds a contemporary and modern feel to all kinds of spaces. Part of the Nest series that also contains chairs, sofas and tables in two heights. Comes with a frame in black or grey powder coated steel. Available in all kinds of textiles and leather qualities.

+Halle<sup>®</sup>

Dimensions defined in centimeters

Design Materials Fabric Form Us With Love High quality moulded foam. Legs in black RAL 9005 / light gray RAL 7035 powder coated steel Available in all textiles and leather types