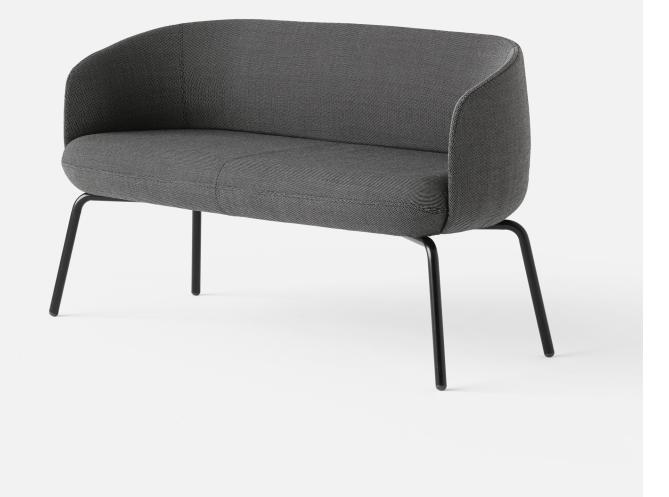

# Low Nest Sofa

# Low Nest Sofa

The Low Nest Sofa is a soft and comfortable sofa that suits the needs of a large variety of public spaces. The soft curves and fluid intersection between the seat and the backrest underlines the sofa's quality in terms of design and production, providing a distinct Nordic expression that adds a contemporary and modern feel to all kinds of spaces. Part of the Nest series that also contains chairs, sofas and tables in two heights. Comes with a frame in black or grey powder coated steel. Available in all kinds of textiles and leather qualities.