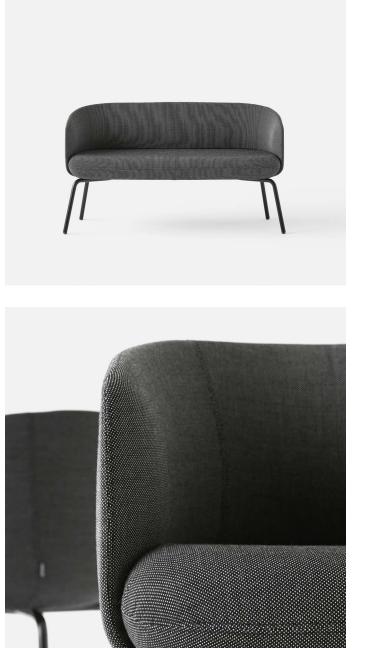

# Low Nest Sofa

The Low Nest Sofa is a soft and comfortable sofa that suits the needs of a large variety of public spaces. The soft curves and fluid intersection between the seat and the backrest underlines the sofa's quality in terms of design and production, providing a distinct Nordic expression that adds a contemporary and modern feel to all kinds of spaces. Part of the Nest series that also contains chairs, sofas and tables in two heights. Comes with a frame in black or grey powder coated steel. Available in all kinds of textiles and leather qualities.