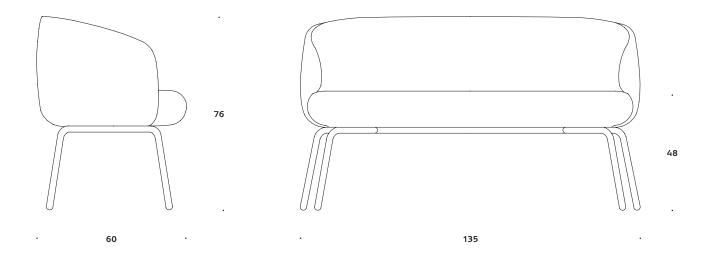

+Halle<sup>®</sup>

Dimensions defined in centimeters

Design Materials Fabric Form Us With Love High quality moulded foam. Legs in black RAL 9005 / light gray RAL 7035 powder coated steel Available in all textiles and leather types