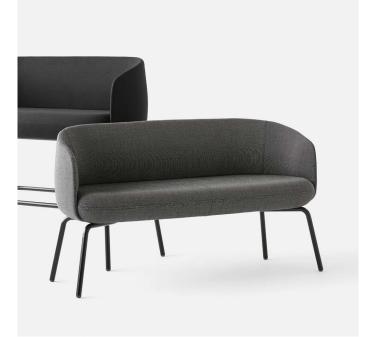

# Low Nest Sofa

The Low Nest Sofa is a soft and comfortable sofa that suits the needs of a large variety of public spaces. The soft curves and fluid intersection between the seat and the backrest underlines the sofa's quality in terms of design and production, providing a distinct Nordic expression that adds a contemporary and modern feel to all kinds of spaces. Part of the Nest series that also contains chairs, sofas and tables in two heights. Comes with a frame in black or grey powder coated steel. Available in all kinds of textiles and leather qualities.