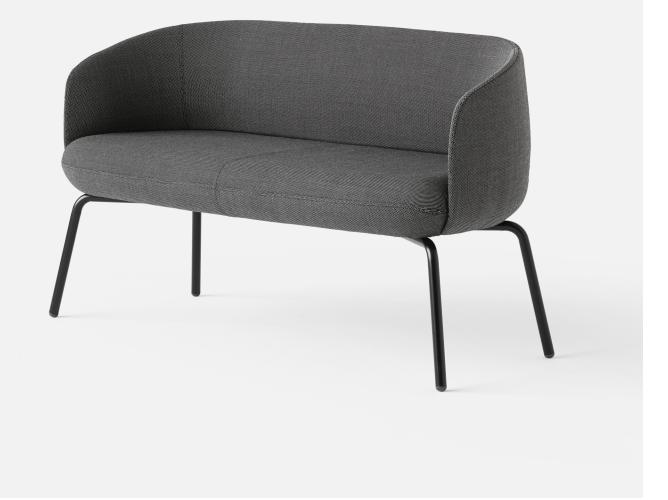

# Low Nest Sofa

The Low Nest Sofa is a soft and comfortable sofa that suits the needs of a large variety of public spaces. The soft curves and fluid intersection between the seat and the backrest underlines the sofa's quality in terms of design and production, providing a distinct Nordic expression that adds a contemporary and modern feel to all kinds of spaces. Part of the Nest series that also contains chairs, sofas and tables in two heights. Comes with a frame in black or grey powder coated steel. Available in all kinds of textiles and leather qualities.