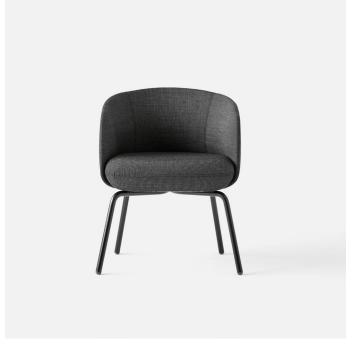

#### **Low Nest Chair**

The Low Nest Chair is a soft and comfortable lounge chair with a tight Nordic expression. The soft curves and fluid intersection of the seat and the backrest underlines the quality of the design and production method. The chair suits all kinds of modern spaces and provides a subtle yet distinct expression of Nordic quality and design. The chair is part of the Nest series that comprises chairs, sofas and tables in two heights, enabling the creation of dynamic and flexible spaces. Frame in grey or black powder lacquered steel. Available in all textiles and leather qualities.