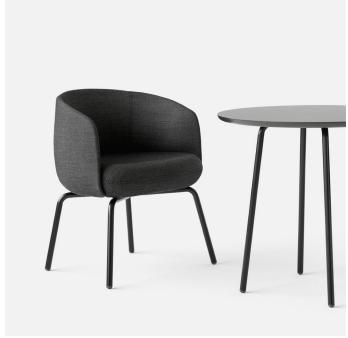

#### **Low Nest Chair**

The Low Nest Chair is a soft and comfortable lounge chair with a tight Nordic expression. The soft curves and fluid intersection of the seat and the backrest underlines the quality of the design and production method. The chair suits all kinds of modern spaces and provides a subtle yet distinct expression of Nordic quality and design. The chair is part of the Nest series that comprises chairs, sofas and tables in two heights, enabling the creation of dynamic and flexible spaces. Frame in grey or black powder lacquered steel. Available in all textiles and leather qualities.