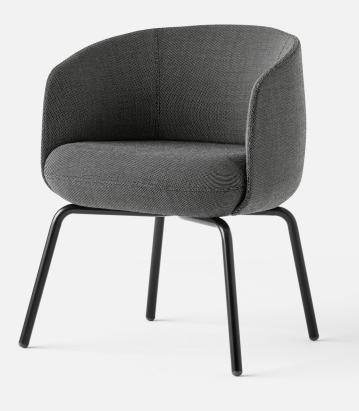

#### **Low Nest Chair**

The Low Nest Chair is a soft and comfortable lounge chair with a tight Nordic expression. The soft curves and fluid intersection of the seat and the backrest underlines the quality of the design and production method. The chair suits all kinds of modern spaces and provides a subtle yet distinct expression of Nordic quality and design. The chair is part of the Nest series that comprises chairs, sofas and tables in two heights, enabling the creation of dynamic and flexible spaces. Frame in grey or black powder lacquered steel. Available in all textiles and leather qualities.