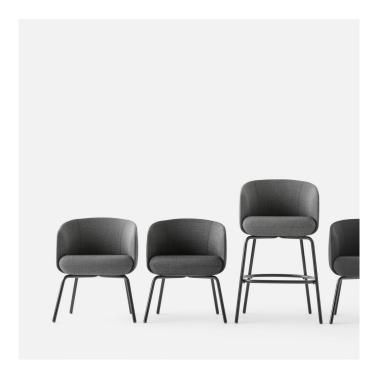

#### **Low Nest Chair**

The Low Nest Chair is a soft and comfortable lounge chair with a tight Nordic expression. The soft curves and fluid intersection of the seat and the backrest underlines the quality of the design and production method. The chair suits all kinds of modern spaces and provides a subtle yet distinct expression of Nordic quality and design. The chair is part of the Nest series that comprises chairs, sofas and tables in two heights, enabling the creation of dynamic and flexible spaces. Frame in grey or black powder lacquered steel. Available in all textiles and leather qualities.