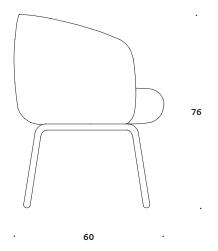

Dimensions defined in centimeters

48

Design Materials Fabric Form Us With Love

 $High\ quality\ moulded\ foam.\ Legs\ in\ black\ RAL\ 9005\ /\ light\ gray\ RAL\ 7035\ powder\ coated\ steel$ 

Available in all textiles and leather types