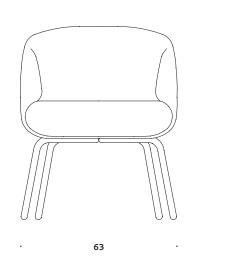

#### **Low Nest Chair**

The Low Nest Chair is a soft and comfortable lounge chair with a tight Nordic expression. The soft curves and fluid intersection of the seat and the backrest underlines the quality of the design and production method. The chair suits all kinds of modern spaces and provides a subtle yet distinct expression of Nordic quality and design. The chair is part of the Nest series that comprises chairs, sofas and tables in two heights, enabling the creation of dynamic and flexible spaces. Frame in grey or black powder lacquered steel. Available in all textiles and leather qualities.