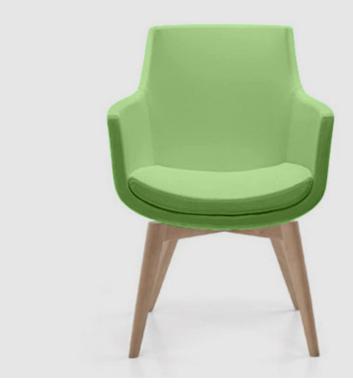

# LOLLIPOP

The Lollipop is a modern office chair ideally suited for reception or other waiting areas. Available in numerous base options its design allows for creativity in upholstery. With comfort taken into consideration, the chair arms are at a convenient height to use as leverage and the depth of the chair comfortably cradles the human form.