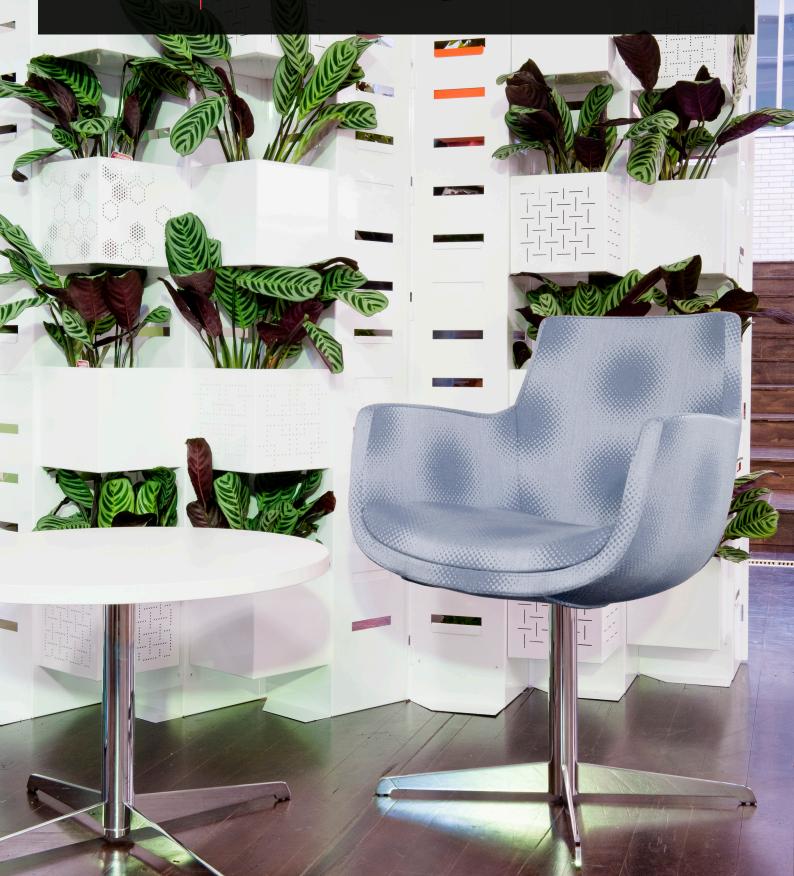

# LOLLIPOP

The Lollipop is a modern office chair ideally suited for reception or other waiting areas. Available in numerous base options its design allows for creativity in upholstery. With comfort taken into consideration, the chair arms are at a convenient height to use as leverage and the depth of the chair comfortably cradles the human form.

#### DIMENSIONS

| Height | Width | Depth |
|--------|-------|-------|
| 830mm  | 590mm | 575mm |

**SPECIFICATIONS** 

nm

Origin Lead Time Australia 4 weeks

GENERAL