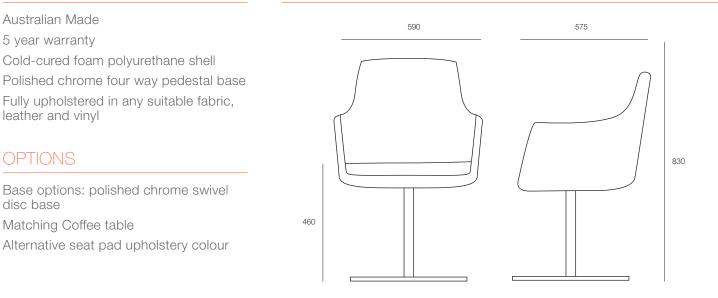

#### DIMENSIONS

| Height | Width | Depth |
|--------|-------|-------|
| 830mm  | 590mm | 575mm |

**SPECIFICATIONS** 

nm

Origin Lead Time Australia 4 weeks

GENERAL

## **TECHNICAL DRAWINGS**