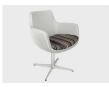

# LOLLIPOP

The Lollipop is a modern office chair ideally suited for reception or other waiting areas. Available in numerous base options its design allows for creativity in upholstery. With comfort taken into consideration, the chair arms are at a convenient height to use as leverage and the depth of the chair comfortably cradles the human form.

#### **SPECIFICATIONS**

Australian Made

5 year warranty

Cold-cured foam polyurethane shell Polished chrome four way pedestal base Fully upholstered in any suitable fabric, leather and vinyl

#### **OPTIONS**

Base options: polished chrome swivel disc base

Matching Coffee table

Alternative seat pad upholstery colour

### PRODUCT OPTIONS