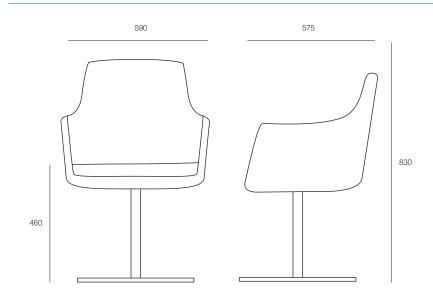

## **DIMENSIONS**

Height Width Depth 830mm 590mm 575mm

#### TECHNICAL DRAWINGS