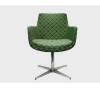

# LOLLIPOP

The Lollipop is a modern office chair ideally suited for reception or other waiting areas. Available in numerous base options its design allows for creativity in upholstery. With comfort taken into consideration, the chair arms are at a convenient height to use as leverage and the depth of the chair comfortably cradles the human form.

#### **SPECIFICATIONS**

Australian Made

5 year warranty

Cold-cured foam polyurethane shell Polished chrome four way pedestal base Fully upholstered in any suitable fabric, leather and vinyl

#### **OPTIONS**

Base options: polished chrome swivel disc base

Matching Coffee table

Alternative seat pad upholstery colour