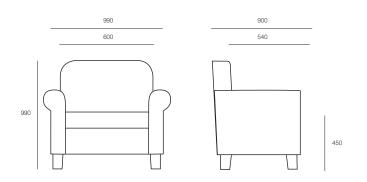

#### DIMENSIONS

| Height | Width | Depth |
|--------|-------|-------|
| 990mm  | 990mm | 900mm |

Origin Lead Time Australia 4 weeks

## **TECHNICAL DRAWINGS**

1F Marine Parade Abbotsford, Victoria 3067 Australia

T +61 (3) 9818 8400 F +61 (3) 9818 6655 info@hfa.com.au

ecf.com.au (f) ecf.hfa 💿 @ecf\_hfa