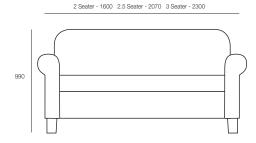

# LILY

Lily lounge chair is a traditional style armchair with a deep seat for comfort and style. Available as a single chair or a couch up to a three seater it sits well in all facility lounge rooms where a mid height larger style chair is required.

## **TECHNICAL DRAWINGS**

1F Marine Parade Abbotsford, Victoria 3067 Australia

T +61 (3) 9818 8400 F +61 (3) 9818 6655 info@hfa.com.au

ecf.com.au (f) ecf.hfa 💿 @ecf\_hfa