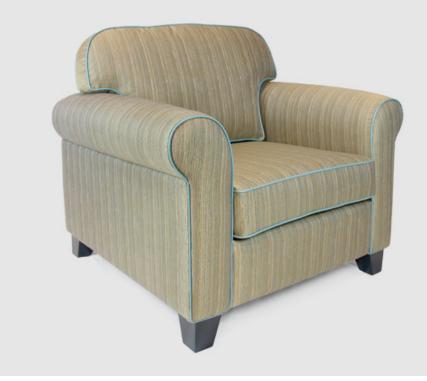

# LILY

Lily lounge chair is a traditional style armchair with a deep seat for comfort and style. Available as a single chair or a couch up to a three seater it sits well in all facility lounge rooms where a mid height larger style chair is required.

### **SPECIFICATIONS**

Australian made hardwood frame Well padded arms and lumbar support Available as a single seat or settee 5 year warranty

### **OPTIONS**

Staining and upholstery in any vinyl/ fabric combination Piping or top stitching available