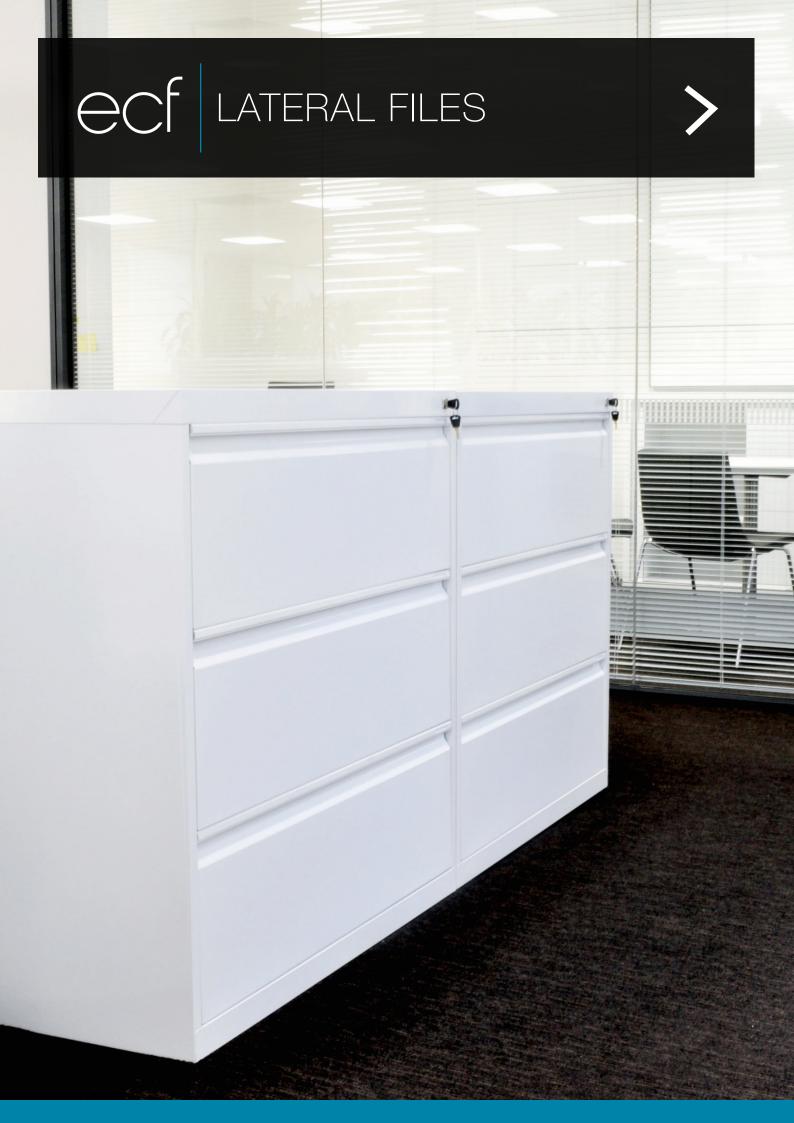

# LATERAL FILES

Lateral filing cabinets consist of a fully welded body offering additional strength and security. Including extra features such as multi locking gang lock, anti tilt function & full file box drawers with heavy duty full extension runners. Australian Made with a 10 year warranty is added confidence this Lateral filing cabinet will last the test of time.