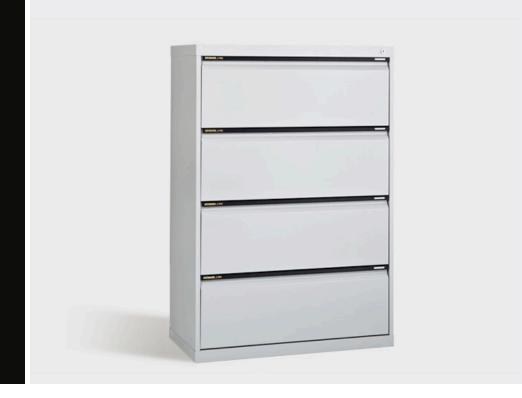

#### **OPTIONS**

ecf standard powder coat colours available

2 drawer

715mm H x 900mm W x 450mm D

3 drawer

1019mm H x 900mm W x 450mm D

1325mm H x 900mm W x 450mm D