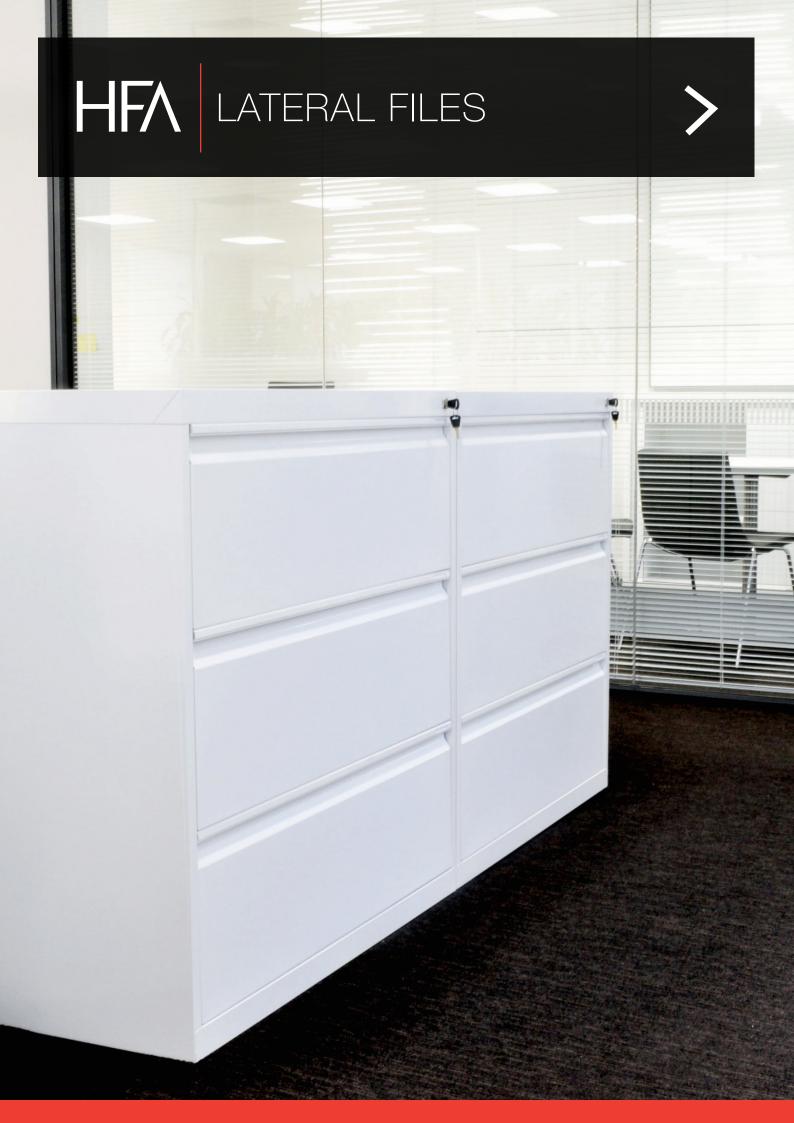

# LATERAL FILES

Lateral filing cabinets consist of a fully welded body offering additional strength and security. Including extra features such as multi locking gang lock, anti tilt function & full file box drawers with heavy duty full extension runners. Australian Made with a 10 year warranty is added confidence this Lateral filing cabinet will last the test of time.

#### **SPECIFICATIONS**

Australian Made

10 year warranty

Heavy duty full extension runner system Fully welded body for additional strength and security

Multi locking

Anti tilt function

Powder coated in ecf standard colours