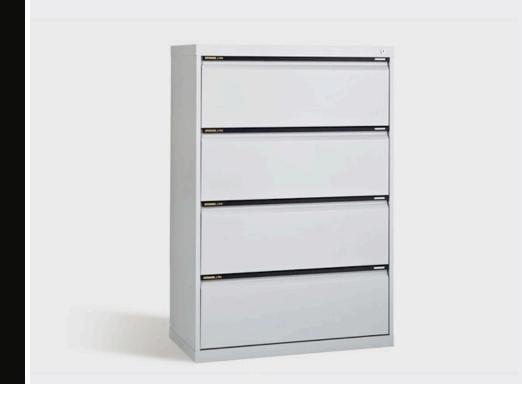

#### **OPTIONS**

ecf standard powder coat colours available

2 drawer

715mm H x 900mm W x 450mm D

3 drawer

1019mm H x 900mm W x 450mm D

1325mm H x 900mm W x 450mm D